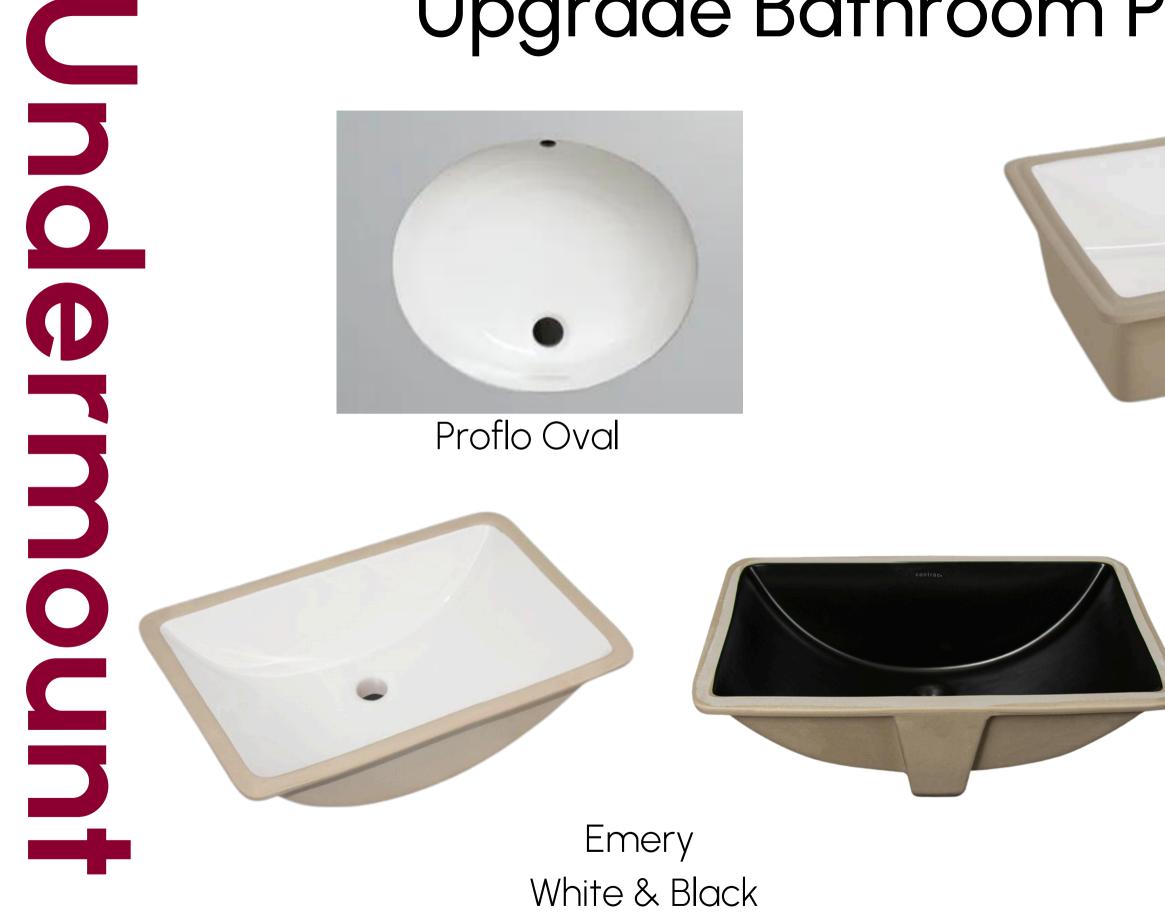

#### THERE'S COMFORT IN HIGHER STANDARDS



\*Available in Stainless, Matte Black & Chrome







J





\*Available in Champagne Bronze & Chrome





\*Available in Luxe Gold





Package pricing is subject to change without notice. Please note selections are limited to items listed in the Urbandale Design Centre online catalogue only.

#### Cali One Piece



Pineview



Package pricing is subject to change without notice. Please note selections are limited to items listed in the Urbandale Design Centre online catalogue only.



#### St. Clair



Package pricing is subject to change without notice. Please note selections are limited to items listed in the Urbandale Design Centre online catalogue only.

#### Collette









#### Madison Round White & Black\*

\*Requires vessel faucet.

Package pricing is subject to change without notice. Please note selections are limited to items listed in the Urbandale Design Centre online catalogue only.



#### Madison Square\*





#### Abbi\* White & Black

\*Faucet not included.

# Upgrade Plumbing



#### Mainline Laundry Sink

# Free Standing **J D S**

# Upgrade Bathroom Plumbing







\*Not available in all models.





Jazz\*

# Alcove & Drop-In Tubs

# Upgrade Bathroom Plumbing



A

Pose\*

#### \*Not available in all models.













Loop

- Matte Black
- Brushed Bronze

####