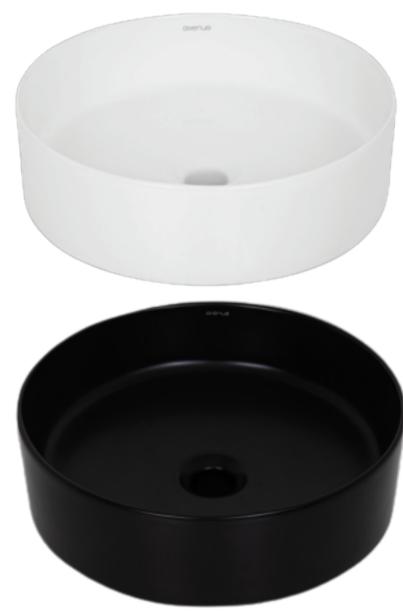

#### Madison Round White & Black\*

\*Requires vessel faucet.

Package pricing is subject to change without notice. Please note selections are limited to items listed in the Urbandale Design Centre online catalogue only.