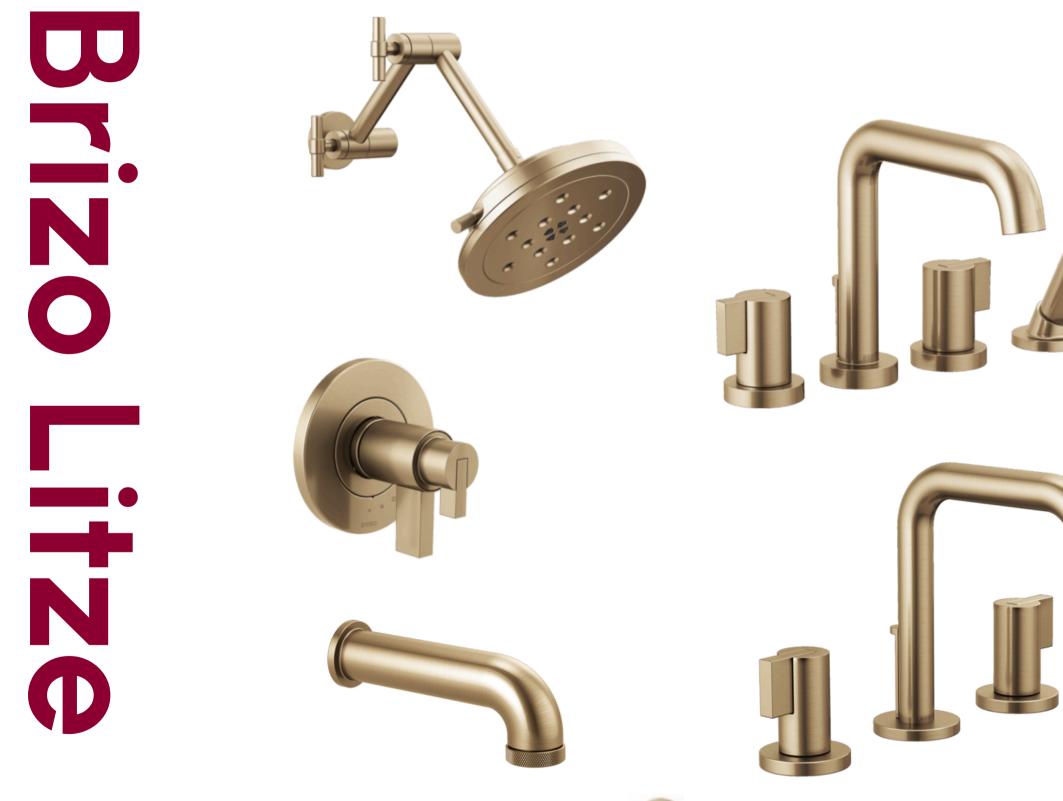

#### THERE'S COMFORT IN HIGHER STANDARDS



\*Available in Stainless, Matte Black & Chrome







J





\*Available in Champagne Bronze & Chrome





\*Available in Luxe Gold





Package pricing is subject to change without notice. Please note selections are limited to items listed in the Urbandale Design Centre online catalogue only.

#### Cali One Piece



Pineview



Package pricing is subject to change without notice. Please note selections are limited to items listed in the Urbandale Design Centre online catalogue only.



#### St. Clair



Package pricing is subject to change without notice. Please note selections are limited to items listed in the Urbandale Design Centre online catalogue only.

#### Collette









#### Madison Round White & Black\*

\*Requires vessel faucet.

Package pricing is subject to change without notice. Please note selections are limited to items listed in the Urbandale Design Centre online catalogu