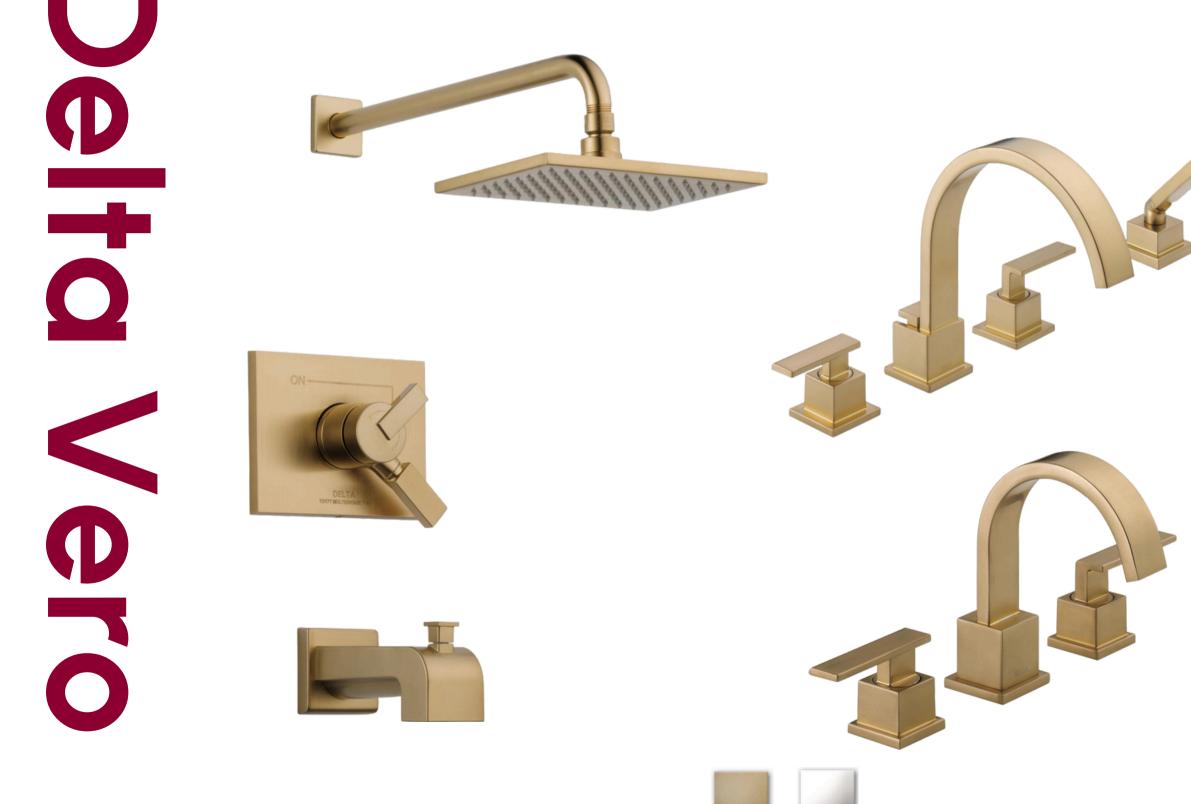

#### THERE'S COMFORT IN HIGHER STANDARDS



\*Available in Stainless, Matte Black & Chrome







J





\*Available in Champagne Bronze & Chrome





\*Available in Luxe Gold





Package pricing is subject to change without notice. Please note selections are limited to items listed in the Urbandale Design Centre online catalogue only.

#### Cali One Piece



Pineview



Package pricing is subject to change without notice. Please note selections are limited to items listed in the Urbandale Design Centre online catalogue only.



#### St. Clair



Package pricing is subject to change without notice. Please note selections are limited to items listed in the Urbandale Design Centre online catalogue only.

#### Collette









#### Madison Round White & Black\*

\*Requires vessel faucet.

Package pricing is subject to change without notice. Please note selections are limited to items listed