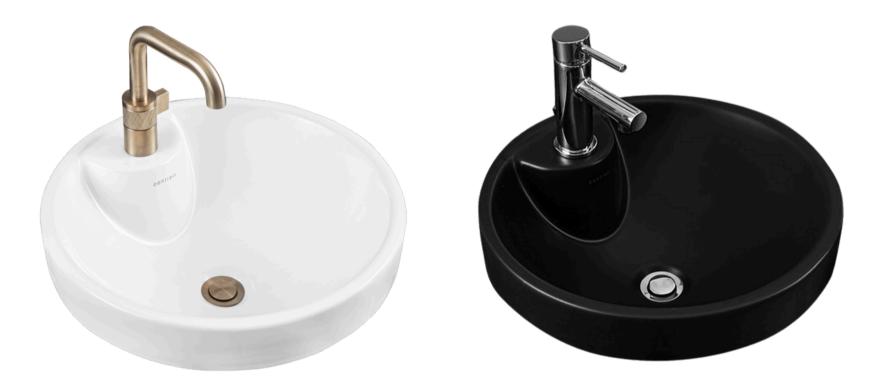

#### Madison Round White & Black\*

\*Requires vessel faucet.

Package pricing is subject to change without notice. Please note selections are limited to items listed in the Urbandale Design Centre online catalogue only.