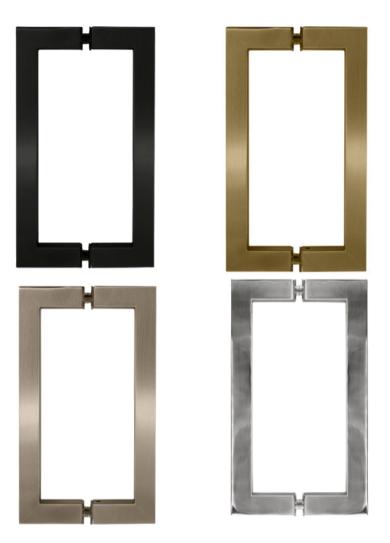

k\*

\*Requires vessel faucet.

Package pricing is subject to change without notice. Please note selections are limited to items listed in the Urbandale Design Centre online catalogue only.



#### Madison Square\*





#### Abbi\* White & Black

\*Faucet not included.

# Upgrade Plumbing



#### Mainline Laundry Sink

# Free Standing **J D S**

# Upgrade Bathroom Plumbing







\*Not available in all models.





Jazz\*

# Alcove & Drop-In Tubs

# Upgrade Bathroom Plumbing



A

Pose\*

#### \*Not available in all models.













Loop

- Matte Black
- Brushed Bronze

#### Ladder

- Matte Black
- Brushed Bronze

Package pricing is subject to change without notice. Please note selections are limited to items listed in the Urbandale Design Centre online catalogue only. Finish varies.



Ladder

- Matte Black
- Brushed Bronze
- Brushed Nickel
- Chrome