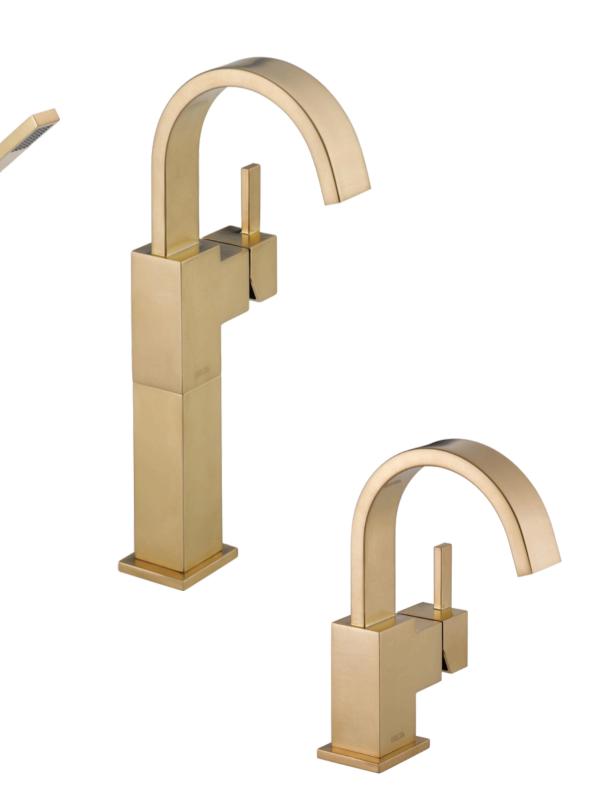

#### THERE'S COMFORT IN HIGHER STANDARDS



\*Available in Stainless, Matte Black & Chrome







J





\*Available in Champagne Bronze & Chrome





\*Available in Luxe Gold





Package pricing is subject to change without notice. Please note selections are limited to items listed in the Urbandale Design Centre online catalogue only.

#### Cali One Piece



Pineview



Package pricing is subject to change without notice. Please note selections are limited to items listed in the Urbandale Design Centre online catalogue only.



#### St. Clair



Package pricing is subject to change without notice. Please note selections are limited to items listed in the Urbandale Design Centre online catalogue only.

#### Collette









#### Madison Round White & Black\*

\*Requires vessel faucet.

Package pricing is subject to change without notice. Please note selections are limited to items listed in the Urbandale Design Centre online catalo