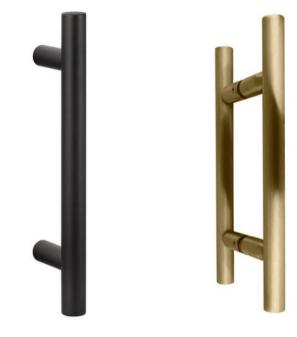

#### Ladder

- Matte Black
- Brushed Bronze

Package pricing is subject to change without notice. Please note selections are limited to items listed in the Urbandale Design Centre online catalogue only. Finish varies.

Ladder

- Matte Black
- Brushed Bronze
- Brushed Nickel
- Chrome