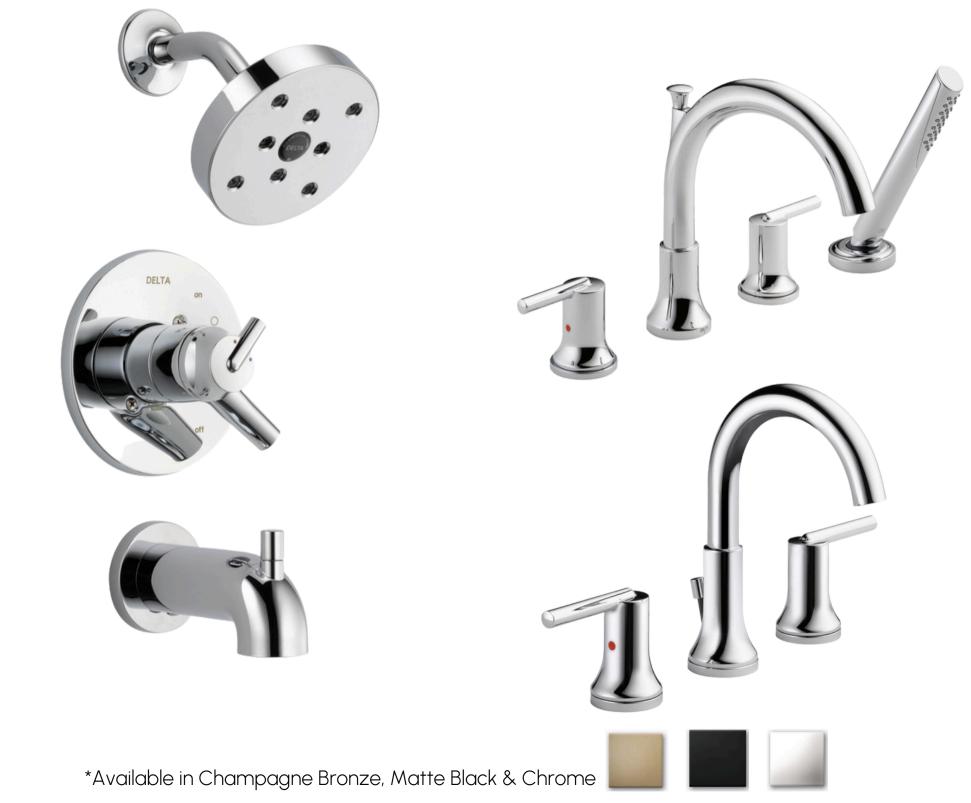

#### THERE'S COMFORT IN HIGHER STANDARDS



\*Available in Stainless, Matte Black & Chrome







J





\*Available in Champagne Bronze & Chrome





\*Available in Luxe Gold





Package pricing is subject to change without notice. Please note selections are limited to items listed in the Urbandale Design Centre online catalogue only.

#### Cali One Piece



Pineview



Package pricing is subject to change without notice. Please note selections are limited to items listed in the Urbandale Design Centre online catalogue only.



#### St. Clair



Package pricing is subject to change without notice. Please note selections are limited to items listed in the Urbandale Design Centre online catalogue only.

#### Collette









#### Madison Round White & Black\*

\*Requires vessel faucet.

Package pricing is subject to change without notice. Please note selections are limited to items