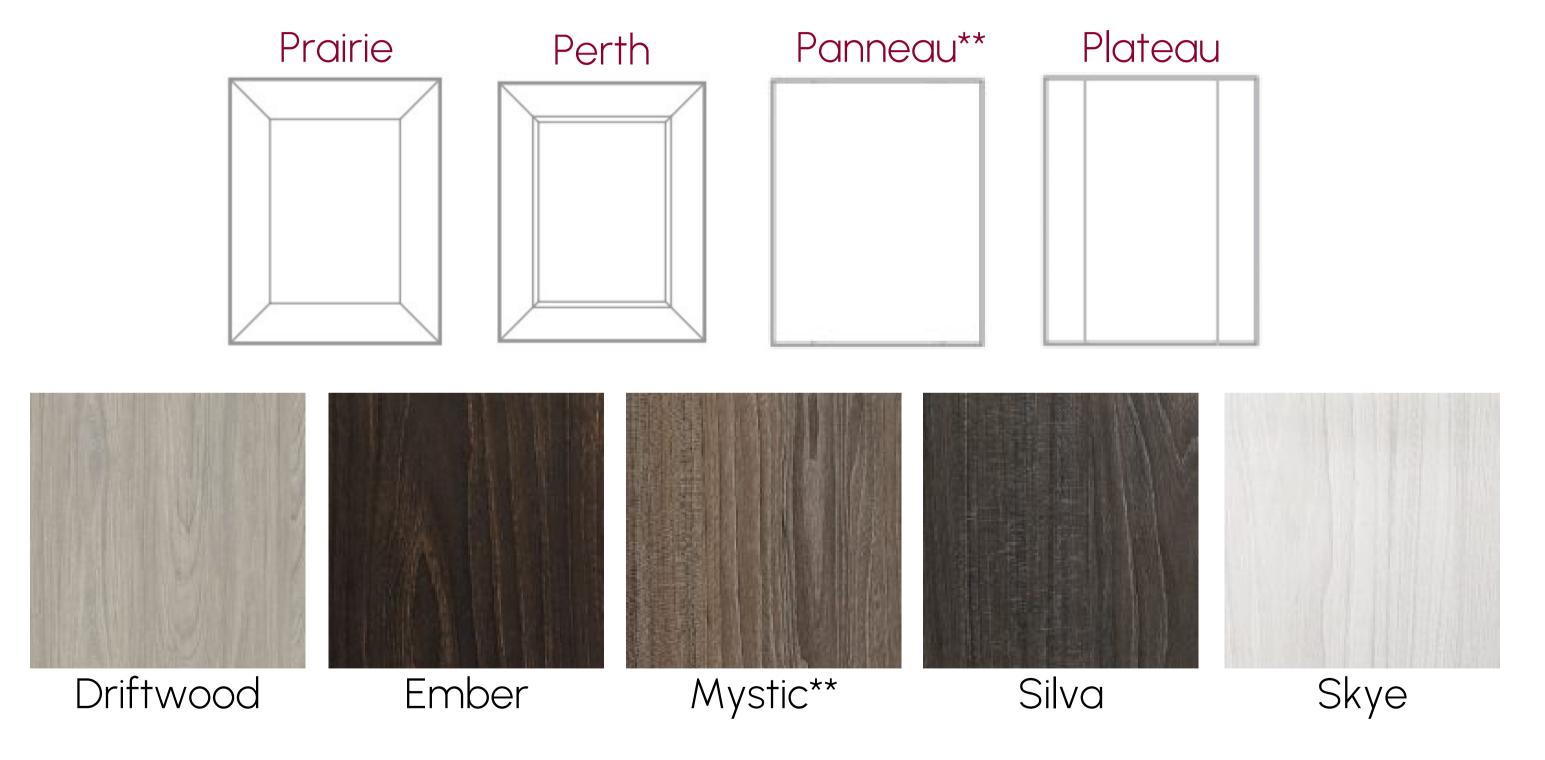

# 

Wenge

<sup>\*</sup>Upgrade door styles and colours for towns. Standard for singles only.

Package pricing is subject to change without notice. Please note selections are limited to items listed in the Urbandale Design Centre online catalogue only.