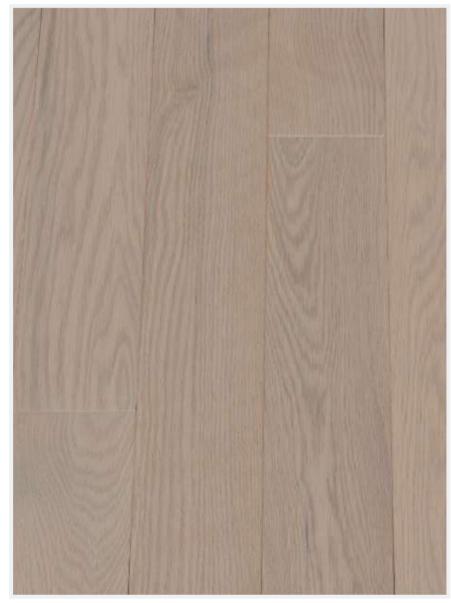

#### Package B

Caliza 3-1/8"

Talpa 3-1/8"

Smoky Grey 4-1/8"

Gobi 4-1/8"

Caliza 4-1/8"

Talpa 4-1/8"