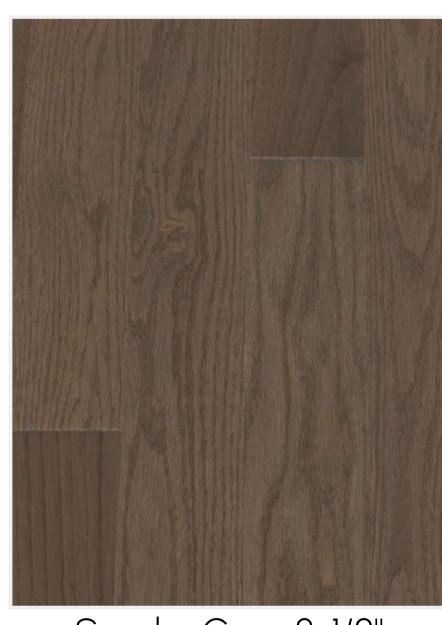

#### Package B

Caliza 3-1/8"

Talpa 3-1/8"

Smoky Grey 4-1/8"

Gobi 4-1/8"

Caliza 4-1/8"

Talpa 4-1/8"