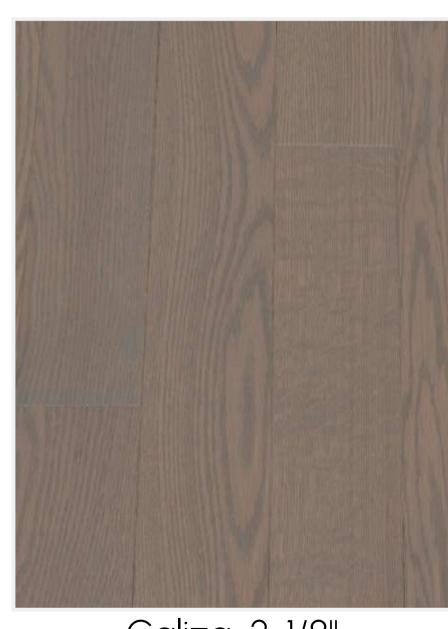

#### Package B

Caliza 3-1/8"

Talpa 3-1/8"

Smoky Grey 4-1/8"

Gobi 4-1/8"

Caliza 4-1/8"

Talpa 4-1/8"