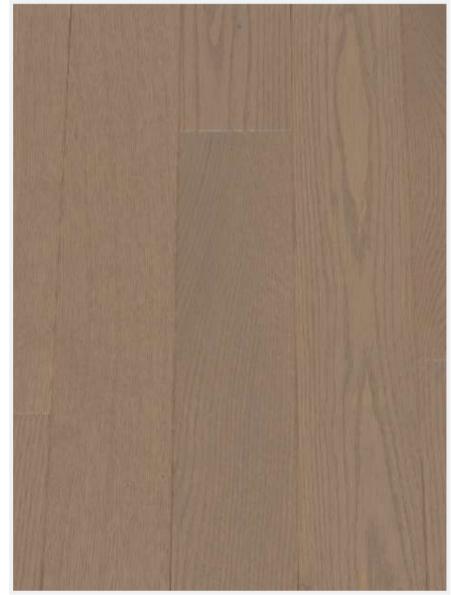

#### Package B

Caliza 3-1/8"

Talpa 3-1/8"

Smoky Grey 4-1/8"

Gobi 4-1/8"

Caliza 4-1/8"

Talpa 4-1/8"