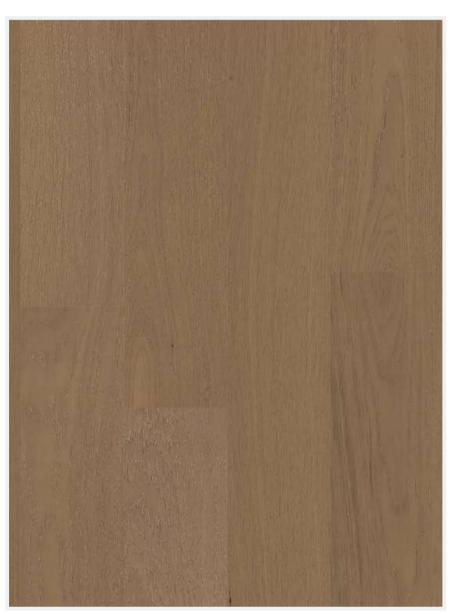

#### Upgrade Engineered Hardwood - Oak

#### Package B



Smoky Grey 3-1/8"



Gobi 3-1/8"

#### Package B



Caliza 3-1/8"



Talpa 3-1/8"



Smoky Grey 4-1/8"



Gobi 4-1/8"



Caliza 4-1/8"



Talpa 4-1/8"

#### Package C

# 

Azaro 3-1/8"



Alpaca 3-1/8"



Carmelo 3-1/8"



Melia 3-1/8"



Vela 3-1/8"

#### Upgrade Engineered Hardwood - Oak



Alpine Chalet 6"



Skagen 6"

#### Upgrade Engineered Hardwood - Oak



Frankfurt 6"



Valencia 6"

#### Upgrade Engineered Hardwood - Oak



Breath of Winter 6"



Desert Ark 6"

#### Package D

# 

Azaro 4-1/8"



Alpaca 4-1/8"



Carmelo 4-1/8"

#### Package D



Melia 4-1/8"



Vela 4-1/8"

#### Upgrade Engineered Hardwood - Oak

#### Package D



Oasis 5"



Angora 5"



Barista 5"

#### Upgrade Engineered Hardwood - Oak

#### Package D



Shale 5"



Gryphon"

#### Package E



Tribeca 7"

#### Upgrade Engineered Hardwood - Oak

#### Package E

Tahoe 5-3/16"



Rockport 5-3/16"



Savannah 5-3/16"

#### Package E

## 

Barrel 5-3/16"



Aspen 5-3/16"



Austin 5-3/16"

#### Package G



New Castle 6"

#### Upgrade Engineered Hardwood - Oak

#### Custom Price Request



Nautilus 7-3/4"



Atlantis 7-