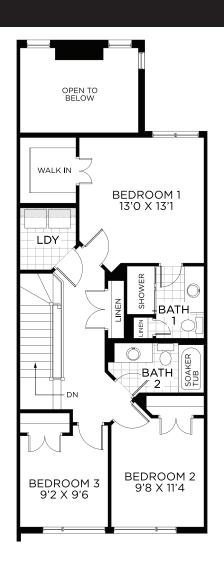

## **FLOORPLANS**

Ground Level

Bedroom Level

Basement Finished Area: 289 Sq. Ft: