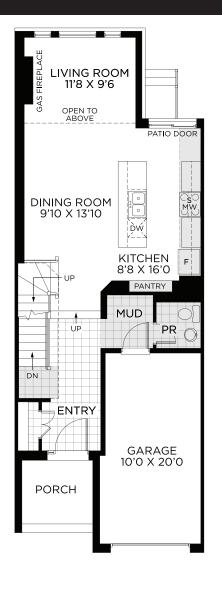

## **FLOORPLANS**

Ground Level

Bedroom Level

Basement Finished Area: 289 Sq. Ft: