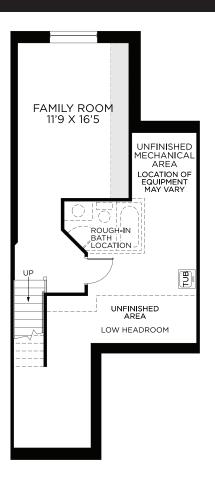

## **FLOORPLANS**

Ground Level

Bedroom Level

Basement Finished Area: 289 Sq. Ft: