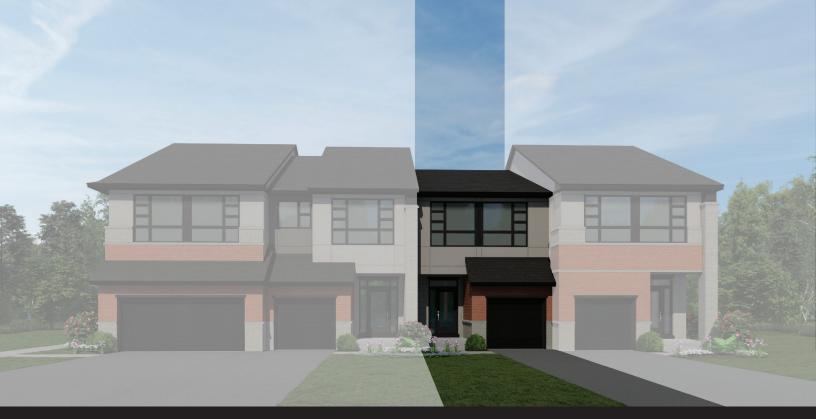

**CALYPSO** 

1,809 SQ FT.

568 COBRA CRESCENT INTERIOR UNIT Lot 249 | Block 27 | Phase 4

# **CALYPSO**

1,809 SQ FT.

568 COBRA CRESCENT INTERIOR UNIT Lot 249 | Block 27 | Phase 4