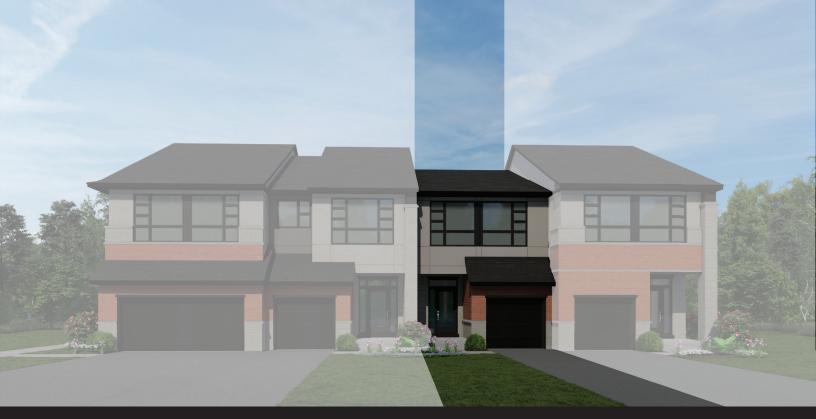

**CALYPSO** 

1,809 SQ FT.

547 COBRA CRESCENT INTERIOR UNIT Lot 227 | Block 24 | Phase 4

# CALYPSO

1,809 SQ FT.

547 COBRA CRESCENT INTERIOR UNIT Lot 227 | Block 24 | Phase 4