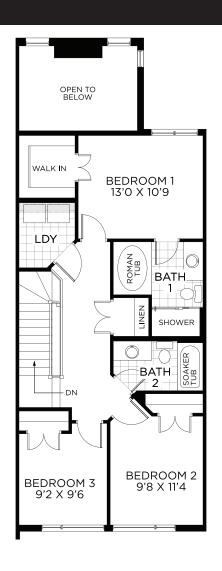

## **FLOORPLANS**

Ground Level

Bedroom Level

Basement Finished Area: 289 Sq. Ft:

### Select your Finishes at the Urbandale Design Centre

Optional Ground floor layout with relocated fireplace 3 bedrooms and 2.5 bath including a 4 piece Bath 1

\$2600 in Structural and Electrical Upgrades

#### **UPGRADES**

36" Linear fireplace 3x5 shower in Bath 1