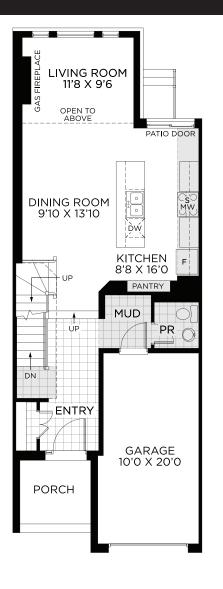

## **FLOORPLANS**

Ground Level

Bedroom Level

Basement Finished Area: 289 Sq. Ft:

### Select your Finishes at the Urbandale Design Centre

Optional Ground floor layout with relocated fireplace 3 bedrooms and 2.5 bath including a 4 piece Bath 1

\$2600 in Structural and Electrical Upgrades

#### **UPGRADES**

36" Linear fireplace 3x5 shower in Bath 1