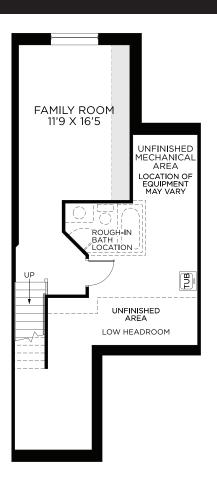

## **FLOORPLANS**

Ground Level

Bedroom Level

Basement Finished Area: 289 Sq. Ft: