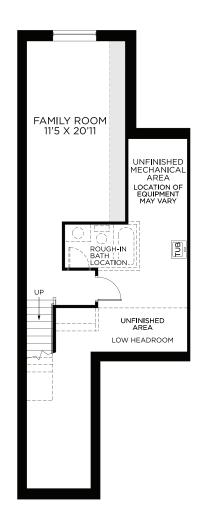

## **ENDEAVOUR**

543 Cobra Crescent **END UNIT** Lot 225 | Block 24 | Phase 4

BRADLEY

**GROUND FLOOR** 

**BEDROOM FLOOR** 

**BASEMENT** FINISHED AREA: 361 SQ. FT.