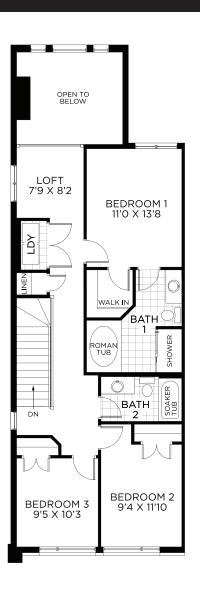

### Select your Finishes at the Urbandale Design Centre

Optional bedroom floor layout with 3 beds, loft and 2.5 baths including a 4 piece luxury bath 1

\$20K in structural and electrical upgrades

#### **UPGRADES**

Oak hardwood staircase from main to bedroom floor 46" Linear fireplace Railing in lieu of half wall in loft 3x5 shower in Bath 1

## **ENDEAVOUR**

543 Cobra Crescent **END UNIT** Lot 225 | Block 24 | Phase 4

BRADLEY

**GROUND FLOOR** 

**BEDROOM FLOOR** 

**BASEMENT** FINISHED AREA: 361 SQ. FT.