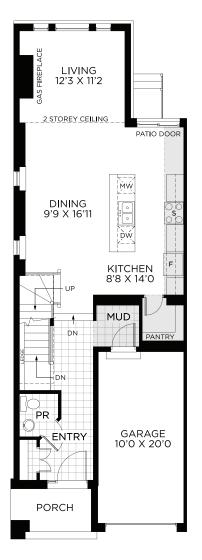

## **ENDEAVOUR**

543 Cobra Crescent **END UNIT** Lot 225 | Block 24 | Phase 4

BRADLEY

**GROUND FLOOR** 

**BEDROOM FLOOR** 

**BASEMENT** FINISHED AREA: 361 SQ. FT.