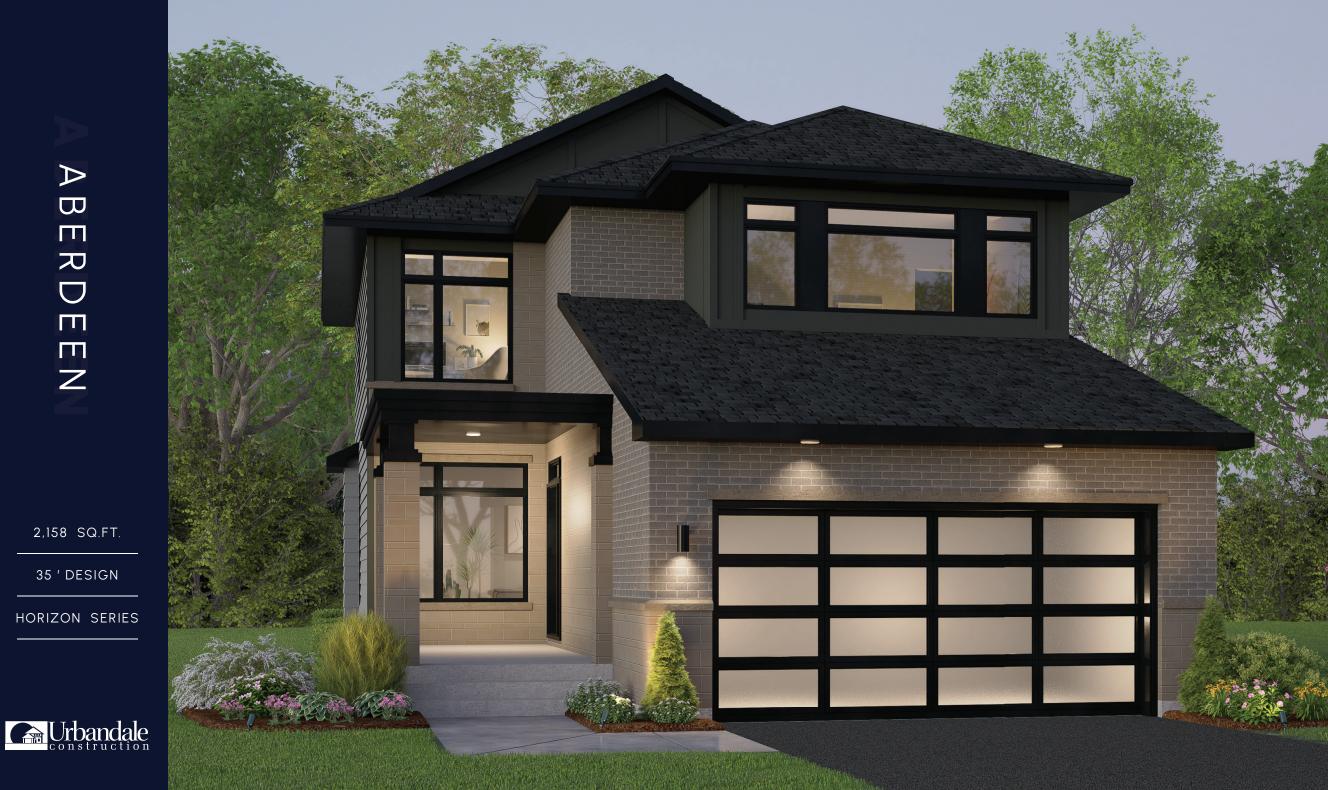

2,158 SQ.FT.

35 ' DESIGN

HORIZON SERIES

ABERDEEN

2,158 SQ.FT.

35 ' DESIGN

HORIZON SERIES

All illustrations are artist concepts and should be used as references only. Plans and specifications are subject to change without notice. All dimensions are approximate. Actual usable floor space may vary from the stated area. Structural/mechanical requirements may result in bulkheads, dimensional revisions, and/or minor adjustments that follow Tarion regulations. Exterior steps and landings, including the garage, may vary with site grading. Brick sides and rears are subject to site specifications. Our homes are qualified under the CHBA's Net Zero Ready Home Labelling Program. Logo used with permission. E. & O. E. 18/03/2024