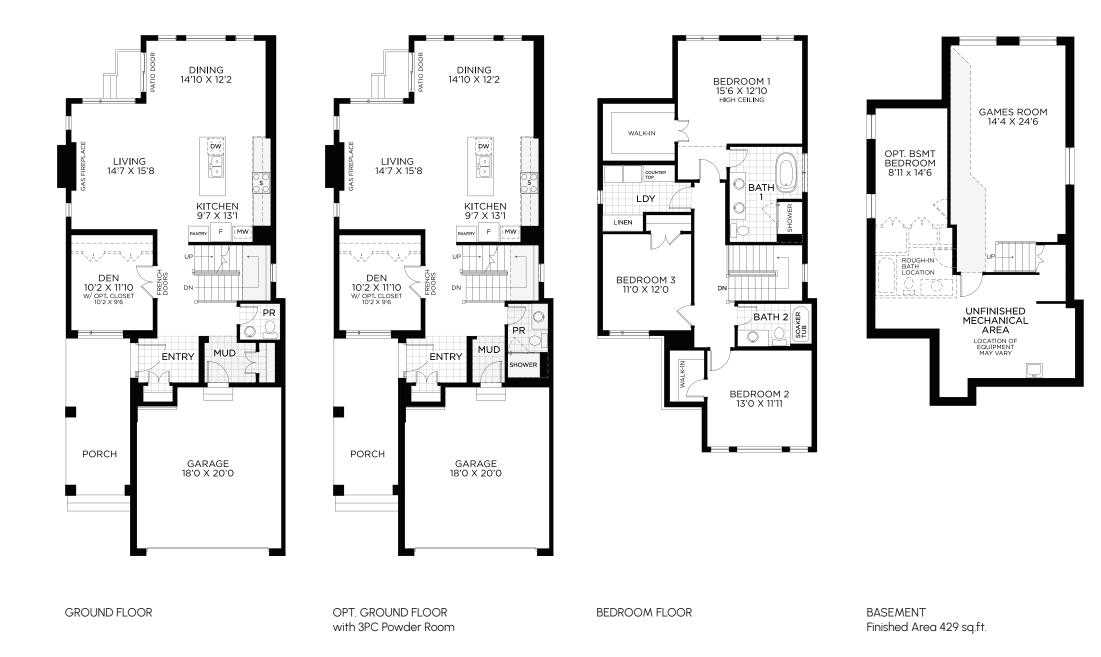

2,158 SQ.FT.

35 ' DESIGN

HORIZON SERIES

ABERDEEN

2,158 SQ.FT.

35 ' DESIGN

HORIZON SERIES

All illustrations are artist concepts and should be used as references only. Plans and specifications are subject to change without notice. All dimensions are approximate. Actual usable floor space may vary from the stated area. Structural/mechanical requirements may result in bulkheads, dimensional revisions, and/or minor adjustments that follow Tarion regulations. Exterior steps and landings, including the garage, may vary with site grading. Brick sides and rears are subject to site specifications. Our homes are qualified under the CHBA's Net Zero Ready Home Labelling Program. Logo used with permission. E. & O. E. 18/03/2024