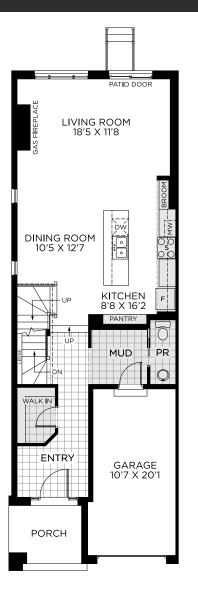

Unit

# \$814,900 **Move In End of 2024/Start of 2025**

OPTIONAL 4 BEDROOM WITH LOFT LAYOUT & 2.5 BATH

\$15K in structural and electrical upgrades

#### **UPGRADES**

36" Linear fireplace Oak hardwood staircase from main to bedroom floor with white risers 3x5 shower with glass wall return in Bath 1

#### Select Your Finishes at the Urbandale Design Centre

Design Centre Consultants will guide you through Urbandale's extensive range of finishes, and customize your home's interior to suit your style

#### **10K DESIGN CENTRE BONUS!**

#### **CONTACT INFORMATION**

Cheryl Barr & Kathleen Michael | Sales Consultants E: riversouth@urbandale.com P: 613-822-2190





# ATLANTIS II

2,443 SQ FT.

### RIVERSIDE SOUTH

359 Mango Street Block 23 | Phase 117-1 Lot 80 | End Unit

## **FLOORPLANS**







BASEMENT FINISHED BASEMENT AREA: 425 SQ. FT.



**Urbandale**