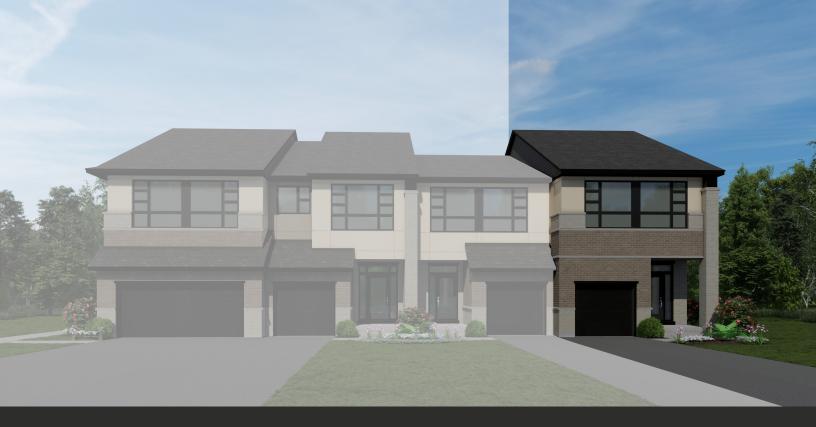

ATLANTIS II

2,443 SQ FT.

### RIVERSIDE SOUTH

359 Mango Street Block 23 | Phase 117-1 Lot 80 | End Unit

# \$814,900 **Move In End of 2024/Start of 2025**

OPTIONAL 4 BEDROOM WITH LOFT LAYOUT & 2.5 BATH

\$15K in structural and electrical upgrades