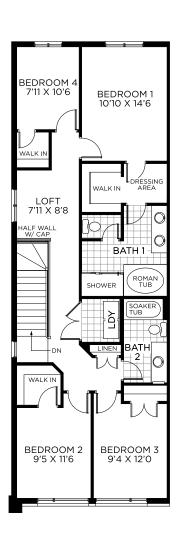

nit

# \$814,900 **Move In End of 2024/Start of 2025**

OPTIONAL 4 BEDROOM WITH LOFT LAYOUT & 2.5 BATH

\$15K in structural and electrical upgrades

#### **UPGRADES**

36" Linear fireplace Oak hardwood staircase from main to bedroom floor with white risers 3x5 shower with glass wall return in Bath 1

#### Select Your Finishes at the Urbandale Design Centre

Design Centre Consultants will guide you through Urbandale's extensive range of finishes, and customize your home's interior to suit your style

#### **10K DESIGN CENTRE BONUS!**

#### **CONTACT INFORMATION**

Cheryl Barr & Kathleen Michael | Sales Consultants E: riversouth@urbandale.com P: 613-822-2190





# ATLANTIS II

2,443 SQ FT.

### RIVERSIDE SOUTH

359 Mango Street Block 23 | Phase 117-1 Lot 80 | End Unit

## **FLOORPLANS**







BASEMENT FINISHED BASEMENT AREA: 425 SQ. FT.



**Urbandale**