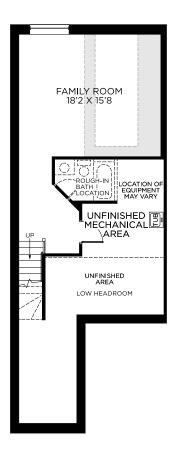

t

# \$814,900 **Move In End of 2024/Start of 2025**

OPTIONAL 4 BEDROOM WITH LOFT LAYOUT & 2.5 BATH

\$15K in structural and electrical upgrades

#### **UPGRADES**

36" Linear fireplace Oak hardwood staircase from main to bedroom floor with white risers 3x5 shower with glass wall return in Bath 1

#### Select Your Finishes at the Urbandale Design Centre

Design Centre Consultants will guide you through Urbandale's extensive range of finishes, and customize your home's interior to suit your style

#### **10K DESIGN CENTRE BONUS!**

#### **CONTACT INFORMATION**

Cheryl Barr & Kathleen Michael | Sales Consultants E: riversouth@urbandale.com P: 613-822-2190





# ATLANTIS II

2,443 SQ FT.

### RIVERSIDE SOUTH

359 Mango Street Block 23 | Phase 117-1 Lot 80 | End Unit

## **FLOORPLANS**







BASEMENT FINISHED BASEMENT AREA: 425 SQ. FT.



**Urbandale**