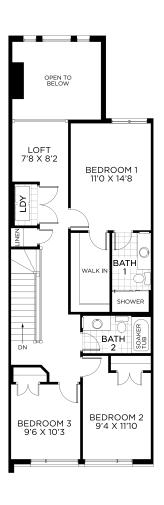

## **FLOORPLANS**

**GROUND FLOOR** 

BASEMENT FINISHED BASEMENT AREA: 361 SQ. FT.

BEDROOM FLOOR