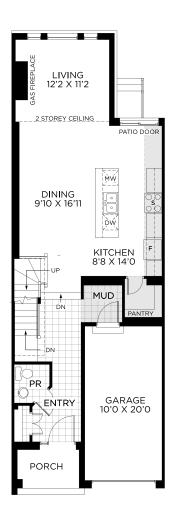

## **FLOORPLANS**

**GROUND FLOOR** 

BASEMENT FINISHED BASEMENT AREA: 361 SQ. FT.

BEDROOM FLOOR