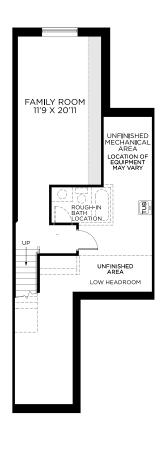

## **FLOORPLANS**

**GROUND FLOOR** 

BASEMENT FINISHED BASEMENT AREA: 361 SQ. FT.

BEDROOM FLOOR