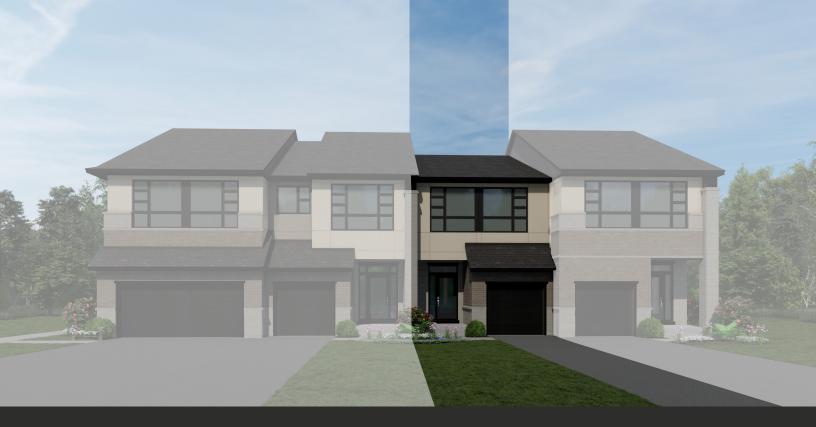

## **ENDEAVOUR**

2,097 SQ FT.

## RIVERSIDE SOUTH

**357 Mango Street Block 23 |** Phase 117-1
Lot 79 | Interior Unit

# \$759,900 **Move In End of 2024/Start of 2025**

STANDARD 3 BEDROOM WITH LOFT LAYOUT & 2.5 BATH

\$5K in structural and electrical upgrades