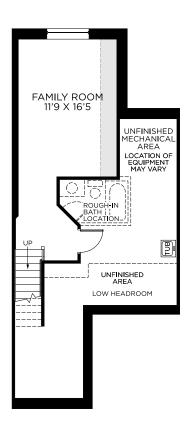

# **FLOORPLANS**

**GROUND FLOOR** 

BASEMENT FINISHED BASEMENT AREA: 289 SQ. FT.

BEDROOM FLOOR