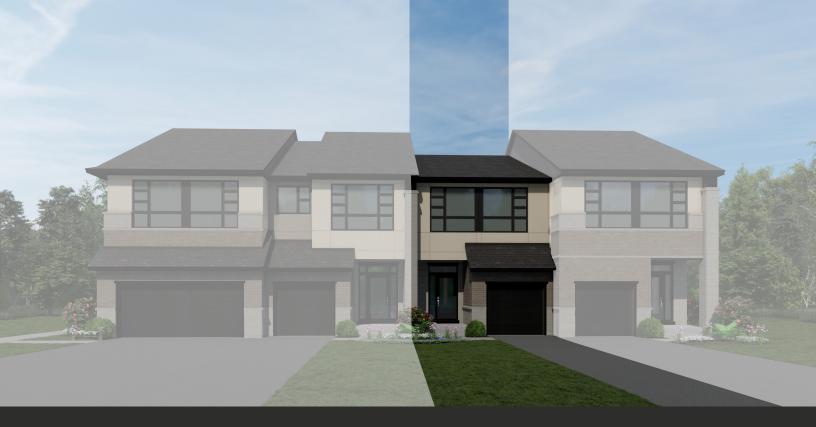

# **CALYPSO**

1,809 SQ FT.

### RIVERSIDE SOUTH

355 Mango Street Block 23 | Phase 117-1 Lot 78 | Interior Unit

## RIVERSIDE SOUTH

**CALYPSO** 

1,809 SQ FT.

355 Mango Street Block 23 | Phase 117-1 Lot 78 | Interior Unit