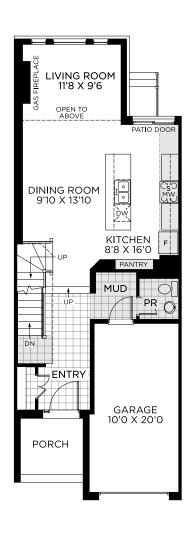

# **FLOORPLANS**

**GROUND FLOOR** 

BASEMENT FINISHED BASEMENT AREA: 289 SQ. FT.

BEDROOM FLOOR