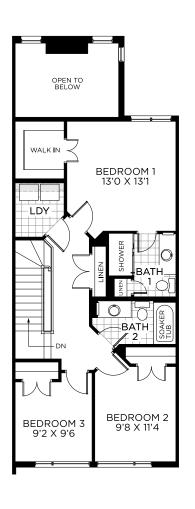

# **FLOORPLANS**

**GROUND FLOOR** 

BASEMENT FINISHED BASEMENT AREA: 289 SQ. FT.

BEDROOM FLOOR