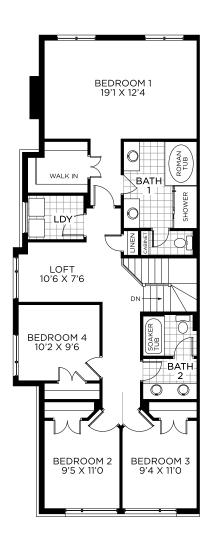

## FLOORPLANS

BASEMENT Basement Finished Area: 413 sq.ft.

GROUND FLOOR

BEDROOM FLOOR

All illustrations are artist concepts. Homes may be left of right versions. All dimensions are approximate. Actual usable space may vary from stated area. Structural/mechanical requirements may result in dimensional revisions and/or adjustments to layout. Plans and specifications are subject to change without notice. Exterior elevations are determined by Urbandale and may vary. ENERGY STAR® is an official mark of Natural Resources Canada. Used with permission. E. & O. E. 01/06/23