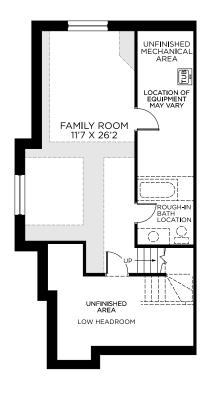

## FLOORPLANS

BASEMENT Basement Finished Area: 413 sq.ft.

GROUND FLOOR

BEDROOM FLOOR

All illustrations are artist concepts. Homes may be left of right versions. All dimensions are approximate. Actual usable space may vary from stated area. Structural/mechanical requirements may result in dimensional revisions and/or adjustments to layout. Plans and specifications are subject to change without notice. Exterior elevations are determined by Urbandale and may vary. ENERGY STAR® is an official mark of Natural Resources Canada. Used with permission. E. & O. E. 01/06/23