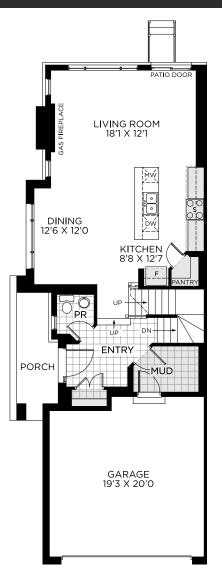

## FLOORPLANS

BASEMENT Basement Finished Area: 413 sq.ft.

GROUND FLOOR

BEDROOM FLOOR

All illustrations are artist concepts. Homes may be left of right versions. All dimensions are approximate. Actual usable space may vary from stated area. Structural/mechanical requirements may result in dimensional revisions and/or adjustments to layout. Plans and specifications are subject to change without notice. Exterior elevations are determined by Urbandale and may vary. ENERGY STAR® is an official mark of Natural Resources Canada. Used with permission. E. & O. E. 01/06/23