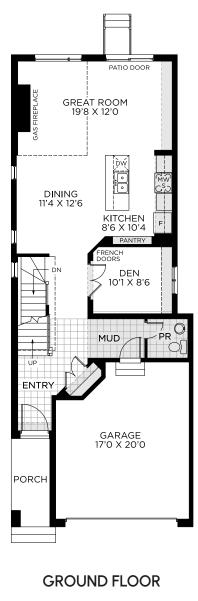

## FLOORPLANS

**BEDROOM FLOOR** 

GAMES ROOM

18'8 X 11'6

FLEX ROOM

8'6 X 8'0

UNFINISHED MECHANICAL AREA LOCATION OF EQUIPMENT MAY VARY

TUB