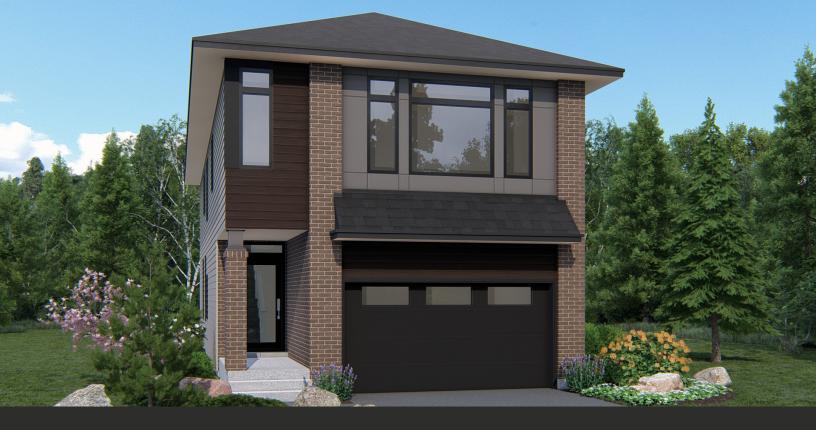

130 Bristol Crescent PACIFIC | 31' LOT Phase 1 | Lot 16

# \$799,900 **MOVE IN FALL 2024**

#### **15K DESIGN CENTRE BONUS!**

### Select Your Finishes at the Urbandale Design Centre

Opt. Ground Floor with Den & 3 Bedrooms with Loft Layout

\$30K in upgraded options for Structural/Framing, finishes and electrical

#### **UPGRADES**

Finished basement bathroom Finished basement flex room Oak hardwood staircase from Ground to Bedroom floor Railing in lieu of half wall Freestanding Tub & 3x5 Shower in Bath 1