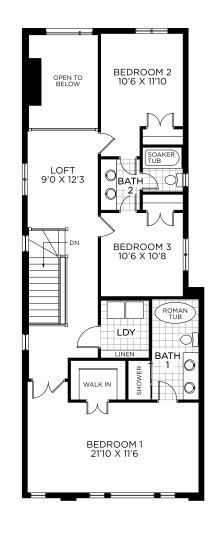

## FLOORPLANS

**BEDROOM FLOOR** 

GAMES ROOM

18'8 X 11'6

FLEX ROOM

8'6 X 8'0

UNFINISHED MECHANICAL AREA LOCATION OF EQUIPMENT MAY VARY

TUB