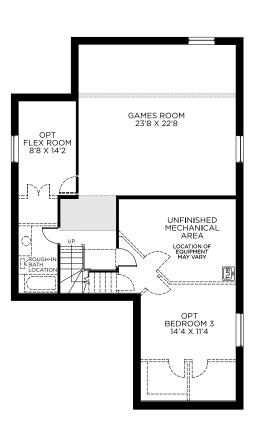

# **FLOORPLANS**

STANDARD LIVING LEVEL

**STANDARD BASEMENT LEVEL** FINISHED AREA 633 SQ.FT.

### Select Your Finishes at the Urbandale Design Centre

Standard 4 Bedroom Layout w/Finished Games Room in Basement

Over \$10K in Structural/Framing upgrades