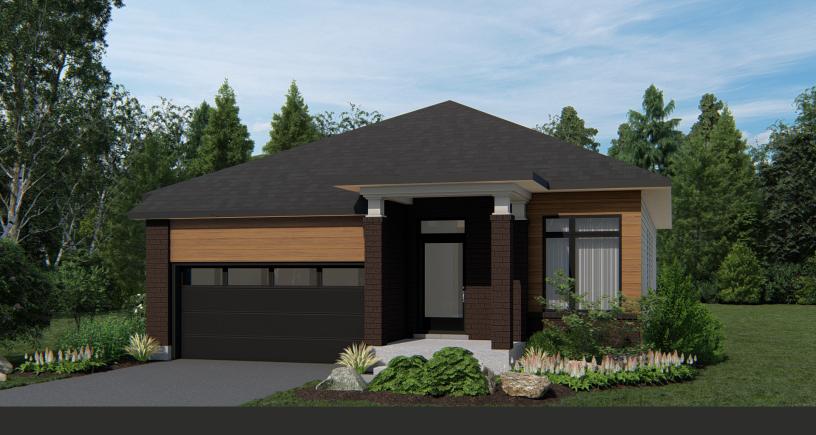

# **BELLINGHAM**

1,589 SQ FT.

356 Whitham Crescent PACIFIC | 44' LOT Phase 1 | Lot 94

# \$856,900 **MOVE IN FALL 2024**