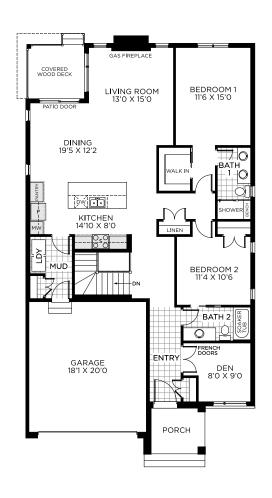

# **FLOORPLANS**

STANDARD LIVING LEVEL

**STANDARD BASEMENT LEVEL** FINISHED AREA 633 SQ.FT.

### Select Your Finishes at the Urbandale Design Centre

Standard 4 Bedroom Layout w/Finished Games Room in Basement

Over \$10K in Structural/Framing upgrades

#### **UPGRADES**

Oak hardwood staircase the basement Shower with bench in Bath 1 Waterline at back of house for future hot tub Larger exterior deck at back of house