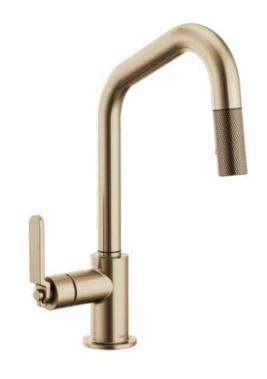

#### Upgrade Kitchen Plumbing

Delta Junction

- Chrome
- Arctic Stainless
- Matte Black

Delta Keele

- Chrome
- Arctic Stainless
- Matte Black

Brizo Litze

- Luxe Gold
- Luxe Gold/Matte Black
- Industrial or Knurled Handle