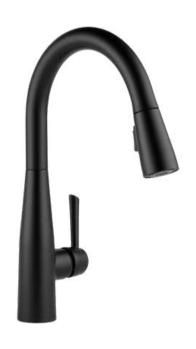

#### Upgrade Kitchen Plumbing

Stainless

\*Chrome is standard

Delta Trinsic

- Chrome
- Arctic Stainless
- Matte Black
- Champagne Bronze

Delta Trinsic Pull Out Spray

Matte Black

Delta Essa