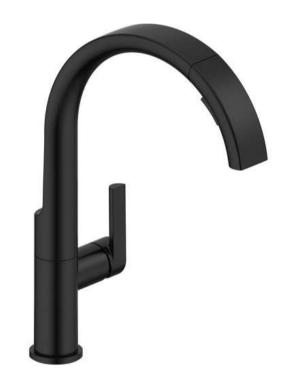

# 

#### Upgrade Kitchen Plumbing





Stainless

\*Chrome is standard



Delta Trinsic

- Chrome
- Arctic Stainless
- Matte Black
- Champagne Bronze



Delta Trinsic Pull Out Spray

Matte Black



Delta Essa

- Chrome
- Arctic Stainless
- Matte Black

# 

#### Upgrade Kitchen Plumbing



Delta Junction

- Chrome
- Arctic Stainless
- Matte Black



Delta Keele

- Chrome
- Arctic Stainless
- Matte Black



Brizo Litze

- Luxe Gold
- Luxe Gold/Matte Black
- Industrial or Knurled Handle



Delta Pivotal

- Chrome
- Arctic Stainless
- Black Stainless

#### Trinsic





















Champagne Bronze

Only available in some models. Requires structural upgrade.

Package pricing is subject to change without notice. Please note selections are limited to items listed in the Urbandale Design Centre online catalogue only.



Mainline Double Bowl

Mainline Single Bowl







Blanco Modern Double Bowl

Blanco Modern Single Bowl





## Ait Chan

#### Upgrade Kitchen Plumbing

Silgranit 13/4



Silgranit U 2



Silgranit Single



Silgranit colours available



Anthracite

Coal Black

Volcano Grey

# 

#### Upgrade Kitchen Plumbing

Mainline B