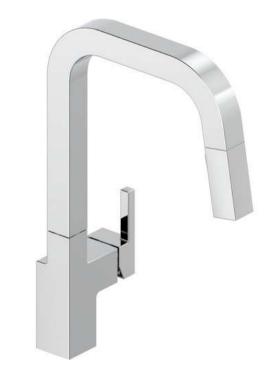

#### Upgrade Kitchen Plumbing

Delta Junction

- Chrome
- Arctic Stainless
- Matte Black

Delta Keele

- Chrome
- Arctic Stainless
- Matte Black

Brizo Litze

- Luxe Gold
- Luxe Gold/Matte Black
- Industrial or Knurled Handle