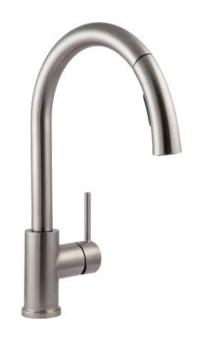

#### Upgrade Kitchen Plumbing

Stainless

\*Chrome is standard

Delta Trinsic

- Chrome
- Arctic Stainless
- Matte Black
- Champagne Bronze

Delta Trinsic Pull Out Spray

Matte Black

Delta Essa

- Chrome
- Arctic Stainless
- Matte Black