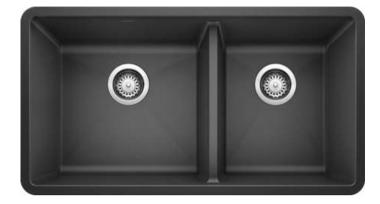

#### Upgrade Kitchen Plumbing

Silgranit 13/4

Silgranit U 2

Silgranit Single

Silgranit colours available

Anthracite

Coal Black

Volcano Grey