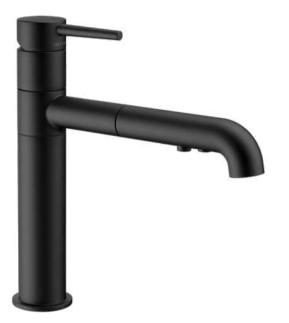

#### Upgrade Kitchen Plumbing

Stainless

\*Chrome is standard

Delta Trinsic

- Chrome
- Arctic Stainless
- Matte Black
- Champagne Bronze

Delta Trinsic Pull Out Spray

Matte Black

Delta Essa