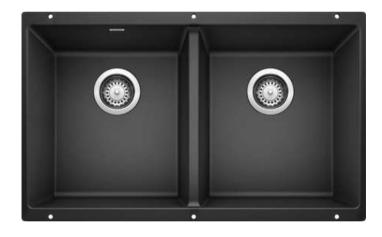

#### Upgrade Kitchen Plumbing

Silgranit 13/4

Silgranit U 2

Silgranit Single

Silgranit colours available

Anthracite

Coal Black

Volcano Grey