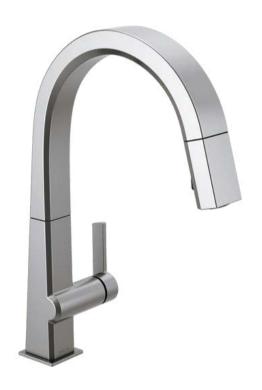

#### Upgrade Kitchen Plumbing

Stainless

\*Chrome is standard

Delta Trinsic

- Chrome
- Arctic Stainless
- Matte Black
- Champagne Bronze

Delta Trinsic Pull Out Spray

Matte Black

Delta Essa

#### Trinsic

Champagne Bronze

Only available in some models. Requires structural upgrade.

Package pricing is subject to change without notice. Please note selections are limited to items listed in the Urbandale Design Centre online catalogue only.