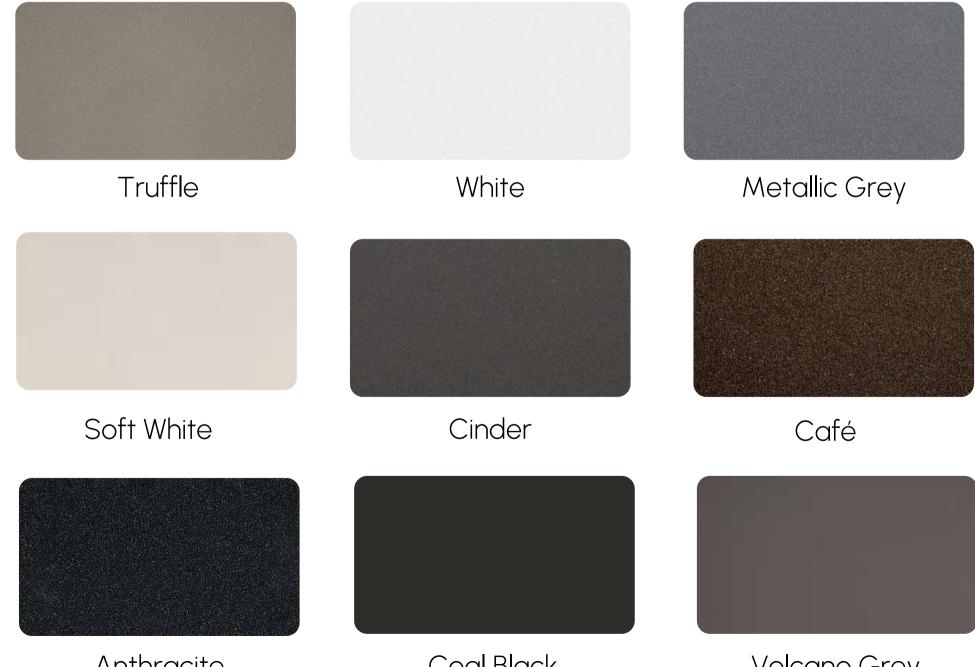

#### Upgrade Kitchen Plumbing

Silgranit 13/4

Silgranit U 2

Silgranit Single

Silgranit colours available

Anthracite

Coal Black

Volcano Grey