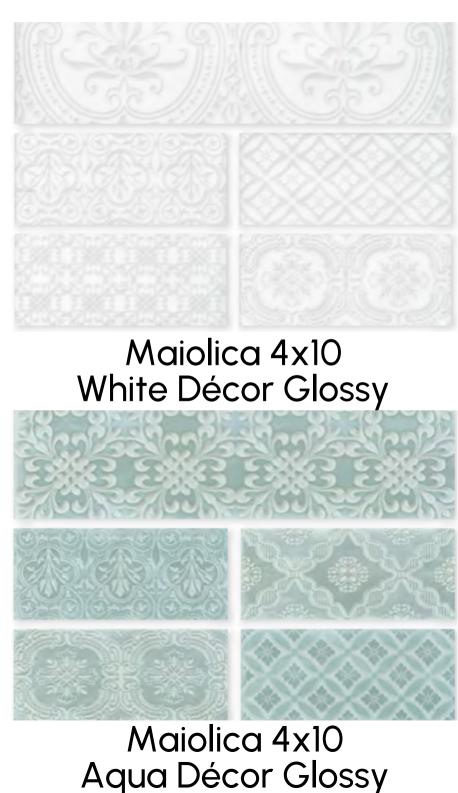

**Anthracite** 

Venus 8x10 Beige

Venus 8x10 Grey

Reves 12x24 Perle Matte

Reves 12x24 Noisette Matte

Reves 12x24 Bleu Matte

Reves 12x24 Choco Matte

Grisha 8x24 Silver Décor Glossy