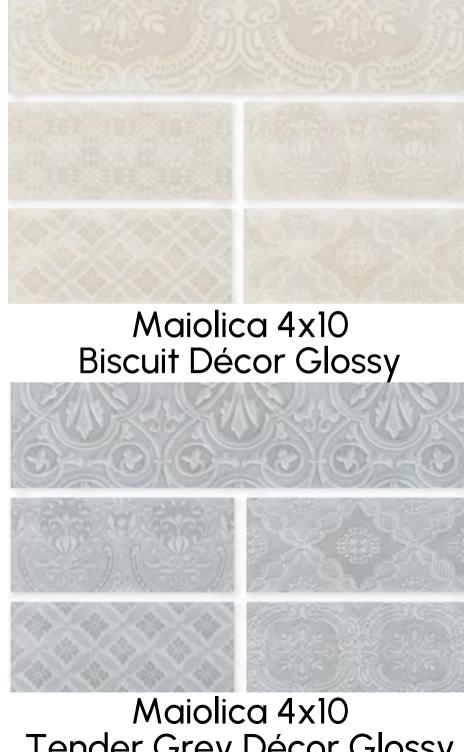

#### Package B

Colour & Dimension 4x16 Tender Grey

Colour & Dimension 4x16 Tender Grey Matte

Colour & Dimension 4x16 Turquoise

Colour & Dimension 4x16 Espresso Bright & Matte

Colour & Dimension 4x16 Sand Beige Bright & Matte