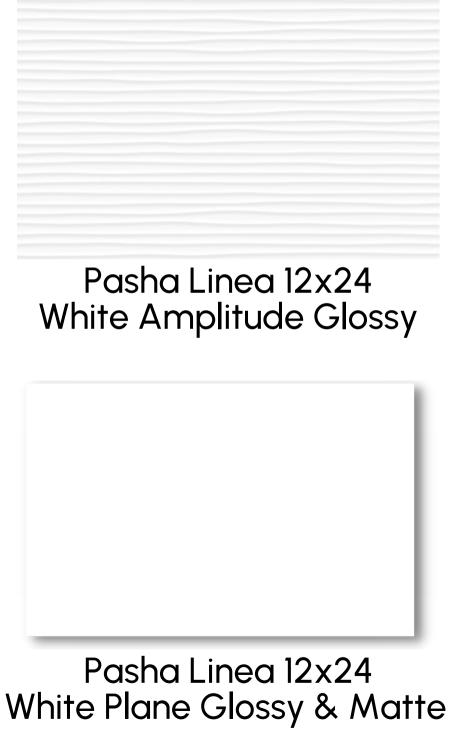

n Colour & Dimension 4x16 4x16 4x16 4x16 Chartreuse Citron Red Pepper Papaya

#### Package B





Colour & Dimension 4x16 Tender Grey



Colour & Dimension 4x16 Tender Grey Matte



Colour & Dimension 4x16 Turquoise



Colour & Dimension 4x16 Espresso Bright & Matte



Colour & Dimension 4x16 Sand Beige Bright & Matte



Colour & Dimension 3x6 & 4x16 Grey Bright & Matte

Colour & Dimension 4x16, 4x24 & 8x20 Warm White Bright





Lindt 10x16 Light Grey Glossy & Matte



Lindt 10x16 Grey Glossy & Matte



Lindt 10x16 Black Glossy & Matte



**Anthracite** 



Venus 8x10 Beige



Venus 8x10 Grey



Reves 12x24 Perle Matte



Reves 12x24 Noisette Matte



Reves 12x24 Bleu Matte



Reves 12x24 Choco Matte





Grisha 8x24 Silver Décor Glossy



Grisha 8x24 Gold Décor Glossy

#### Package C













White Oblique Glossy



Iris 6x12 Blanco Glossy

# 

### Upgrade Tub & Shower Wall Tiles



Callisto 12x24 White Decor



Start 10x24 Allwood Grey



Start 10x24 White Clay

#### Package D



## 

## Upgrade Tub & Shower Wall Tiles

#### Package E