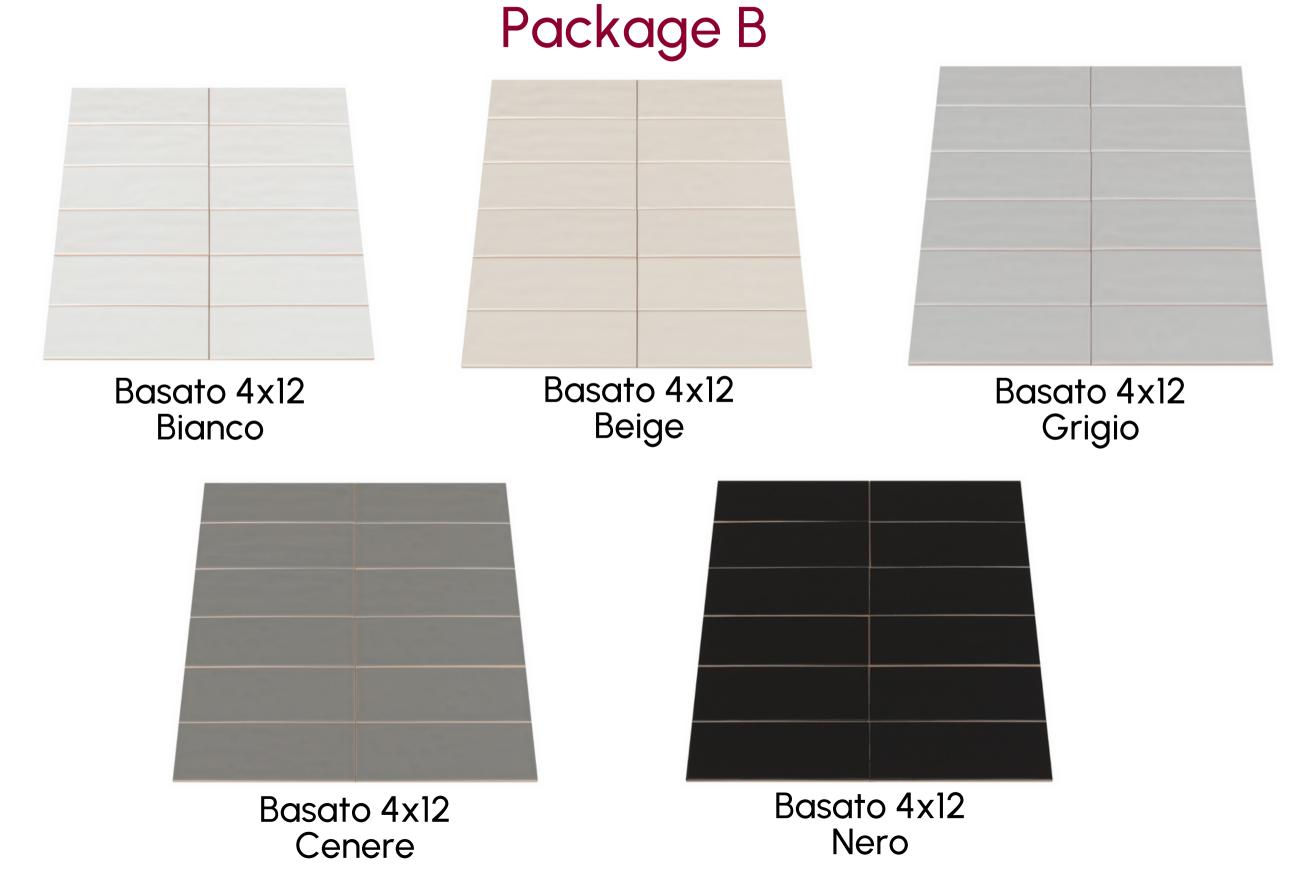

Upgraded Tub & Shower Tiles





Capua 10x20 Blanco Glossy



Capua 10x20 Multi Perla



Linen 8x10 White



Linen 8x10 Grey



Linen 8x10 Beige







## Ceratec

#### Upgrade Tub & Shower Wall Tiles



Package pricing is subject to change without notice. Please note selections are limited to items listed in the Urbandale Design Centre online catalogue only.

# 

#### Upgrade Tub & Shower Wall Tiles

#### Package B





Biscuit







Chess Beveled 4x12 Dark Grey

Chess Beveled 4x12 Black



#### Package B Colour & Dimension Colour & Dimension Colour & Dimension 4x16 Colour & Dimension Dark Taupe Bright & Matte 4x16 & 8x20 4x16 4x16 Bone Bright & Matte Dark Grey Bright & Matte Sapphire Colour & Dimension Colour & Dimension Colour & Dimension Colour & Dimension 4x16 4x16 4x16 4x16 Chartreuse Citron Red Pepper Papaya

#### Package B





Colour & Dimension 4x16 Tender Grey



Colour & Dimension 4x16 Tender Grey Matte



Colour & Dimension 4x16 Turquoise



Colour & Dimension 4x16 Espresso