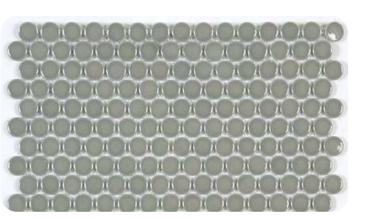

Cristallo 2x12 Teal Blue Matte

Cristallo 2x12 Warm Grey Matte

Penny Round 12x12 Black Glossy

Penny Round 12x12 Taupe Glossy

Penny Round 12x12 Bone Glossy

Penny Round 12x12 Tender Grey Glossy

Penny Round 12x12 Snow White Glossy & Matte