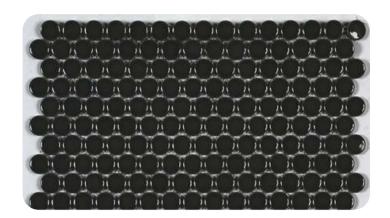

Cristallo 2x12 Teal Blue Matte

Cristallo 2x12 Warm Grey Matte

Penny Round 12x12 Black Glossy

Penny Round 12x12 Taupe Glossy

Penny Round 12x12 Bone Glossy

Penny Round 12x12 Tender Grey Glossy

Penny Round 12x12 Snow White Glossy & Matte