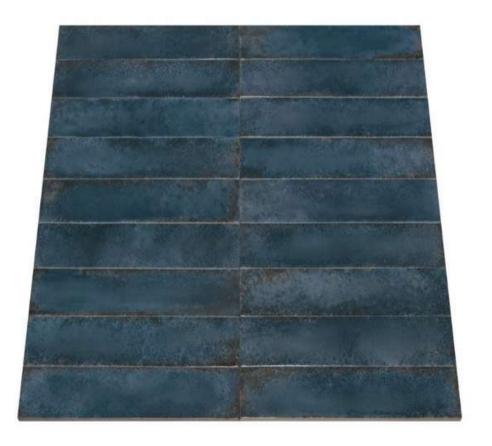

Package B

Colour & Dimension 2x16, 3x6, 4x4 & 4x16 Tender Grey

Colour & Dimension 3x6, 4x16 Tender Grey Matte

Colour & Dimension 2x16, 3x6, 4x4 & 4x16 Warm White Colour & Dimension 3x6, 4x16 Warm White Matte