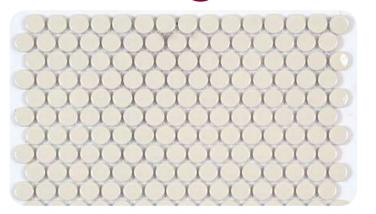

Cristallo 2x12 Teal Blue Matte

Cristallo 2x12 Warm Grey Matte

Penny Round 12x12 Black Glossy

Penny Round 12x12 Taupe Glossy

Penny Round 12x12 Bone Glossy

Penny Round 12x12 Tender Grey Glossy

Penny Round 12x12 Snow White Glossy & Matte