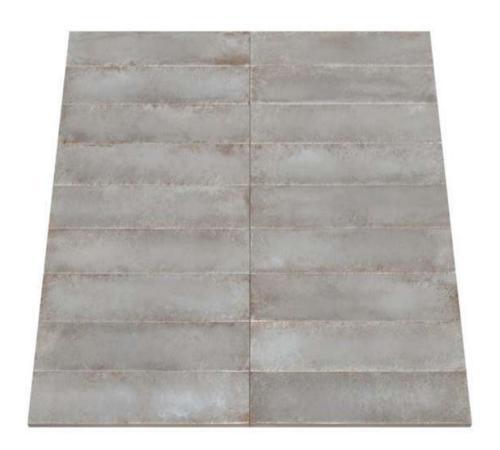

#### Package B

Colour & Dimension 3x6, 4x16 Dark Taupe

Colour & Dimension 3x6, 4x16 Dark Taupe Matte

Colour & Dimension 3x6, 4x16 Black Matte

Colour & Dimension 2x8, 2x16, 3x6, 4x16 Dark Grey

Colour & Dimension 3x6, 4x16 Dark Grey Matte