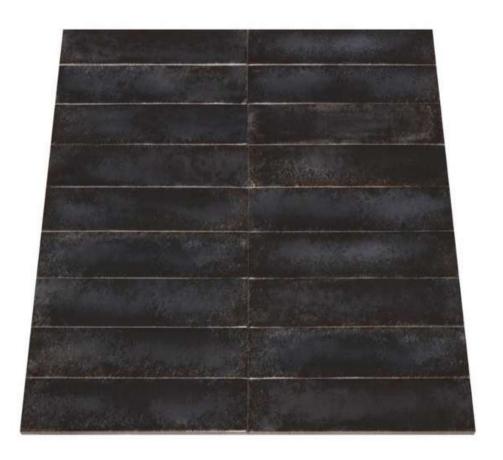

#### Package B

Colour & Dimension 3x6, 4x16 Dark Taupe

Colour & Dimension 3x6, 4x16 Dark Taupe Matte

Colour & Dimension 3x6, 4x16 Black Matte

Colour & Dimension 2x8, 2x16, 3x6, 4x16 Dark Grey

Colour & Dimension 3x6, 4x16 Dark Grey Matte

Colour & Dimension 2x8, 2x16, 3x6, 4x16 Black