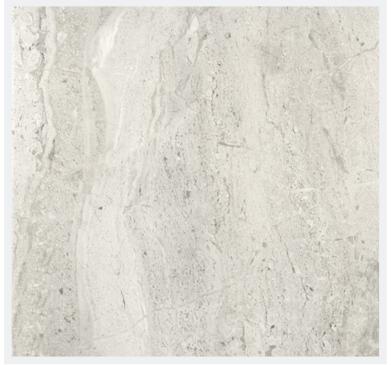

### Pasha Venata 13x13 Argento

Standard Floor Tiles

Venus 13x13 lvory

Venus 13x13 Grey

Venus 13x13 Venus 13x13 Anthracite Brown Package pricing is subject to change without notice. Please note selections are limited to items listed in the Urbandale Design Centre online catalogue only.