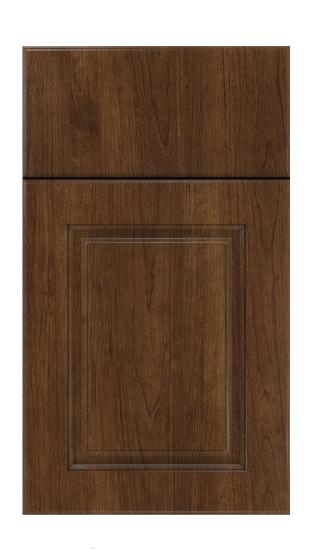

Cappuccino

Frappe







### **Contempra - Melamine**









Driftwood

Tidepool

Pier

Manatee







### **Contempra - Melamine**







### **Preston - Thermofoil**









Talc



Silt



Shale



Warm Walnut





### **Preston - Thermofoil**













Sambuca

Ore

**Flint** 

Chillagoe

**Black Bean** 





**Soho - Thermofoil** 













Shale

Sambuca

Chillagoe

Black Bean

Walnut







I Irhandale

**Soho - Thermofoil** 

# 











Talc

Ore

**Flint** 

Silt

Textured White

\*Excludes The Creek Singles



## THERE'S COMFORT IN HIGHER STANDARDS

Urbandale

### **Soho Horizontal - Thermofoil**











Shale

Sambuca

Chillagoe

Black Bean

Walnut







### **Soho Horizontal - Thermofoil**









### **Bristol - Thermofoil**



Textured White



Warm Walnut



**Black Bean** 



Chillagoe



Sambuca















**Driftwood** 



Catamaran



**Black Forest** 















**Driftwood** 



**Catamaran** 



**Black Forest**