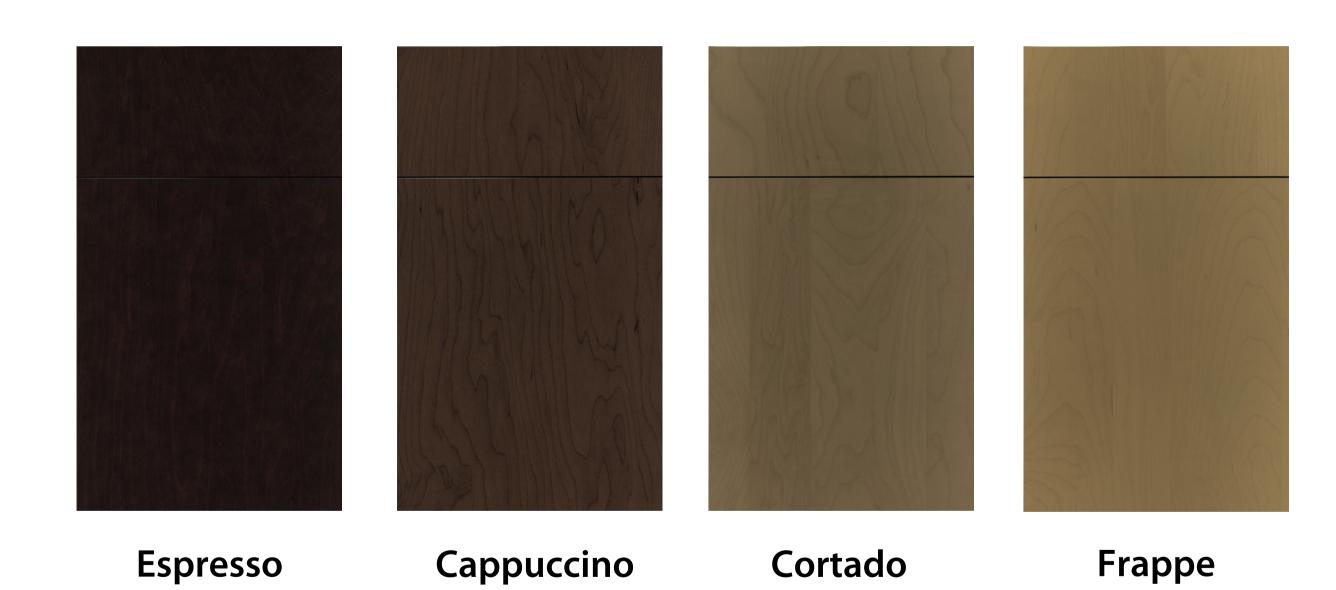

## THERE'S COMFORT IN HIGHER STANDARDS

## Singles

\*excludes The Creek Singles



THERE'S COMFORT IN
HIGHER STANDARDS

**Lockhart - Maple** 











Winter

**Toffee** 

Tuscan

**Natural** 

Thunder







### **Lockhart - Maple**









Tamarind - Maple











Winter Toffee

Thunder

**Natural** 







### **Tamarind - Maple**









Cortado Espresso

Cappuccino

Frappe







### **Contempra - Melamine**









Driftwood

Tidepool

Pier

Manatee







### **Contempra - Melamine**







### **Preston - Thermofoil**









Talc



Silt



Shale



Warm Walnut





### **Preston - Thermofoil**













Sambuca

Ore

**Flint** 

Chillagoe

**Black Bean** 





**Soho - Thermofoil** 













Shale

Sambuca

Chillagoe

Black Bean

Walnut







I Irhandale

**Soho - Thermofoil** 

# 











Talc

Ore

**Flint** 

Silt

Textured White

\*Excludes The Creek Singles



## THERE'S COMFORT IN HIGHER STANDARDS

Urbandale

### **Soho Horizontal - Thermofoil**











Shale

Sambuca

Chillagoe

Bla