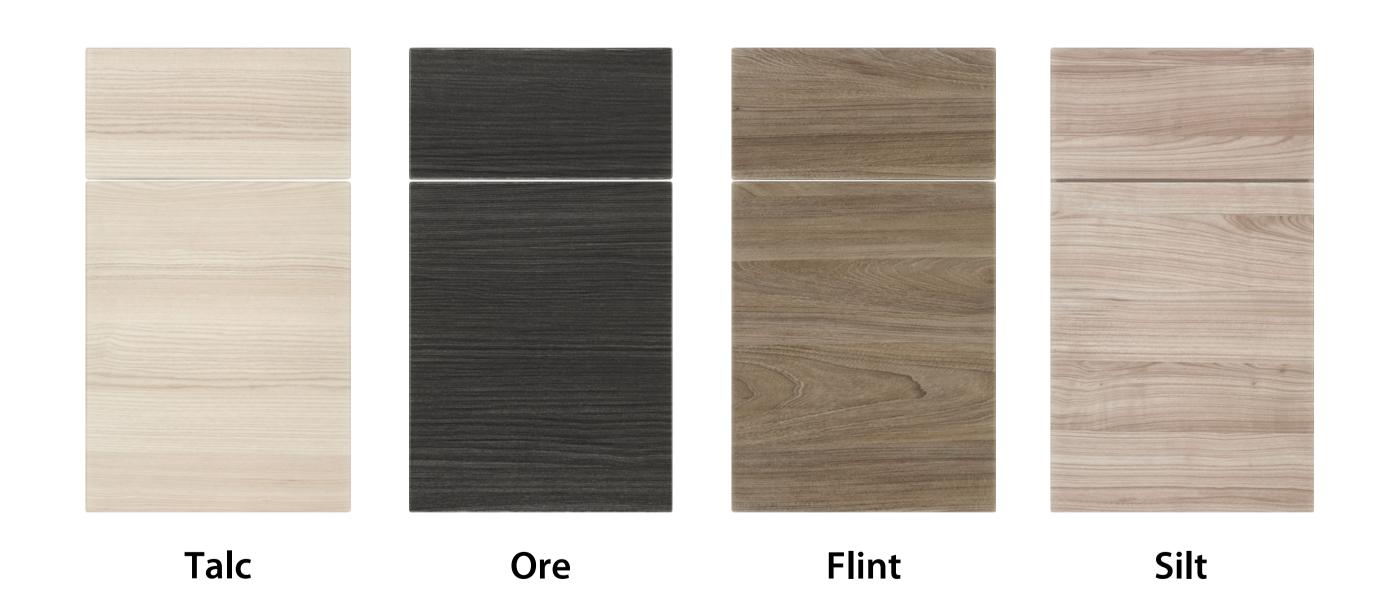

*Natural** 







### **Tamarind - Maple**









Cortado Espresso

Cappuccino

Frappe







### **Contempra - Melamine**









Driftwood

Tidepool

Pier

Manatee







### **Contempra - Melamine**







### **Preston - Thermofoil**









Talc



Silt



Shale



Warm Walnut





### **Preston - Thermofoil**













Sambuca

Ore

**Flint** 

Chillagoe

**Black Bean** 





**Soho - Thermofoil** 













Shale

Sambuca

Chillagoe

Black Bean

Walnut







I Irhandale

**Soho - Thermofoil** 

# 











Talc

Ore

**Flint** 

Silt

Textured White

\*Excludes The Creek Singles



## THERE'S COMFORT IN HIGHER STANDARDS

Urbandale

### **Soho Horizontal - Thermofoil**











Shale

Sambuca

Chillagoe

Black Bean

Walnut







### **Soho Horizontal - Thermofoil**









### **Bristol - Thermofoil**



Textured White



Warm Walnut



**Black Bean** 



Chillagoe



Sambuca















**Driftwood** 



Catamaran



**Black Forest** 















**Driftwood** 



**Catamaran** 



**Black Forest**