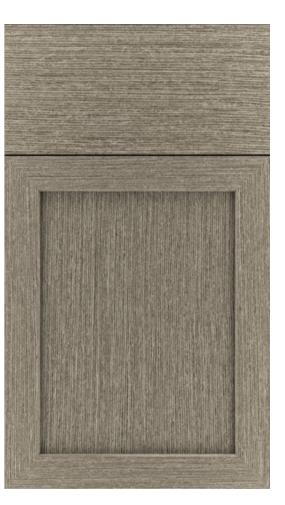

e**









Driftwood

Tidepool

Pier

Manatee







### **Contempra - Melamine**







### **Preston - Thermofoil**









Talc



Silt



Shale



Warm Walnut





### **Preston - Thermofoil**













Sambuca

Ore

**Flint** 

Chillagoe

**Black Bean** 





**Soho - Thermofoil** 













Shale

Sambuca

Chillagoe

Black Bean

Walnut







I Irhandale

**Soho - Thermofoil** 

# 











Talc

Ore

**Flint** 

Silt

Textured White

\*Excludes The Creek Singles



## THERE'S COMFORT IN HIGHER STANDARDS

Urbandale

### **Soho Horizontal - Thermofoil**











Shale

Sambuca

Chillagoe

Black Bean

Walnut







### **Soho Horizontal - Thermofoil**









### **Bristol - Thermofoil**



Textured White



Warm Walnut



**Black Bean** 



Chillagoe



Sambuca















**Driftwood** 



Catamaran



**Black Forest** 















**Driftwood** 



**Catamaran** 



**Black Forest**