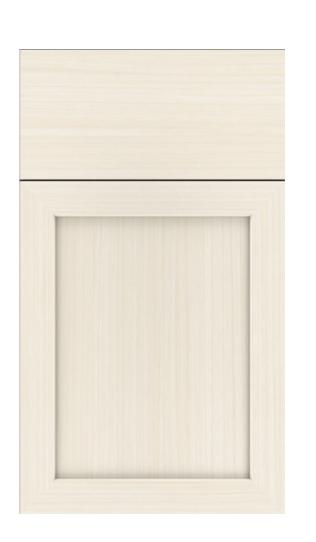

### **Preston - Thermofoil**

Talc

Silt

Shale

Warm Walnut

# 

Talc

Ore

**Flint** 

Silt

Textured White

\*Excludes The Creek Singles