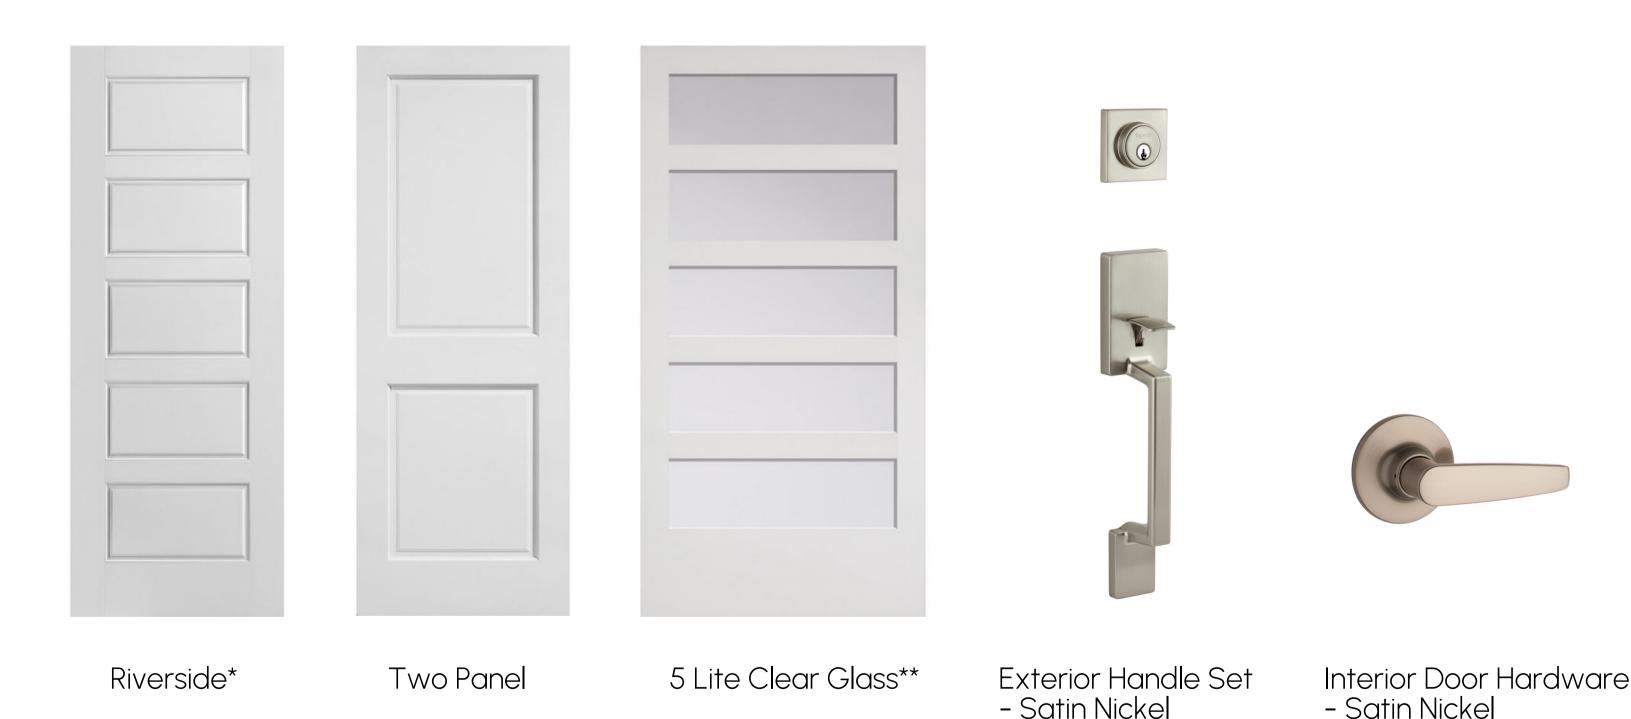

### Standard Trim

<sup>\*</sup>single family homes only

<sup>\*\*</sup>model specific