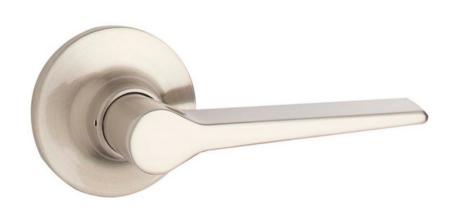

# Interior Trim





# Doors & Hardware

### Standard Trim



<sup>\*</sup>single family homes only

<sup>\*\*</sup>model specific

# 

# Upgrade Trim



<sup>\*</sup>available in 7' only

<sup>\*\*</sup>model specific

# 

# Upgrade Trim







Livingston Winslow Logan Lincoln Park

# nterior Hardware

# Upgrade Trim

### Package A





- Polished Chrome
- Matte Black
- Satin Nickel



Silver Moon

- Satin Nickel
- Satin Chrome
- Polished Chrome



### Cross Flow

- Polished Chrome
- Satin Nickel
- Matte Black

# Interior Hardware

# Upgrade Trim

### Package B







1948

- Polished Chrome
- Matte Black
- Satin Nickel

### Slipstream

- Matte Black
- Polished Chrome
- Satin Nickel

### Bergen

- Satin Chrome
- Matte Black
- Polished Chrome
- Satin Nickel

# Upgrade Trim

### Package B



### Vega

- Matte Black
- Polished Chrome
- Satin Chrome
- Satin Nickel



### Stockholm

- Polished Chrome
- Satin Chrome
- Satin Nickel