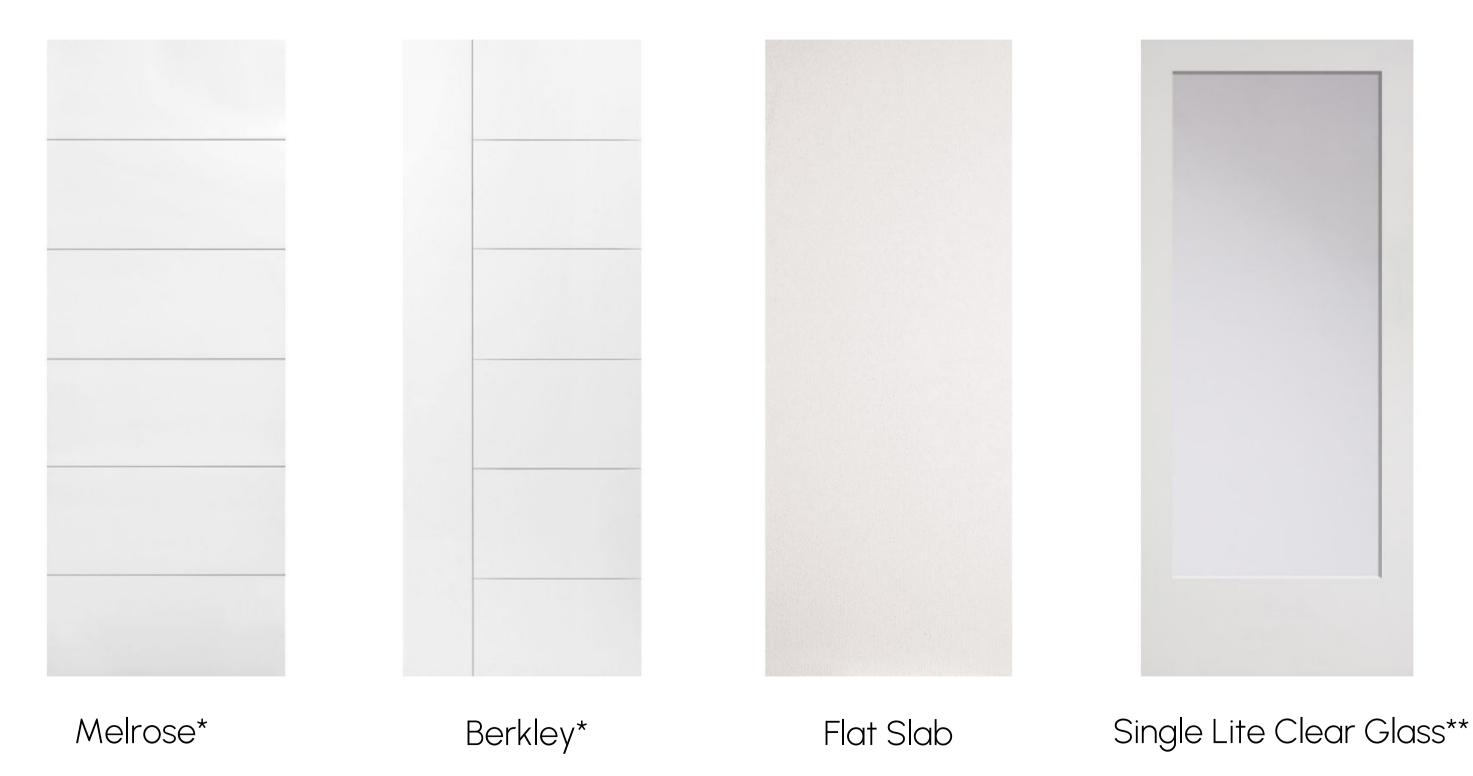

# Upgrade Trim

<sup>\*</sup>available in 7' only

<sup>\*\*</sup>model specific