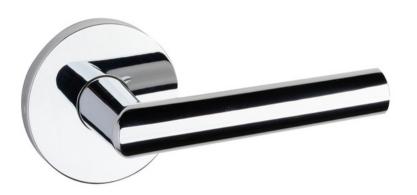

# Interior Trim





# Doors & Hardware

### Standard Trim



<sup>\*</sup>single family homes only

<sup>\*\*</sup>model specific

# 

# Upgrade Trim



<sup>\*</sup>available in 7' only

<sup>\*\*</sup>model specific

# 

# Upgrade Trim







Livingston Winslow Logan Lincoln Park

# nterior Hardware

# Upgrade Trim

### Package A





- Polished Chrome
- Matte Black
- Satin Nickel



Silver Moon

- Satin Nickel
- Satin Chrome
- Polished Chrome



### Cross Flow

- Polished Chrome
- Satin Nickel
- Matte Black

# Interior Hardware

# Upgrade Trim

### Package B







1948

- Polished Chrome
- Matte Black
- Satin Nickel

### Slipstream

- Matte Black
- Polished Chrome
- Satin Nickel

### Bergen

- Satin Chrome
- Matte Black
- Polished Chrome
- Satin Nickel

# Upgrade Trim

### Package B



### Vega

- Matte Black
- Polished Chrome
- Satin Chrome
- Satin Nickel



### Stockholm

- Polished Chrome
- Satin Chrome
- Satin Nickel