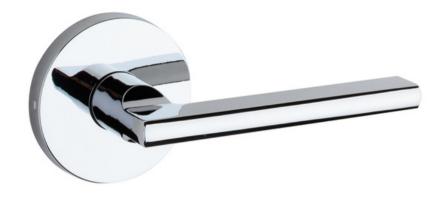

# Interior Trim





# Doors & Hardware

### Standard Trim



<sup>\*</sup>single family homes only

<sup>\*\*</sup>model specific

# 

# Upgrade Trim



<sup>\*</sup>available in 7' only

<sup>\*\*</sup>model specific

# 

# Upgrade Trim







Livingston Winslow Logan Lincoln Park

# nterior Hardware

# Upgrade Trim

### Package A





- Polished Chrome
- Matte Black
- Satin Nickel



Silver Moon

- Satin Nickel
- Satin Chrome
- Polished Chrome



### Cross Flow

- Polished Chrome
- Satin Nickel
- Matte Black

# Interior Hardware

# Upgrade Trim

### Package B







1948

- Polished Chrome
- Matte Black
- Satin Nickel

### Slipstream

- Matte Black
- Polished Chrome
- Satin Nickel

### Bergen

- Satin Chrome
- Matte Black
- Polished Chrome
- Satin Nickel

# Upgrade Trim

### Package B



### Vega

- Matte Black
- Polished Chrome
- Satin Chrome
- Satin Nickel



### Stockholm

- Polished Chrome
- Satin Chrome
- Satin Nickel