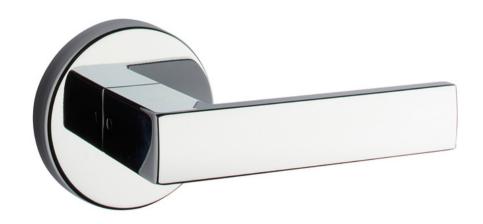

# Interior Trim





# Doors & Hardware

### Standard Trim



<sup>\*</sup>single family homes only

<sup>\*\*</sup>model specific

# 

# Upgrade Trim



<sup>\*</sup>available in 7' only

<sup>\*\*</sup>model specific

# 

# Upgrade Trim







Livingston Winslow Logan Lincoln Park

# nterior Hardware

# Upgrade Trim

### Package A





- Polished Chrome
- Matte Black
- Satin Nickel



Silver Moon

- Satin Nickel
- Satin Chrome
- Polished Chrome



### Cross Flow

- Polished Chrome
- Satin Nickel
- Matte Black

# Interior Hardware

# Upgrade Trim

### Package B







1948

- Polished Chrome
- Matte Black
- Satin Nickel

### Slipstream

- Matte Black
- Polished Chrome
- Satin Nickel

### Bergen

- Satin Chrome
- Matte Black
- Polished Chrome
- Satin Nickel

# Upgrade Trim

### Package B



### Vega

- Matte Black
- Polished Chrome
- Satin Chrome
- Satin Nickel



### Stockholm

- Polished Chrome
- Satin Chrome
- Satin Nickel