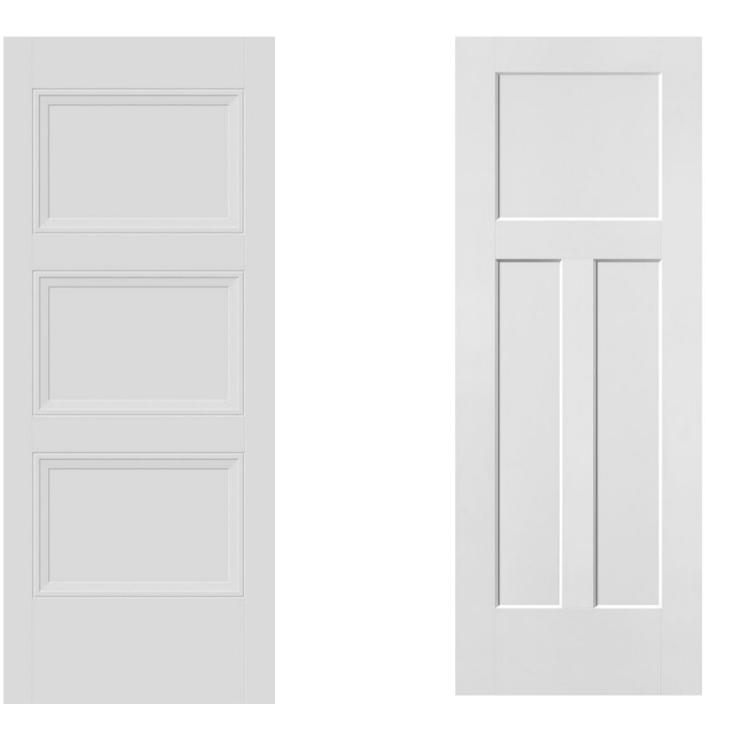

# Upgrade Trim

<sup>\*</sup>available in 7' only

<sup>\*\*</sup>model specific