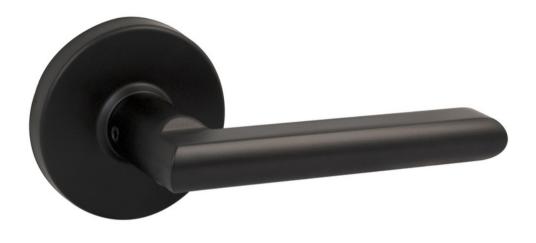

# Interior Trim





# Doors & Hardware

### Standard Trim



<sup>\*</sup>single family homes only

<sup>\*\*</sup>model specific

# 

# Upgrade Trim



<sup>\*</sup>available in 7' only

<sup>\*\*</sup>model specific

# 

# Upgrade Trim







Livingston Winslow Logan Lincoln Park

# nterior Hardware

# Upgrade Trim

### Package A





- Polished Chrome
- Matte Black
- Satin Nickel



Silver Moon

- Satin Nickel
- Satin Chrome
- Polished Chrome



### Cross Flow

- Polished Chrome
- Satin Nickel
- Matte Black

# Interior Hardware

# Upgrade Trim

### Package B







1948

- Polished Chrome
- Matte Black
- Satin Nickel

### Slipstream

- Matte Black
- Polished Chrome
- Satin Nickel

### Bergen

- Satin Chrome
- Matte Black
- Polished Chrome
- Satin Nickel

# Upgrade Trim

### Package B



### Vega

- Matte Black
- Polished Chrome
- Satin Chrome
- Satin Nickel



### Stockholm

- Polished Chrome
- Satin Chrome
- Satin Nickel