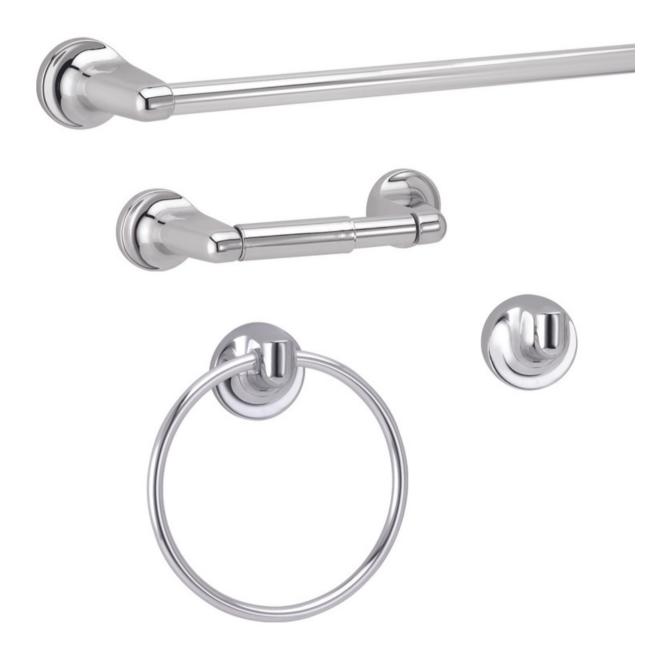

### Upgrade Bath Accessories

Towel Bar 24"

Toilet Paper Holder

Towel Ring

Robe Hook