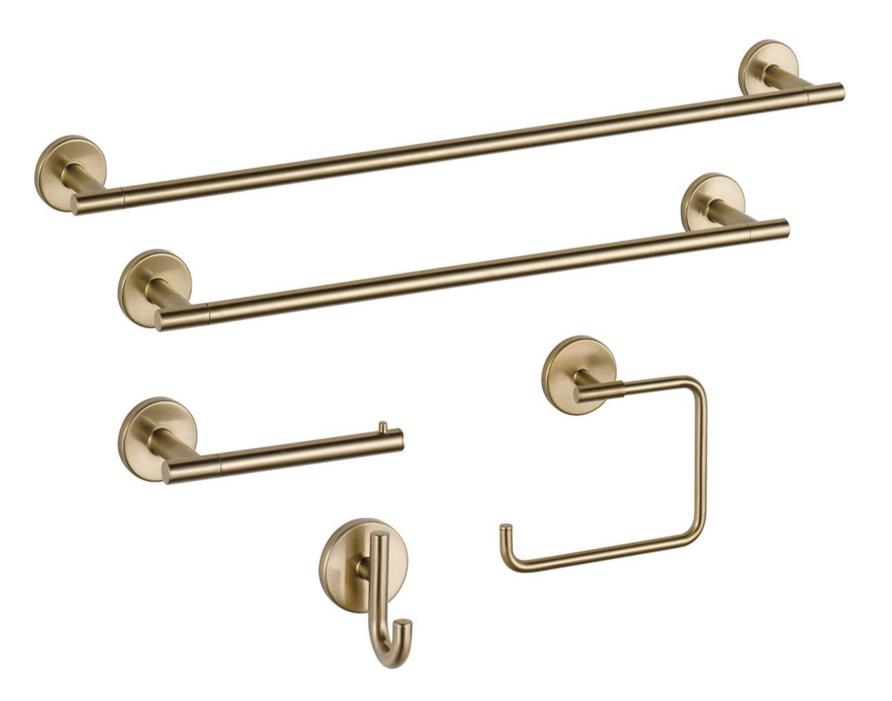

### Upgraded Bath Accessories

<sup>\*</sup>Available Polished Chrome and Satin Nickel only

### Upgrade Bath Accessories

Towel Bar 24"

Toilet Paper Holder

Towel Ring

Robe Hook