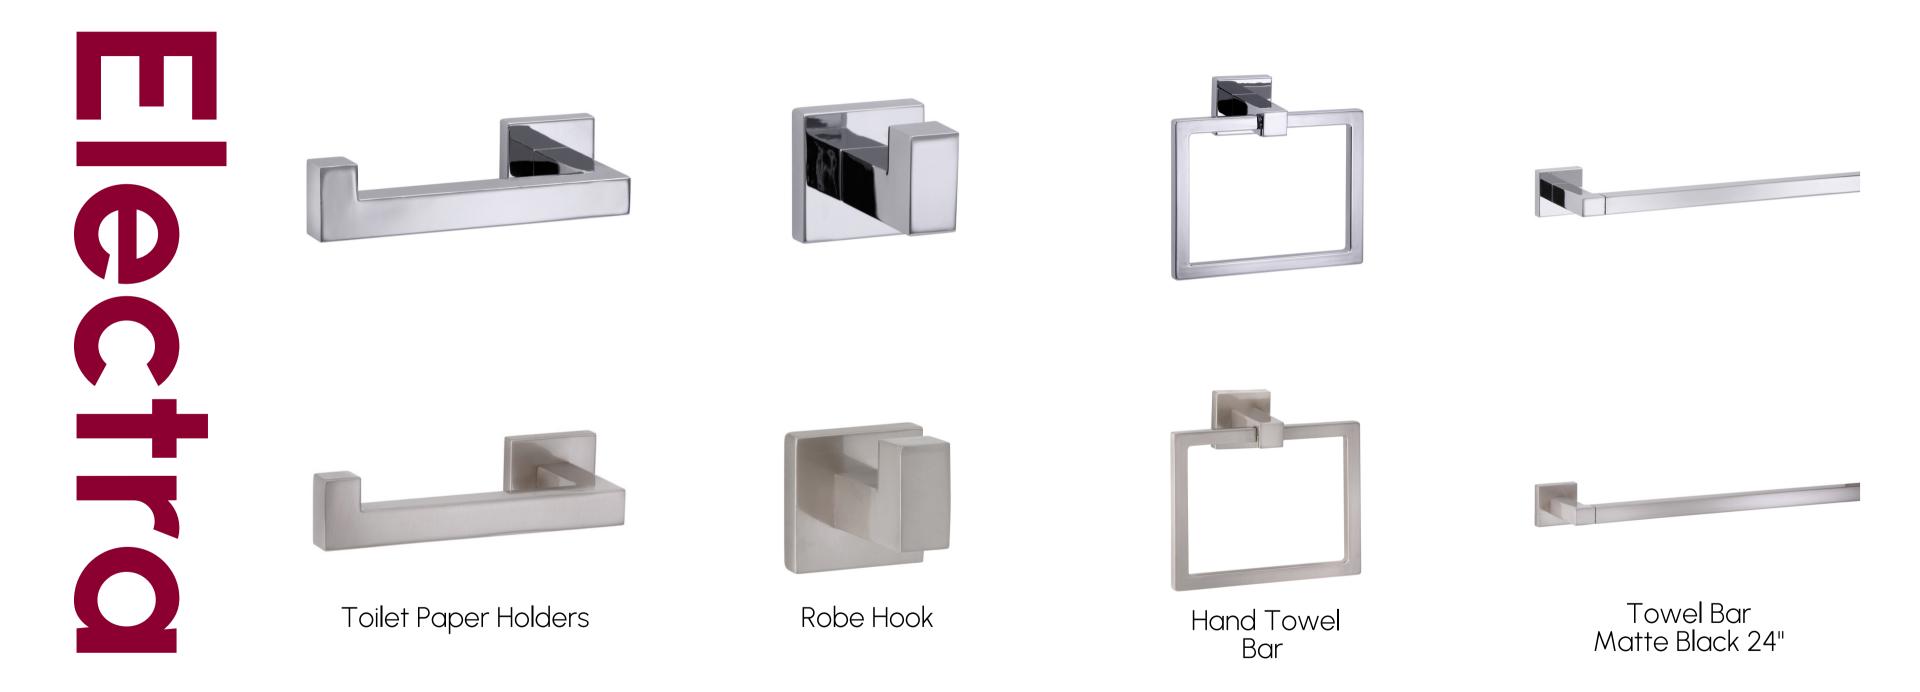

### Standard Bath Accessories

Towel Bar 24"

Toilet Paper Holder

Towel Ring

Robe Hook

### Upgraded Bath Accessories

<sup>\*</sup>Available Polished Chrome and Matte Black only

### Upgraded Bath Accessories

<sup>\*</sup>Available Polished Chrome and Matte Black only
Package pricing is subject to change without notice. Please note selections are limited to items listed in the Urbandale Design Centre online catalogue only.