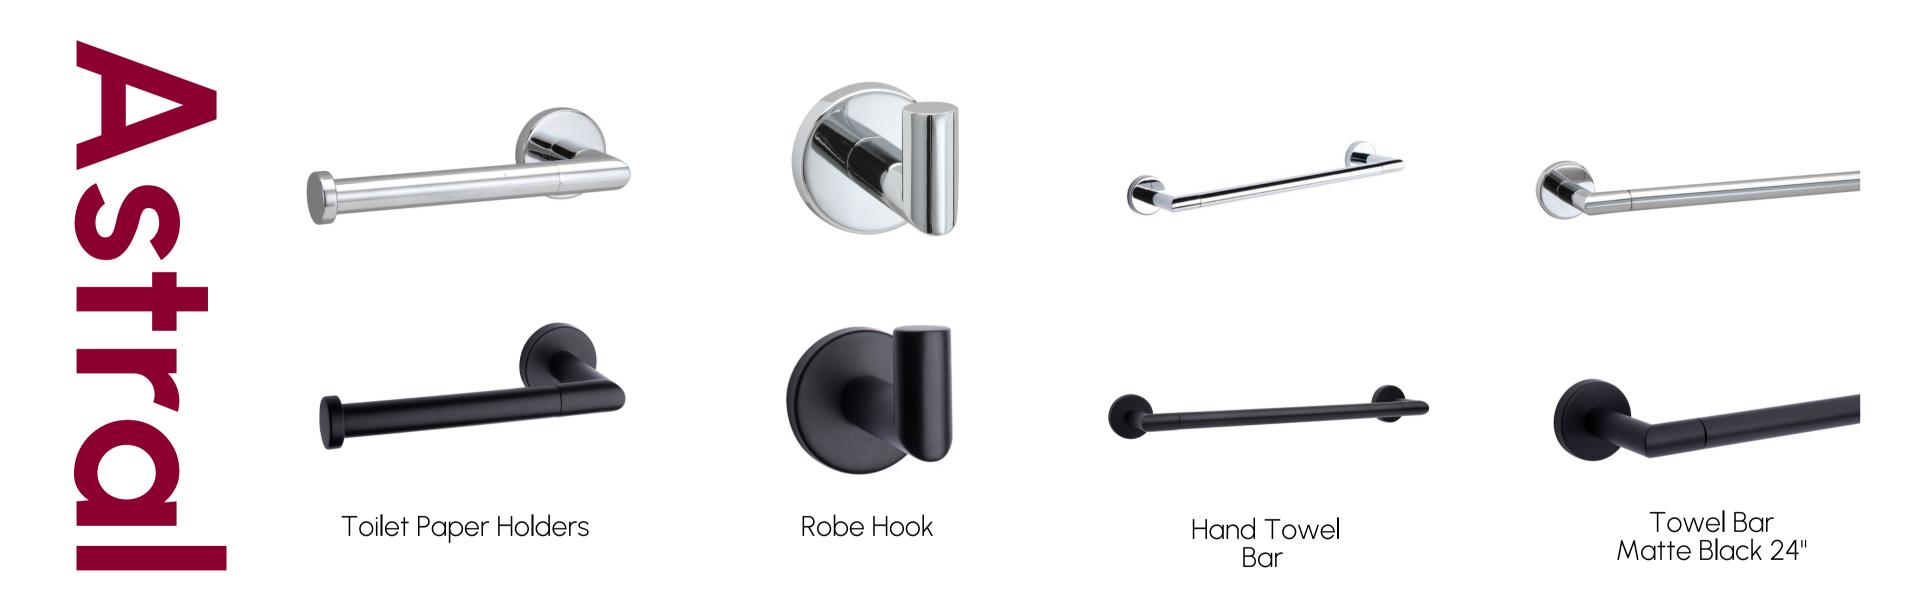

### Upgraded Bath Accessories

<sup>\*</sup>Available Polished Chrome and Satin Nickel only