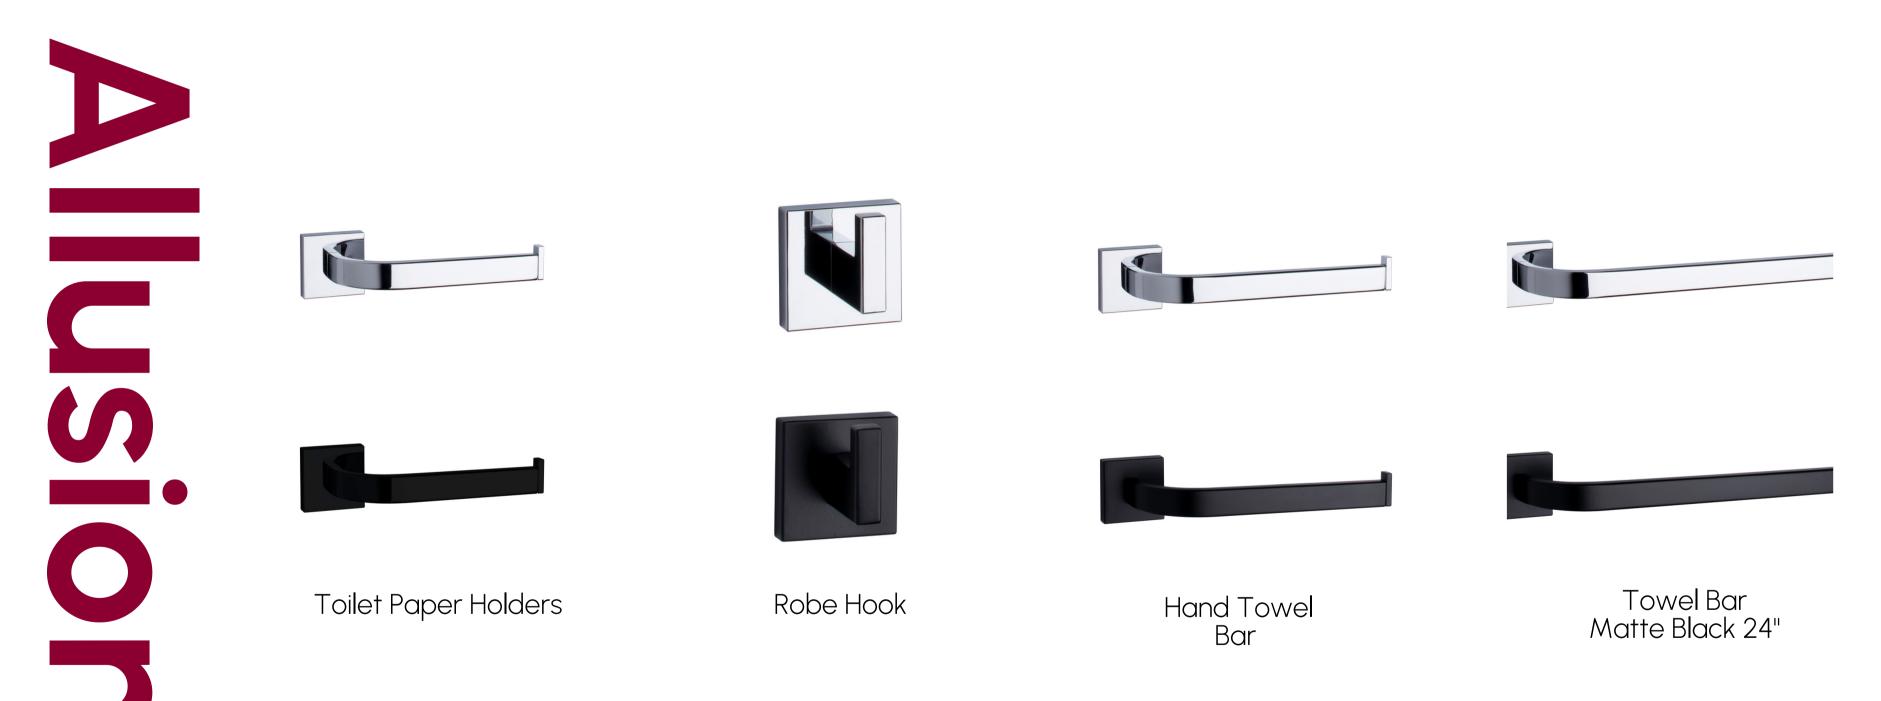

### Upgraded Bath Accessories

<sup>\*</sup>Available Polished Chrome and Matte Black only

### Upgraded Bath Accessories

<sup>\*</sup>Available Polished Chrome and Matte Black only
Package pricing is subject to change without notice. Please note selections are limited to items listed in the Urbandale Design Centre online catalogue only.