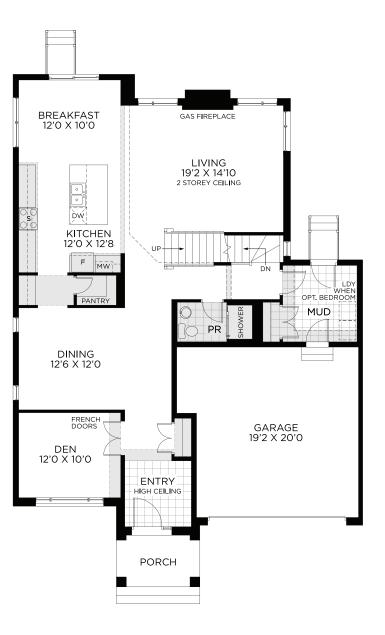

2,914 SQ.FT.

50'DESIGN

PACIFIC SERIES

**GROUND FLOOR** 

OPT. GROUND FLOOR W/ 3PC POWDER ROOM

All illustrations are artist concepts and should be used as reference only. Plans and specifications are subject to change without notice. All dimensions are approximate. Actual usable floor space may vary from stated area. Structural/mechanical requirements may result in bulkheads, dimensional revisions and/or minor adjustments that follow Tarion regulations. Exterior steps and landings, including garage, may vary with site grading. Brick sides and rears are subject to site specifications. R-2000 is an official mark of Natural Resources Canada. Used with permission. E. & O. E. 07/07/21