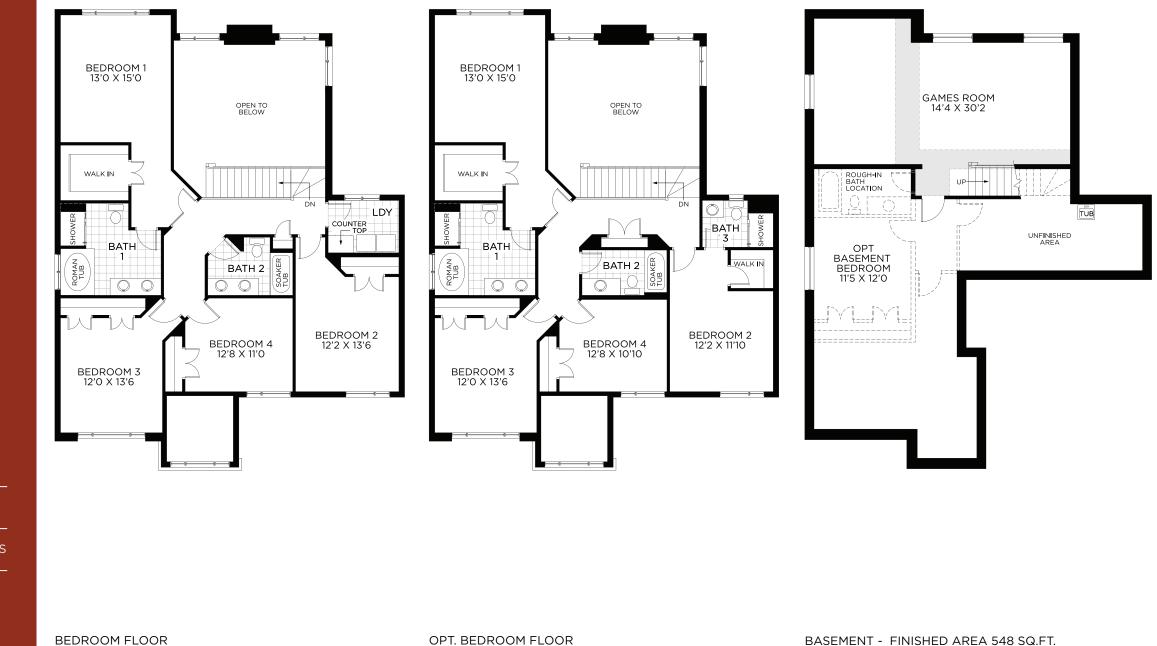

WOOD LAND

50'DESIGN

PACIFIC SERIES

W/ 3 BATH

BASEMENT - FINISHED AREA 548 SQ.FT.

All illustrations are artist concepts and should be used as reference only. Plans and specifications are subject to change without notice. All dimensions are approximate. Actual usable floor space may vary from stated area. Structural/mechanical requirements may result in bulkheads, dimensional revisions and/or minor adjustments that follow Tarion regulations. Exterior steps and landings, including garage, may vary with site grading. Brick sides and rears are subject to site specifications. R-2000 is an official mark of Natural Resources Canada. Used with permission. E. & O. E. 07/07/21