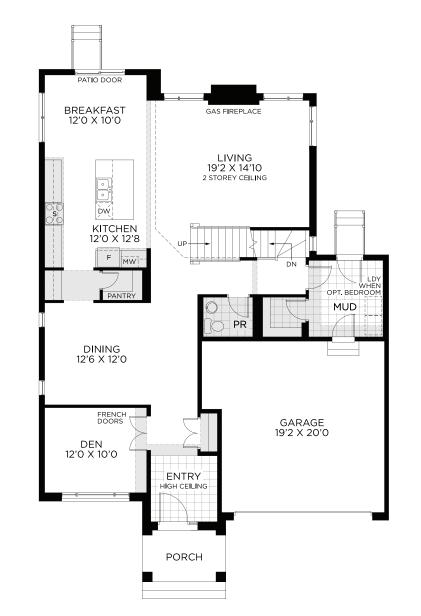

2,914 SQ.FT.

50'DESIGN

PACIFIC SERIES

**GROUND FLOOR** 

OPT. GROUND FLOOR W/ 3PC POWDER ROOM

All illustrations are artist concepts and should be used as reference only. Plans and specifications are subject to change without notice. All dimensions are approximate. Actual usable floor space may vary from stated area. Structural/mechanical requirements may result in bulkheads, dimensional revisions and/or minor adjustments that follow Tarion regulations. Exterior steps and landings, including garage, may vary with site grading. Brick sides and rears are subject to site specifications. R-2000 is an official mark of Natural Resources Canada. Used with permission. E. & O. E. 07/07/21