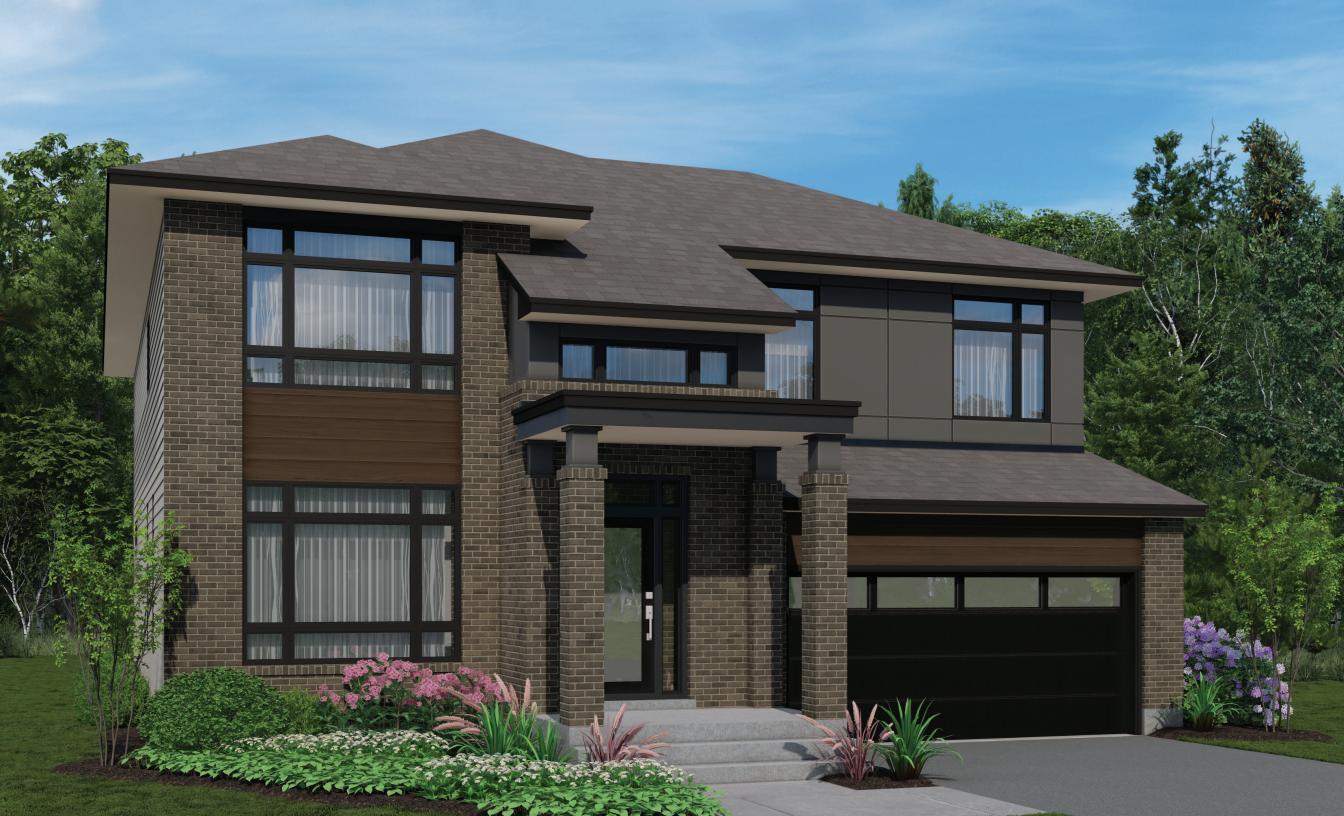

2,914 SQ.FT.

50'DESIGN

PACIFIC SERIES

**GROUND FLOOR** 

OPT. GROUND FLOOR W/ 3PC POWDER ROOM

All illustrations are artist concepts and should be used as reference only. Plans and specifications are subject to change without notice. All dimensions are approximate. Actual usable floor space may vary from stated area. Structural/mechanical requirements may result in bulkheads, dimensional revisions and/or minor adjustments that follow Tarion regulations. Exterior steps and landings, including garage, may vary with site grading. Brick sides and rears are subject to site specifications. R-2000 is an official mark of Natural Resources Canada. Used with permission. E. & O. E. 07/07/21