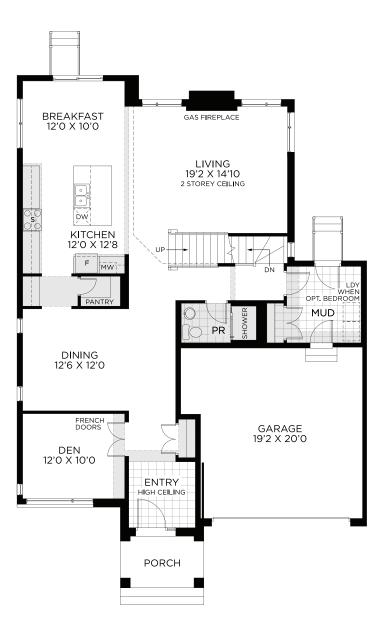

2,914 SQ.FT.

50'DESIGN

HORIZON SERIES

**GROUND FLOOR** 

OPT. GROUND FLOOR W/ 3PC POWDER ROOM

All illustrations are artist concepts and should be used as reference only. Plans and specifications are subject to change without notice. All dimensions are approximate. Actual usable floor space may vary from stated area. Structural/mechanical requirements may result in bulkheads, dimensional revisions and/or minor adjustments that follow Tarion regulations. Exterior steps and landings, including garage, may vary with site grading. Brick sides and rears are subject to site specifications. R-2000 is an official mark of Natural Resources Canada. Used with permission. E. & O. E. 07/07/21