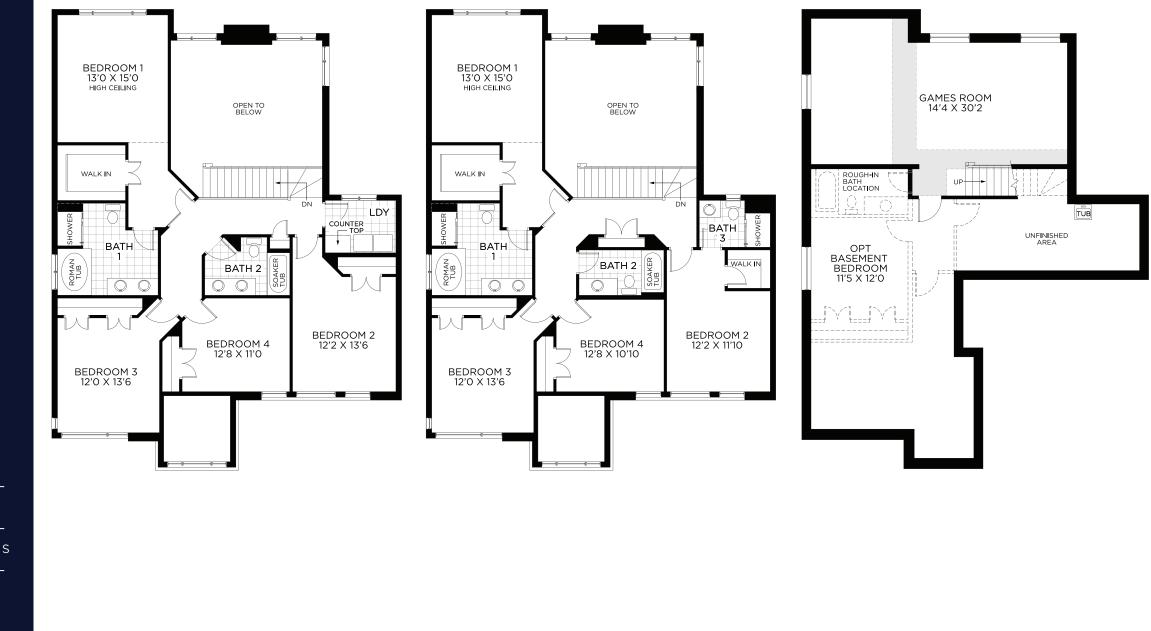

## OPT. BEDROOM FLOOR W/ 3 BATH

BASEMENT - FINISHED AREA 548 SQ.FT.

All illustrations are artist concepts and should be used as reference only. Plans and specifications are subject to change without notice. All dimensions are approximate. Actual usable floor space may vary from stated area. Structural/mechanical requirements may result in bulkheads, dimensional revisions and/or minor adjustments that follow Tarion regulations. Exterior steps and landings, including garage, may vary with site grading. Brick sides and rears are subject to site specifications. R-2000 is an official mark of Natural Resources Canada. Used with permission. E. & O. E. 07/07/21