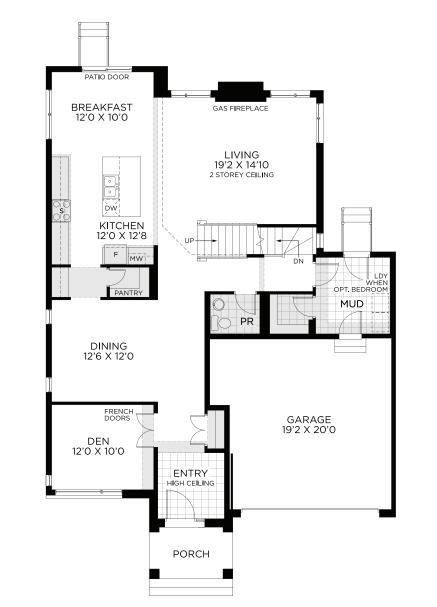

2,914 SQ.FT.

50'DESIGN

HORIZON SERIES

**GROUND FLOOR** 

OPT. GROUND FLOOR W/ 3PC POWDER ROOM

All illustrations are artist concepts and should be used as reference only. Plans and specifications are subject to change without notice. All dimensions are approximate. Actual usable floor space may vary from stated area. Structural/mechanical requirements may result in bulkheads, dimensional revisions and/or minor adjustments that follow Tarion regulations. Exterior steps and landings, including garage, may vary with site grading. Brick sides and rears are subject to site specifications. R-2000 is an official mark of Natural Resources Canada. Used with permission. E. & O. E. 07/07/21