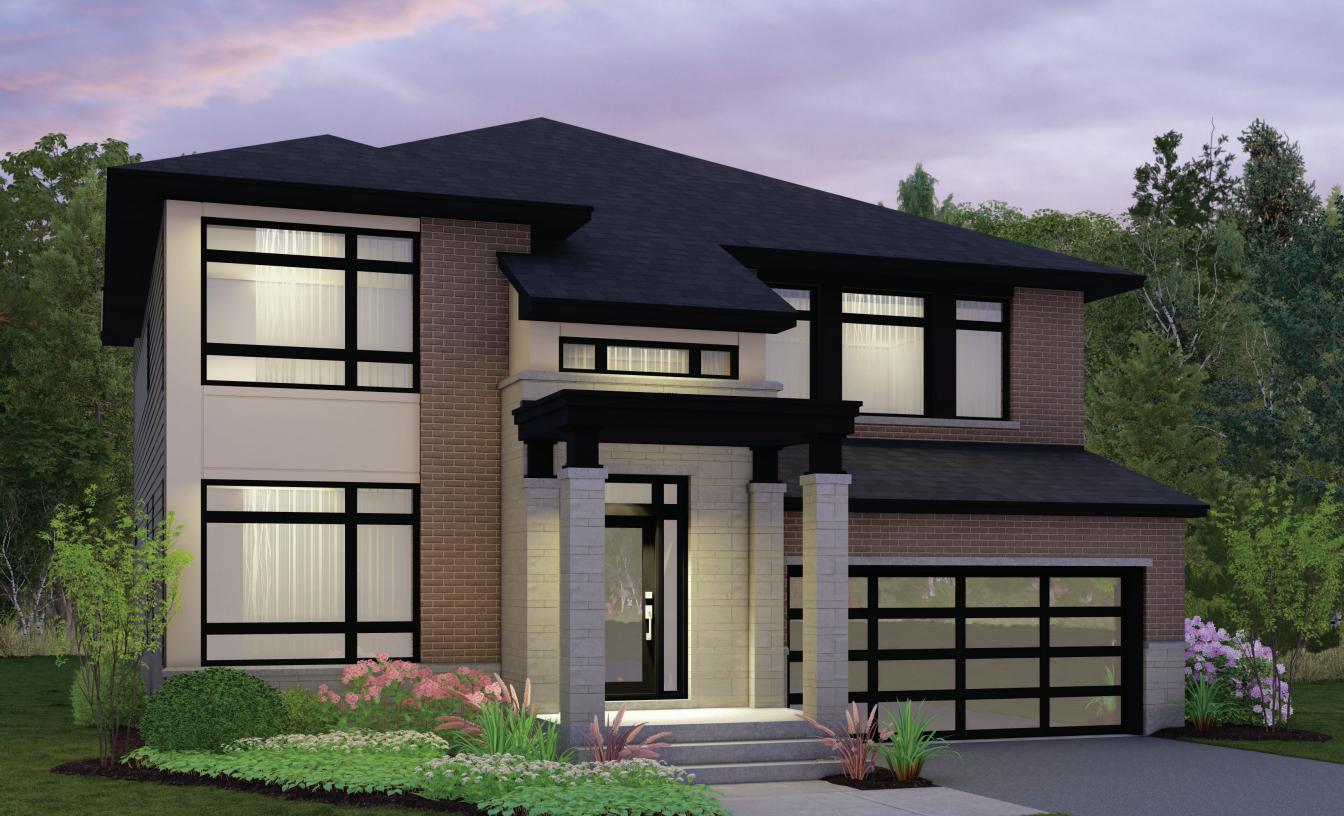

2,914 SQ.FT.

50'DESIGN

HORIZON SERIES





**GROUND FLOOR** 

OPT. GROUND FLOOR W/ 3PC POWDER ROOM



All illustrations are artist concepts and should be used as reference only. Plans and specifications are subject to change without notice. All dimensions are approximate. Actual usable floor space may vary from stated area. Structural/mechanical requirements may result in bulkheads, dimensional revisions and/or minor adjustments that follow Tarion regulations. Exterior steps and landings, including garage, may vary with site grading. Brick sides and rears are subject to site specifications. R-2000 is an official mark of Natural Resources Canada. Used with permission. E. & O. E. 07/07/21



WOODLAND



50'DESIGN

HORIZON SERIES





## OPT. BEDROOM FLOOR W/ 3 BATH

BASEMENT - FINISHED A