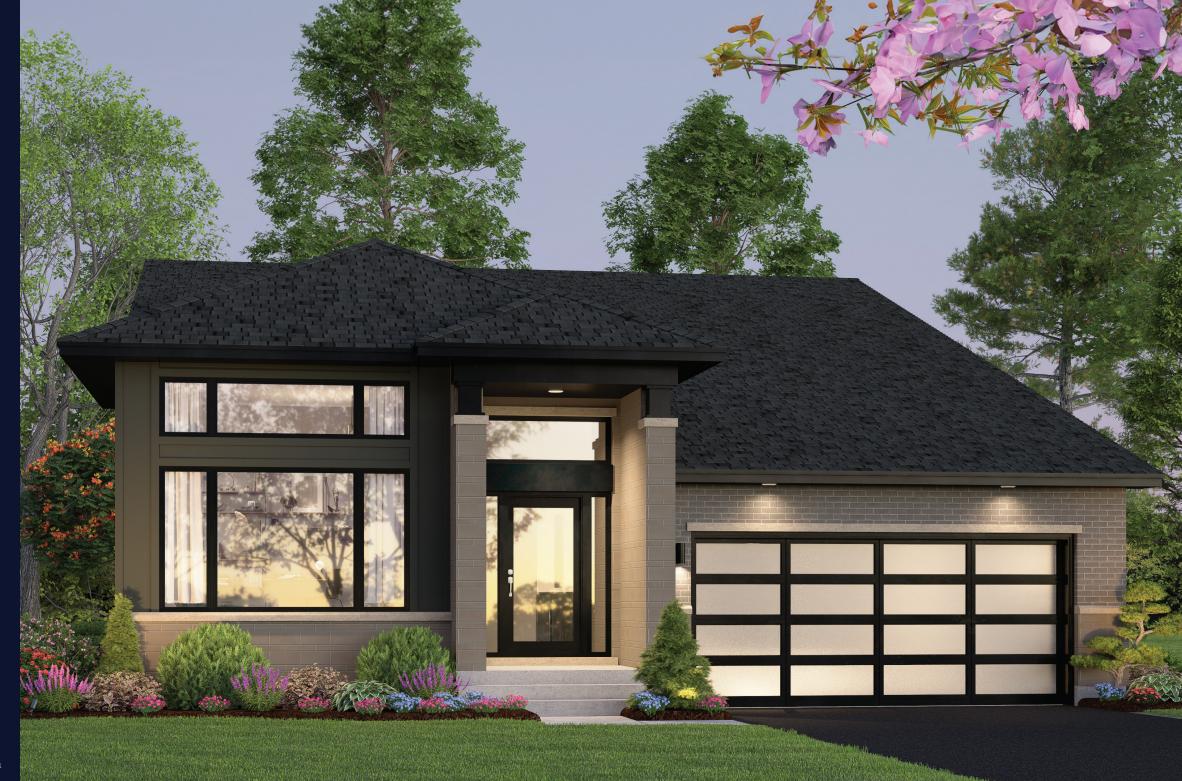

## WINDERMERE

2,126 SQ.FT.

50' DESIGN

HORIZON SERIES

2,126 SQ.FT.

50' DESIGN

HORIZON SERIES

BASEMENT Finished Area 977 sq.ft.