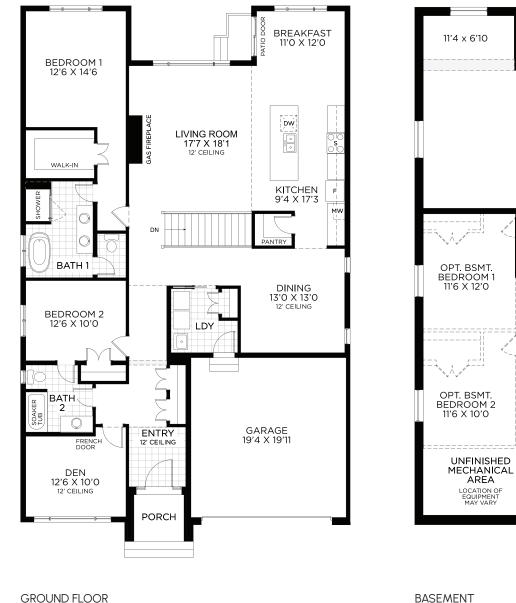

## WINDERMERE

2,126 SQ.FT.

50' DESIGN

HORIZON SERIES

2,126 SQ.FT.

50' DESIGN

HORIZON SERIES

BASEMENT Finished Area 977 sq.ft.

9'10 x 6'10

UNFINISHED AREA

GAMES ROOM 38'8 x 17'2

ROUGH-IN

BATH

EXTENDED WHEN FINIS BSMT. BEDR