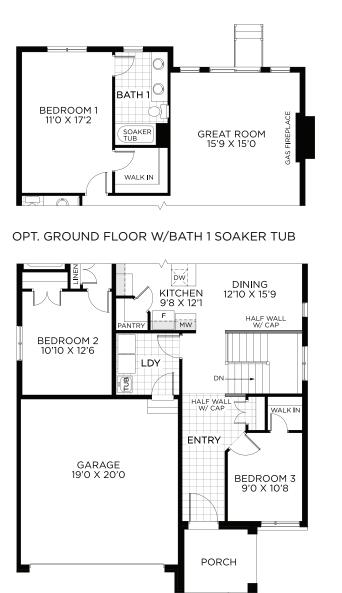

1,710 SQ.FT.

44'DESIGN

HORIZON SERIES



**GROUND FLOOR** 





## BASEMENT - FINISHED AREA 693 SQ.FT.



All illustrations are artist concepts and should be used as reference only. Plans and specifications are subject to change without notice. All dimensions are approximate. Actual usable floor space may vary from stated area. Structural/mechanical requirements may result in bulkheads, dimensional revisions and/or minor adjustments that follow Tarion regulations. Exterior steps and landings, including garage, may vary with site grading. Brick sides and rears are subject to site specifications. R-2000 is an official mark of Natural Resources Canada. Used with permission. E. & O. E. 02/02/21

**OPT. GROUND FLOOR W/BEDROOM 3**