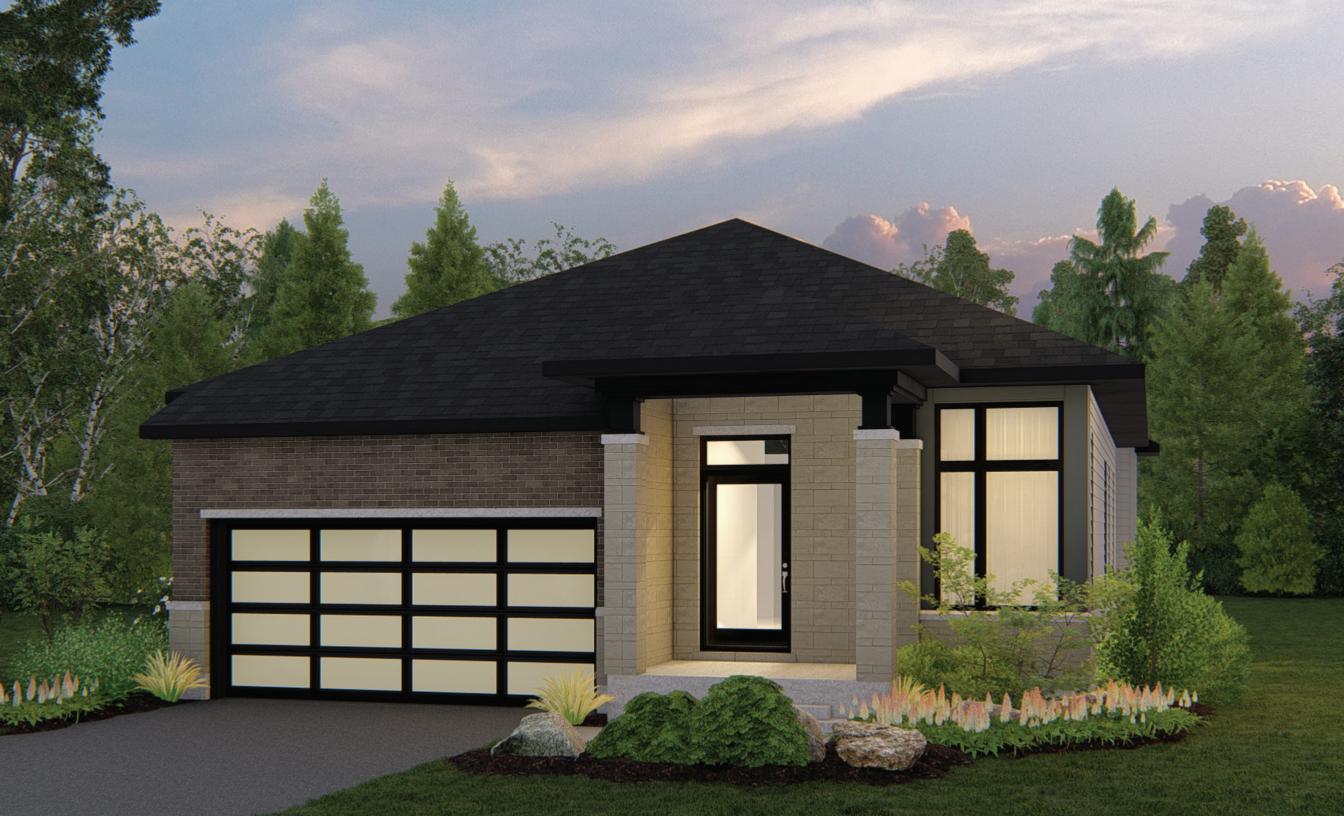

1,710 SQ.FT.

44'DESIGN

HORIZON SERIES



**GROUND FLOOR** 





## BASEMENT - FINISHED AREA 693 SQ.FT.



All illustrations are artist concepts and should be used as reference only. Plans and specifications are subject to change without notice. All dimensions are approximate. Actual usable floor space may vary from stated area. Structural/mechanical requirements may result in bulkheads, dimensional revisions and/or minor adjustments that follow Tarion regulations. Exterior steps and landings, including garage, may vary with site grading. Brick sides and rears are subject to site specifications. R-2000 is an official mark of Natural Resources Canada. Used with permission. E. & O. E. 02/02/21

**OPT. GROUND FLOOR W/BEDROOM 3**