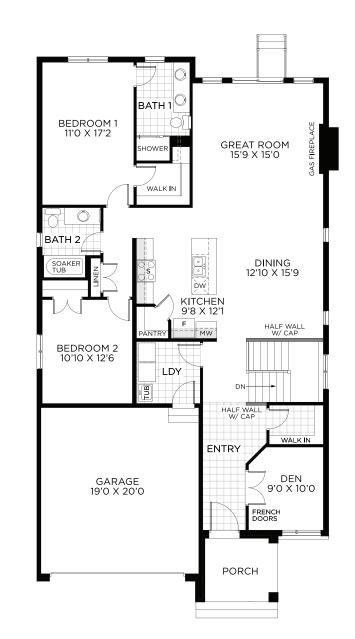

1,710 SQ.FT.

44'DESIGN

HORIZON SERIES



**GROUND FLOOR** 





## BASEMENT - FINISHED AREA 693 SQ.FT.



All illustrations are artist concepts and should be used as reference only. Plans and specifications are subject to change without notice. All dimensions are approximate. Actual usable floor space may vary from stated area. Structural/mechanical requirements may result in bulkheads, dimensional revisions and/or minor adjustments that follow Tarion regulations. Exterior steps and landings, including garage, may vary with site grading. Brick sides and rears are subject to site specifications. R-2000 is an official mark of Natural Resources Canada. Used with permission. E. & O. E. 02/02/21

**OPT. GROUND FLOOR W/BEDROOM 3**