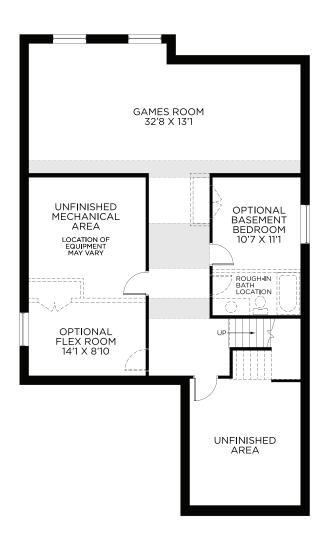

## BASEMENT - FINISHED AREA 693 SQ.FT.

All illustrations are artist concepts and should be used as reference only. Plans and specifications are subject to change without notice. All dimensions are approximate. Actual usable floor space may vary from stated area. Structural/mechanical requirements may result in bulkheads, dimensional revisions and/or minor adjustments that follow Tarion regulations. Exterior steps and landings, including garage, may vary with site grading. Brick sides and rears are subject to site specifications. R-2000 is an official mark of Natural Resources Canada. Used with permission. E. & O. E. 02/02/21