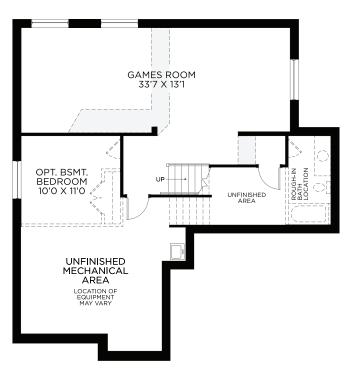

50' DESIGN

HORIZON SERIES

GROUND FLOOR

BEDROOM FLOOR

BASEMENT Finished Area 596 sq.ft.

All illustrations are artist concepts and should be used as references only. Plans and specifications are subject to change without notice. All dimensions are approximate. Actual usable floor space may vary from the stated area. Structural/mechanical requirements may result in bulkheads, dimensional revisions, and/or minor adjustments that follow Tarion regulations. Exterior steps and landings, including the garage, may vary with site grading. Brick sides and rears are subject to site specifications. Our homes are qualified under the CHBA's Net Zero Ready Home Labelling Program. Logo used with permission. E. & O. E. 18/03/2024