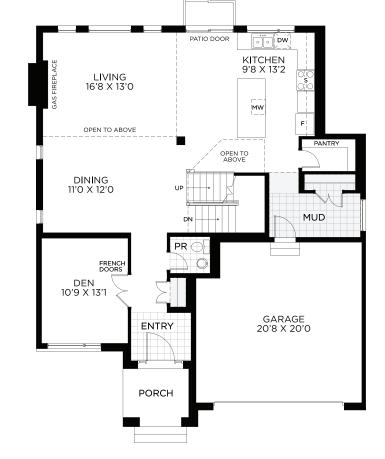

50' DESIGN

HORIZON SERIES

GROUND FLOOR

BEDROOM FLOOR

BASEMENT Finished Area 596 sq.ft.

All illustrations are artist concepts and should be used as references only. Plans and specifications are subject to change without notice. All dimensions are approximate. Actual usable floor space may vary from the stated area. Structural/mechanical requirements may result in bulkheads, dimensional revisions, and/or minor adjustments that follow Tarion regulations. Exterior steps and landings, including the garage, may vary with site grading. Brick sides and rears are subject to site specifications. Our homes are qualified under the CHBA's Net Zero Ready Home Labelling Program. Logo used with permission. E. & O. E. 18/03/2024