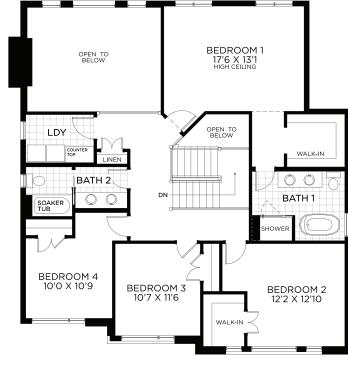

50' DESIGN

HORIZON SERIES

GROUND FLOOR

BEDROOM FLOOR

BASEMENT Finished Area 596 sq.ft.

All illustrations are artist concepts and should be used as references only. Plans and specifications are subject to change without notice. All dimensions are approximate. Actual usable floor space may vary from the stated area. Structural/mechanical requirements may result in bulkheads, dimensional revisions, and/or minor adjustments that follow Tarion regulations. Exterior steps and landings, including the garage, may vary with site grading. Brick sides and rears are subject to site specifications. Our homes are qualified under the CHBA's Net Zero Ready Home Labelling Program. Logo used with permission. E. & O. E. 18/03/2024