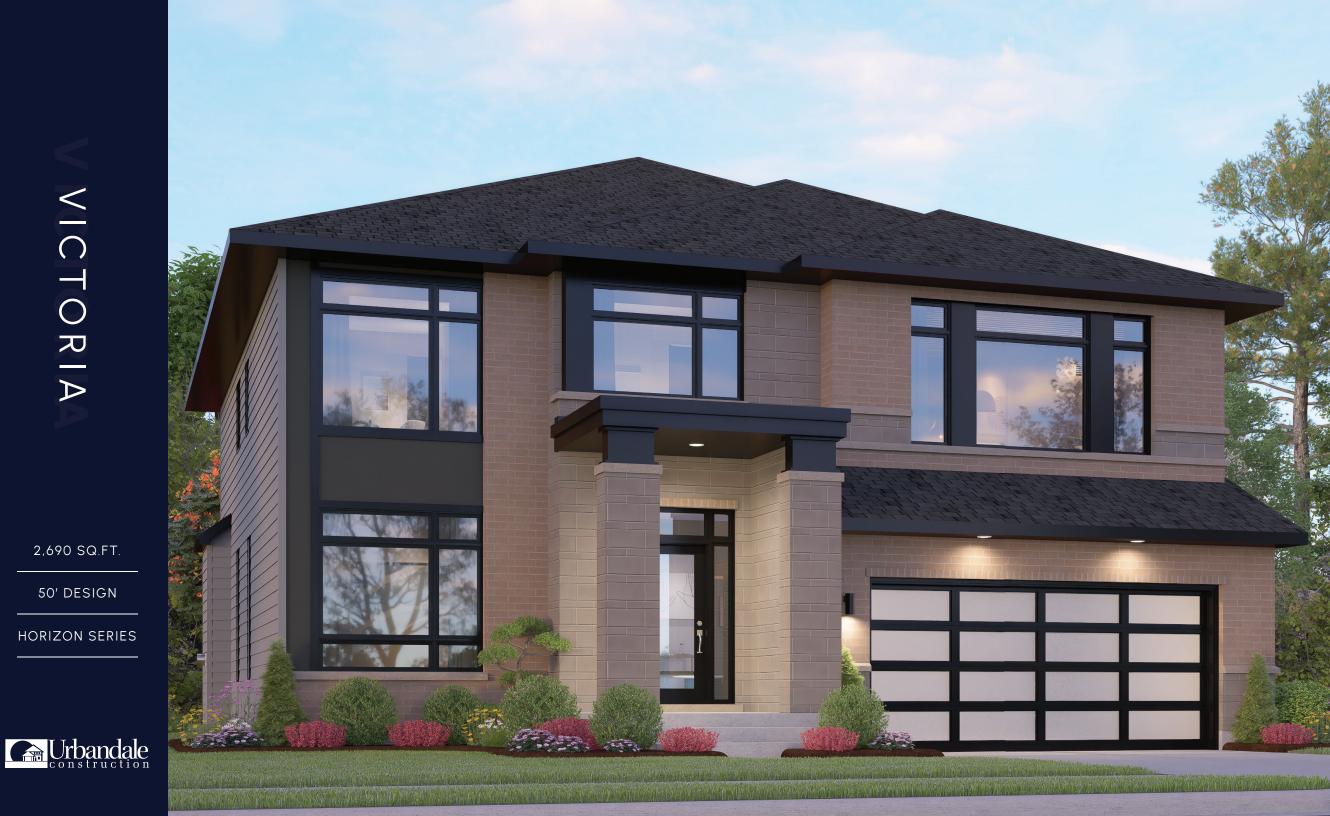

50' DESIGN

HORIZON SERIES

GROUND FLOOR

BEDROOM FLOOR

BASEMENT Finished Area 596 sq.ft.

All illustrations are artist concepts and should be used as references only. Plans and specifications are subject to change without notice. All dimensions are approximate. Actual usable floor space may vary from the stated area. Structural/mechanical requirements may result in bulkheads, dimensional revisions, and/or minor adjustments that follow Tarion regulations. Exterior steps and landings, including the garage, may vary with site grading. Brick sides and rears are subject to site specifications. Our homes are qualified under the CHBA's Net Zero Ready Home Labelling Program. Logo used with permission. E. & O. E. 18/03/2024