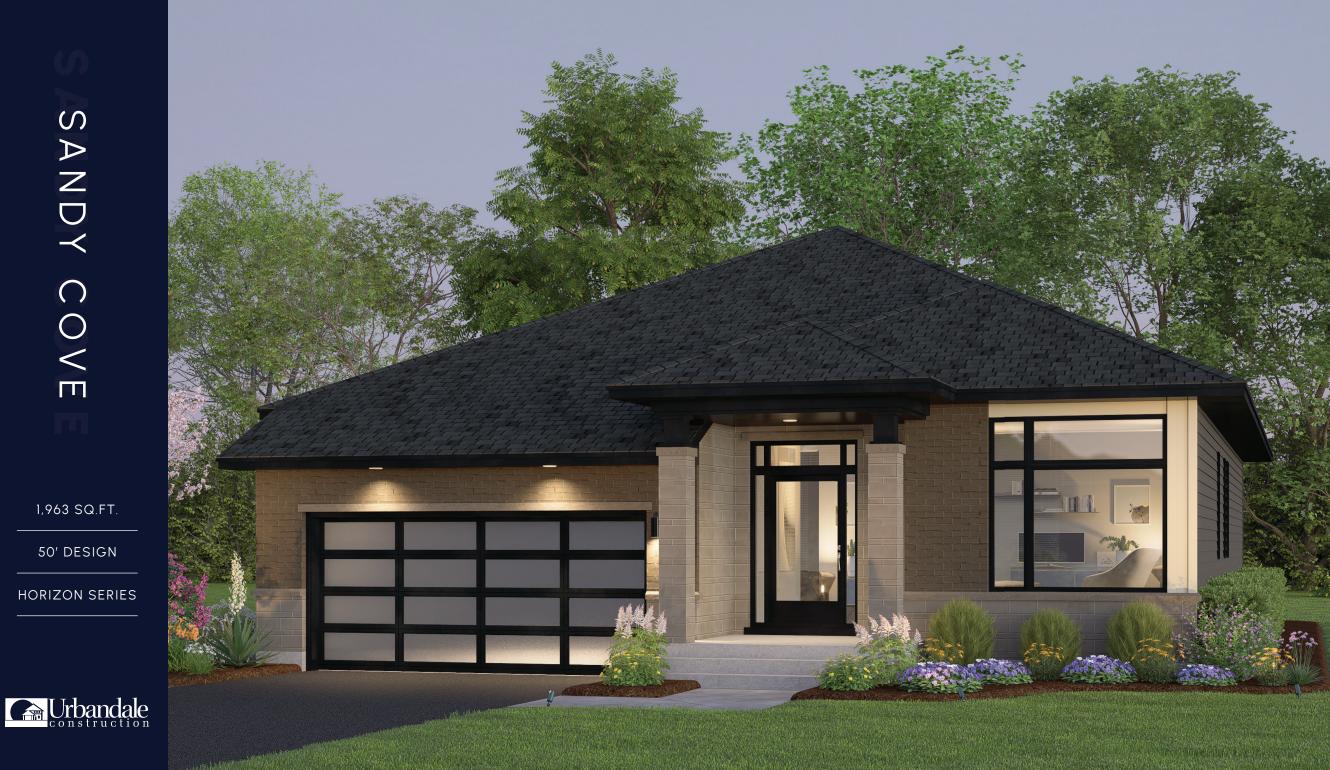

1,963 SQ.FT.

50' DESIGN

HORIZON SERIES

1,963 SQ.FT.

50' DESIGN

HORIZON SERIES

**GROUND FLOOR** 

BASEMENT Finished Area 866 sq.ft.