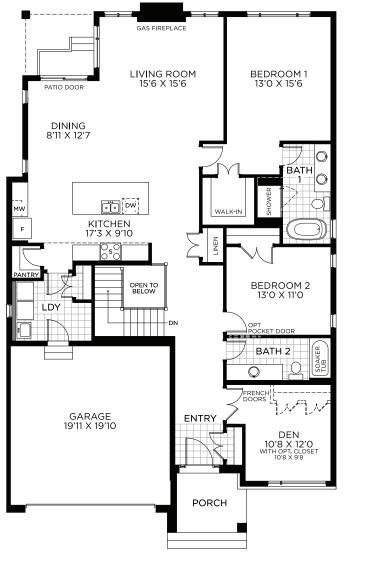

1,963 SQ.FT.

50' DESIGN

HORIZON SERIES

1,963 SQ.FT.

50' DESIGN

HORIZON SERIES

**GROUND FLOOR** 

BASEMENT Finished Area 866 sq.ft.