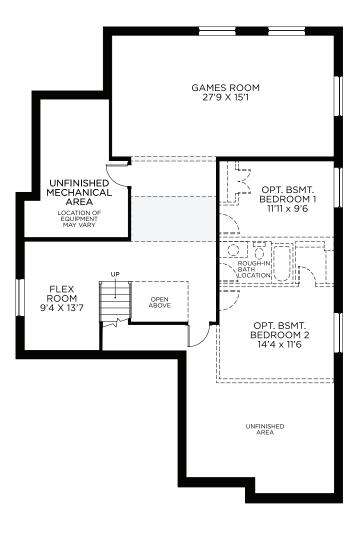

1,963 SQ.FT.

50' DESIGN

HORIZON SERIES

1,963 SQ.FT.

50' DESIGN

HORIZON SERIES

**GROUND FLOOR** 

BASEMENT Finished Area 866 sq.ft.