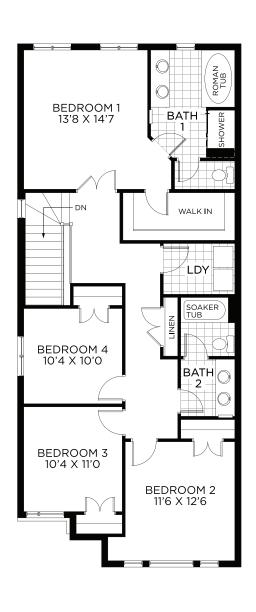

GAS FIREPLACE PATIO DOOR GREAT ROOM 21'2 X 12'2 **N** Ń٧ KITCHEN 13'8 X 9'0 F P ŝ PR OPT ÚΡ FRENCH DOORS ENTRY MUD DEN 9'6 X 9'6 PORCH GARAGE 17'0 X 20'0 **GROUND FLOOR** 

**BEDROOM FLOOR** 