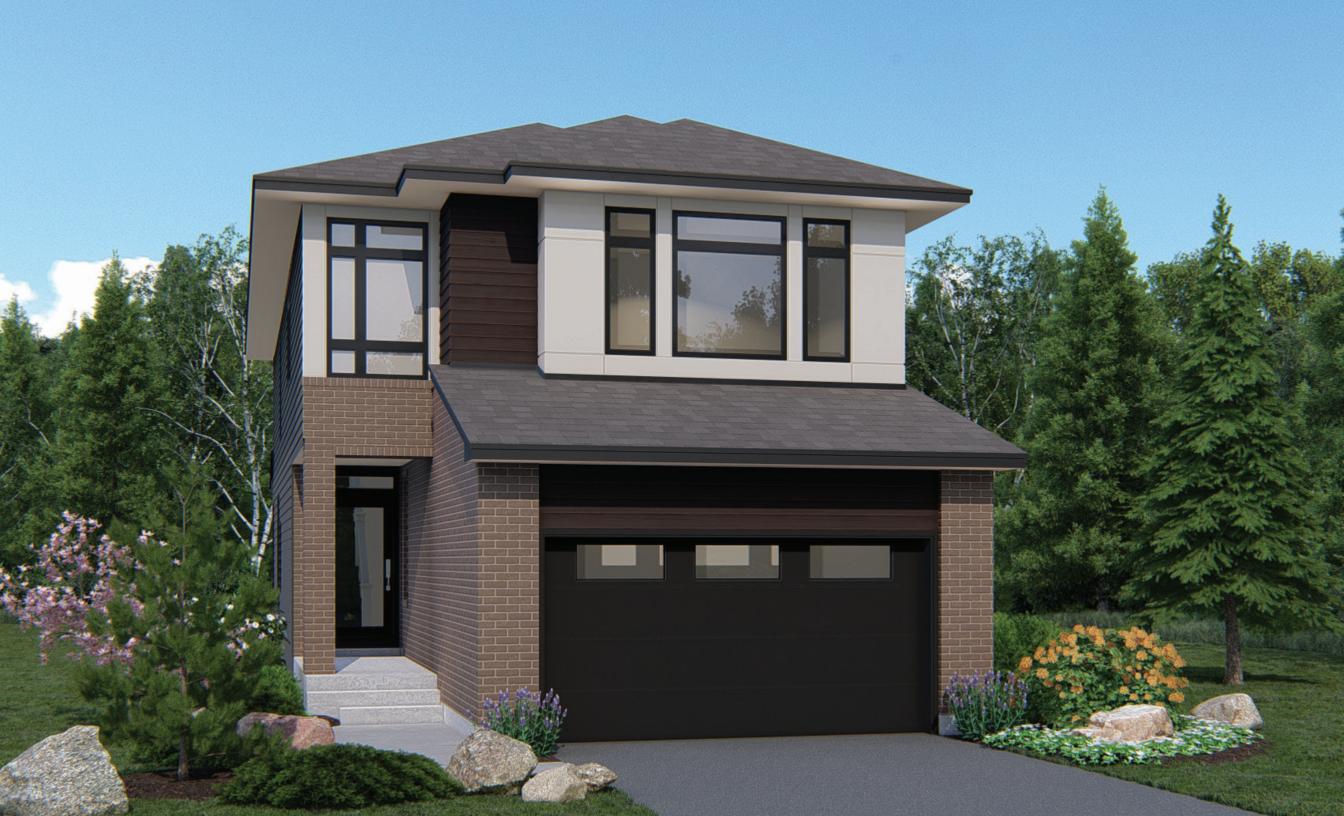

GAS FIREPLACE PATIO DOOR GREAT ROOM 21'2 X 12'2 **N** Ń٧ KITCHEN 13'8 X 9'0 F P ŝ PR OPT ÚΡ FRENCH DOORS ENTRY MUD DEN 9'6 X 9'6 PORCH GARAGE 17'0 X 20'0 **GROUND FLOOR** 

**BEDROOM FLOOR** 