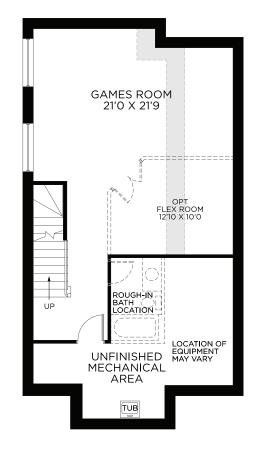

## BASEMENT- FINISHED AREA 563 SQ.FT.

31'DESIGN

PACIFIC SERIES

All illustrations are artist concepts and should be used as reference only. Plans and specifications are subject to change without notice. All dimensions are approximate. Actual usable floor space may vary from stated area. Structural/mechanical requirements may result in bulkheads, dimensional revisions and/or minor adjustments that follow Tarion regulations. Exterior steps and landings, including garage, may vary with site grading. Brick sides and rears are subject to site specifications. R-2000 is an official mark of Natural Resources Canada. Used with permission. E. & O. E. 22/03/21