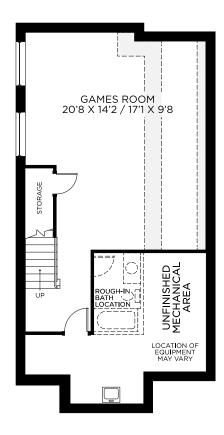

## FERNDALE

2,215 SQ.FT. 31 ' DESIGN

PACIFIC SERIES

2,215 SQ.FT.

31 ' DESIGN

PACIFIC SERIES

BASEMENT Finished Area 591 sq.ft.

Urbandale Construction