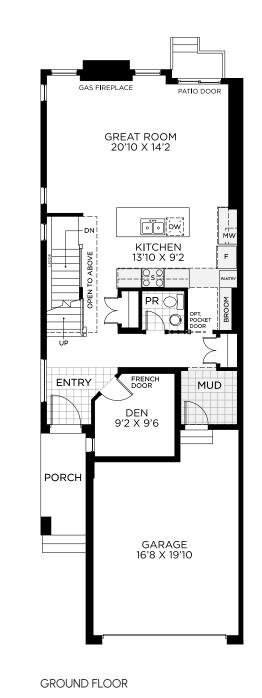

## FERNDALE

2,215 SQ.FT. 31 ' DESIGN

PACIFIC SERIES

2,215 SQ.FT.

31 ' DESIGN

PACIFIC SERIES

BASEMENT Finished Area 591 sq.ft.

Urbandale Construction