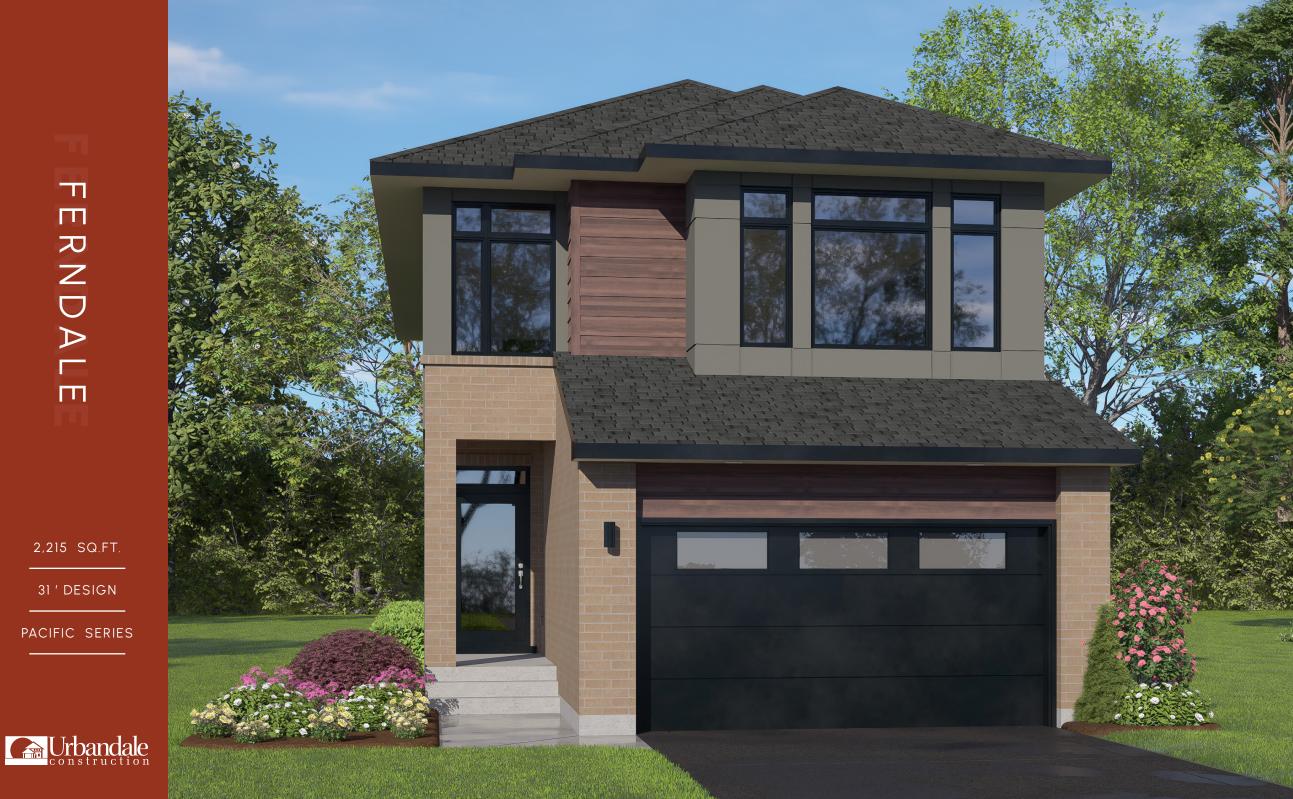

## FERNDALE

2,215 SQ.FT. 31 ' DESIGN

PACIFIC SERIES

2,215 SQ.FT.

31 ' DESIGN

PACIFIC SERIES

BASEMENT Finished Area 591 sq.ft.

Urbandale Construction