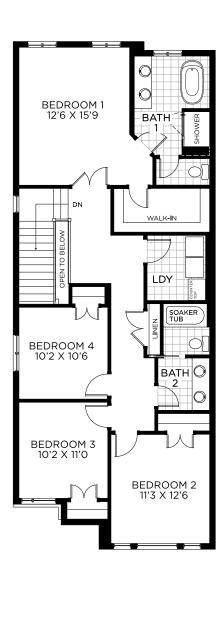

## FERNDALE

2,215 SQ.FT. 31 ' DESIGN

PACIFIC SERIES



2,215 SQ.FT.

31 ' DESIGN

PACIFIC SERIES







BASEMENT Finished Area 591 sq.ft.



Urbandale Construction

All illustrations are artist concepts and should be used as references only. Plans and specifications are subject to change without notice. All dimensions are approximate. Actual usable floor space may vary from the stated area. Structural/mechanical requirements may result in bulkheads, dimensional revisions, and/or minor adjustments that follow Tarion regulations. Exterior steps and landings, including the garage, may vary with site grading. Brick sides and rears are subject to site specifications. Our homes are qualified under the CHBA's Net Zero Ready Home Labelling Program. Logo used with permission. E. & O. E. 18/03/2024

**BEDROOM FLOOR**