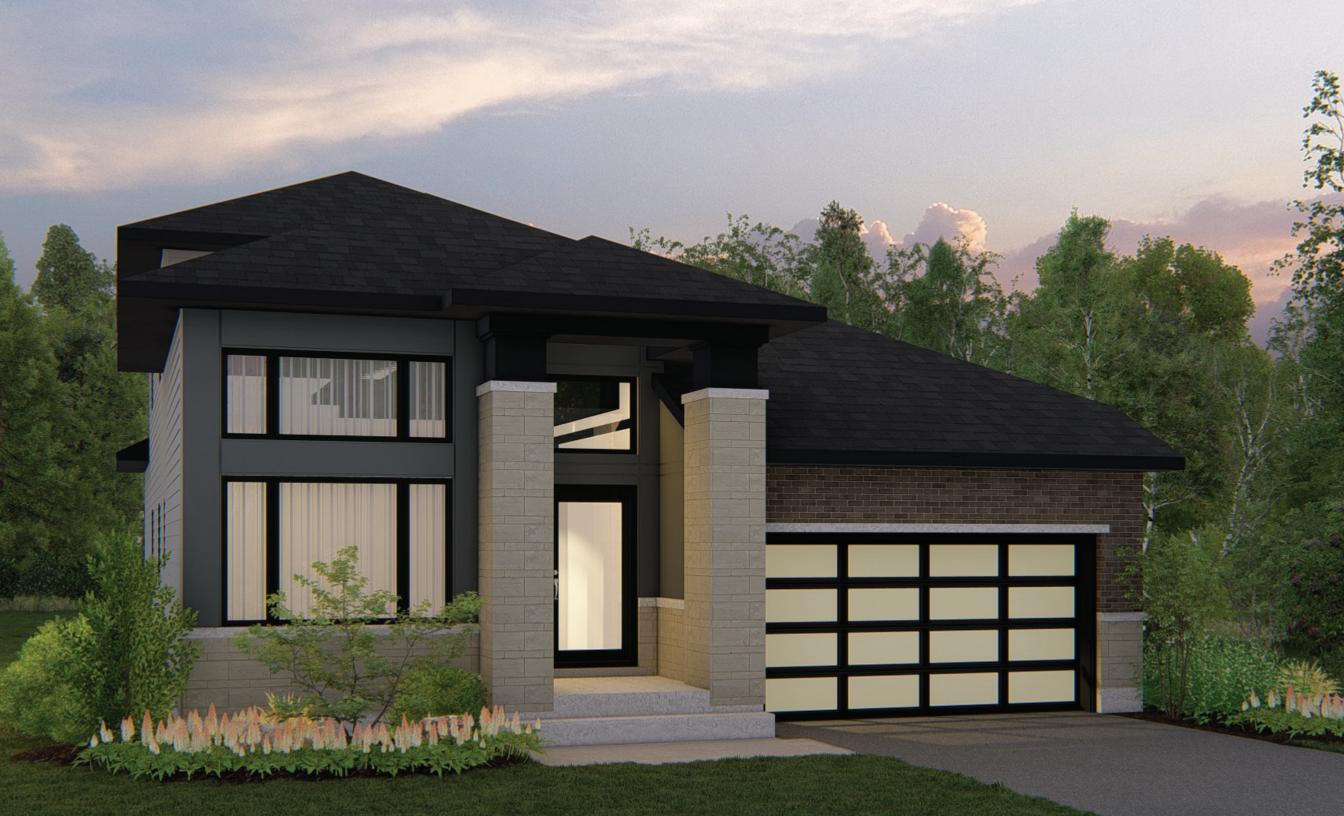

2,391 SQ.FT.

44'DESIGN

HORIZON SERIES

**GROUND FLOOR** 

GAMES ROOM 32'8 X 14'5 OPTIONAL BATH LOCATION BASEMENT BEDROOM 1 OPTIONAL EXTENDED GAMES ROOM 10'3 X 11'7 11'2 X 11'7 FINISHED HALL W/ OPT. BDRM & BATH UNFINISHED MECHANICAL AREA OPTIONAL BASEMENT BEDROOM 2 LOCATION OF EQUIPMENT MAY VARY 1 11'10 X 13'7 υP UNFINISHED AREA