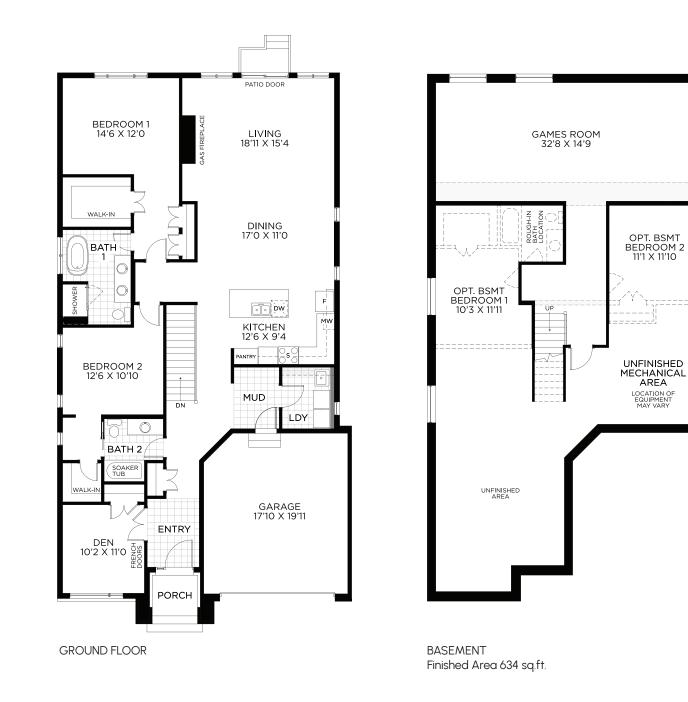

1,946 SQ.FT. 44 ' DESIGN

PACIFIC SERIES

1,946 SQ.FT.

44 ' DESIGN

PACIFIC SERIES

t-----

All illustrations are artist concepts and should be used as references only. Plans and specifications are subject to change without notice. All dimensions are approximate. Actual usable floor space may vary from the stated area. Structural/mechanical requirements may result in bulkheads, dimensional revisions, and/or minor adjustments that follow Tarion regulations. Exterior steps and landings, including the garage, may vary with site grading. Brick sides and rears are subject to site specifications. Our homes are qualified under the CHBA's Net Zero Ready Home Labelling Program. Logo used with permission. E. & O. E. 18/03/2024