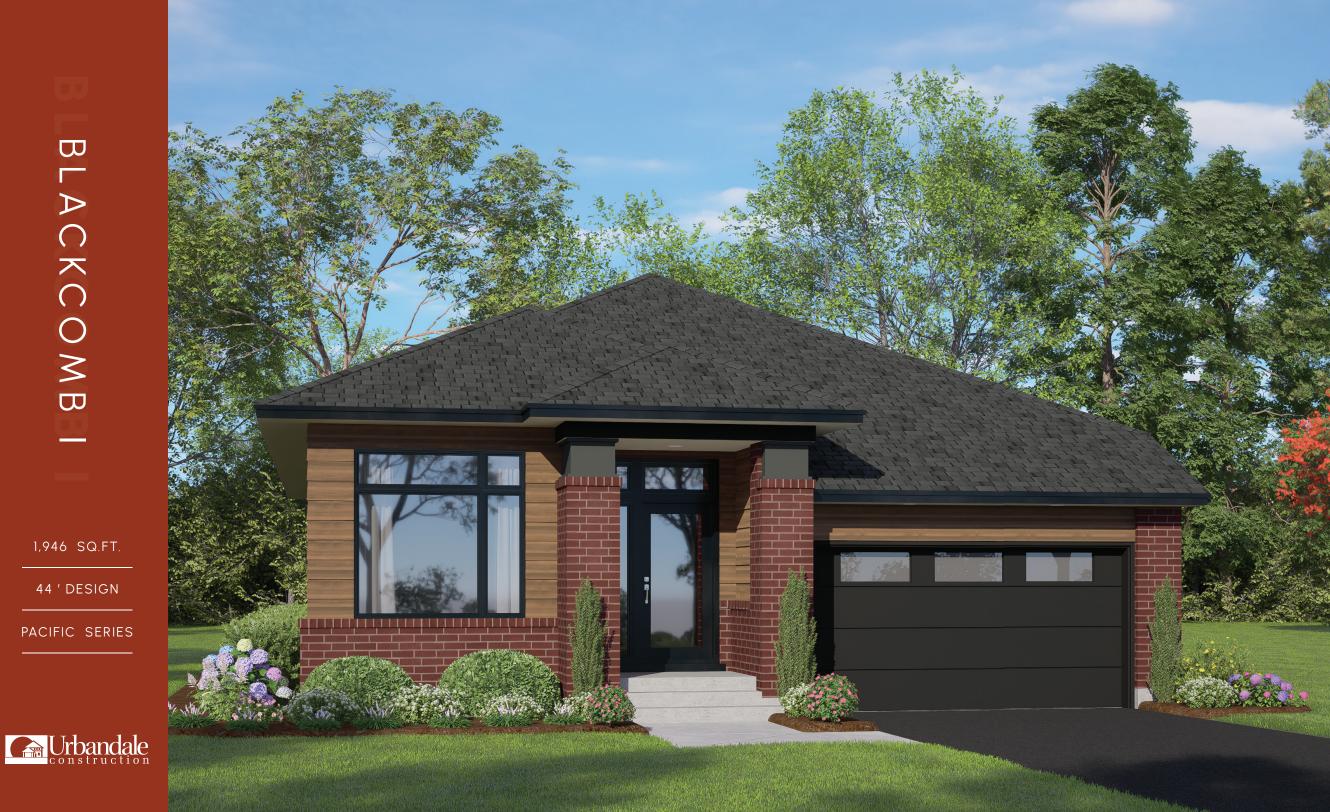

1,946 SQ.FT. 44 ' DESIGN

PACIFIC SERIES

1,946 SQ.FT.

44 ' DESIGN

PACIFIC SERIES

t-----

All illustrations are artist concepts and should be used as references only. Plans and specifications are subject to change without notice. All dimensions are approximate. Actual usable floor space may vary from the stated area. Structural/mechanical requirements may result in bulkheads, dimensional revisions, and/or minor adjustments that follow Tarion regulations. Exterior steps and landings, including the garage, may vary with site grading. Brick sides and rears are subject to site specifications. Our homes are qualified under the CHBA's Net Zero Ready Home Labelling Program. Logo used with permission. E. & O. E. 18/03/2024