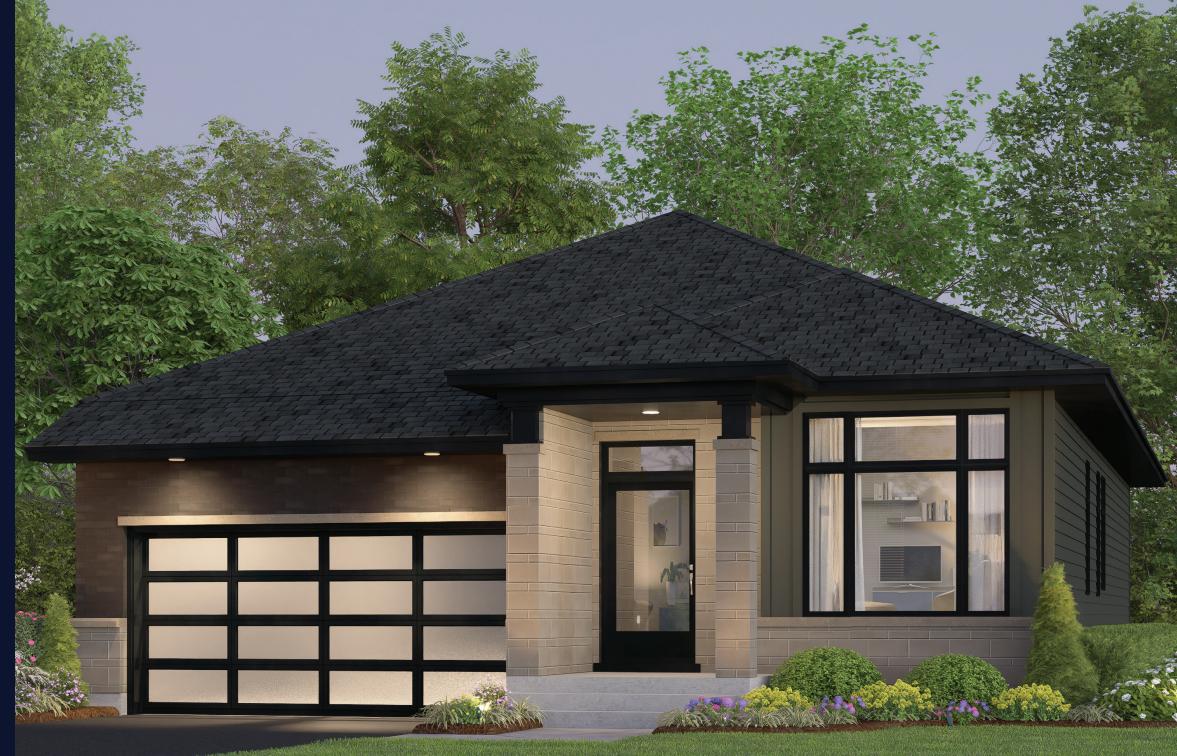

1,690 SQ.FT.

44 ' DESIGN

HORIZON SERIES

BELLINGHAM

1,690 SQ.FT.

44 ' DESIGN

HORIZON SERIES

All illustrations are artist concepts and should be used as references only. Plans and specifications are subject to change without notice. All dimensions are approximate. Actual usable floor space may vary from the stated area. Structural/mechanical requirements may result in bulkheads, dimensional revisions, and/or minor adjustments that follow Tarion regulations. Exterior steps and landings, including the garage, may vary with site grading. Brick sides and rears are subject to site specifications. Our homes are qualified under the CHBA's Net Zero Ready Home Labelling Program. Logo used with permission. E. & O. E. 18/03/2024