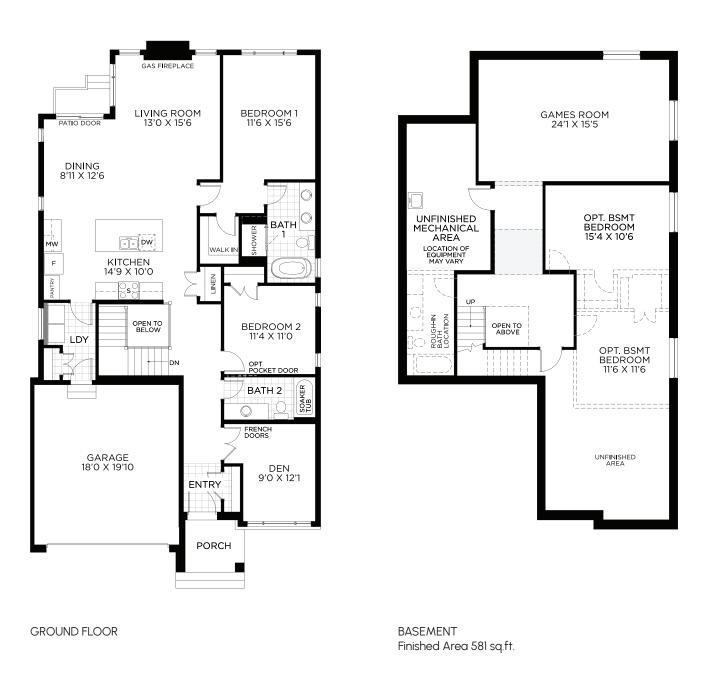

1,690 SQ.FT.

44 ' DESIGN

HORIZON SERIES

BELLINGHAM

1,690 SQ.FT.

44 ' DESIGN

HORIZON SERIES

All illustrations are artist concepts and should be used as references only. Plans and specifications are subject to change without notice. All dimensions are approximate. Actual usable floor space may vary from the stated area. Structural/mechanical requirements may result in bulkheads, dimensional revisions, and/or minor adjustments that follow Tarion regulations. Exterior steps and landings, including the garage, may vary with site grading. Brick sides and rears are subject to site specifications. Our homes are qualified under the CHBA's Net Zero Ready Home Labelling Program. Logo used with permission. E. & O. E. 18/03/2024