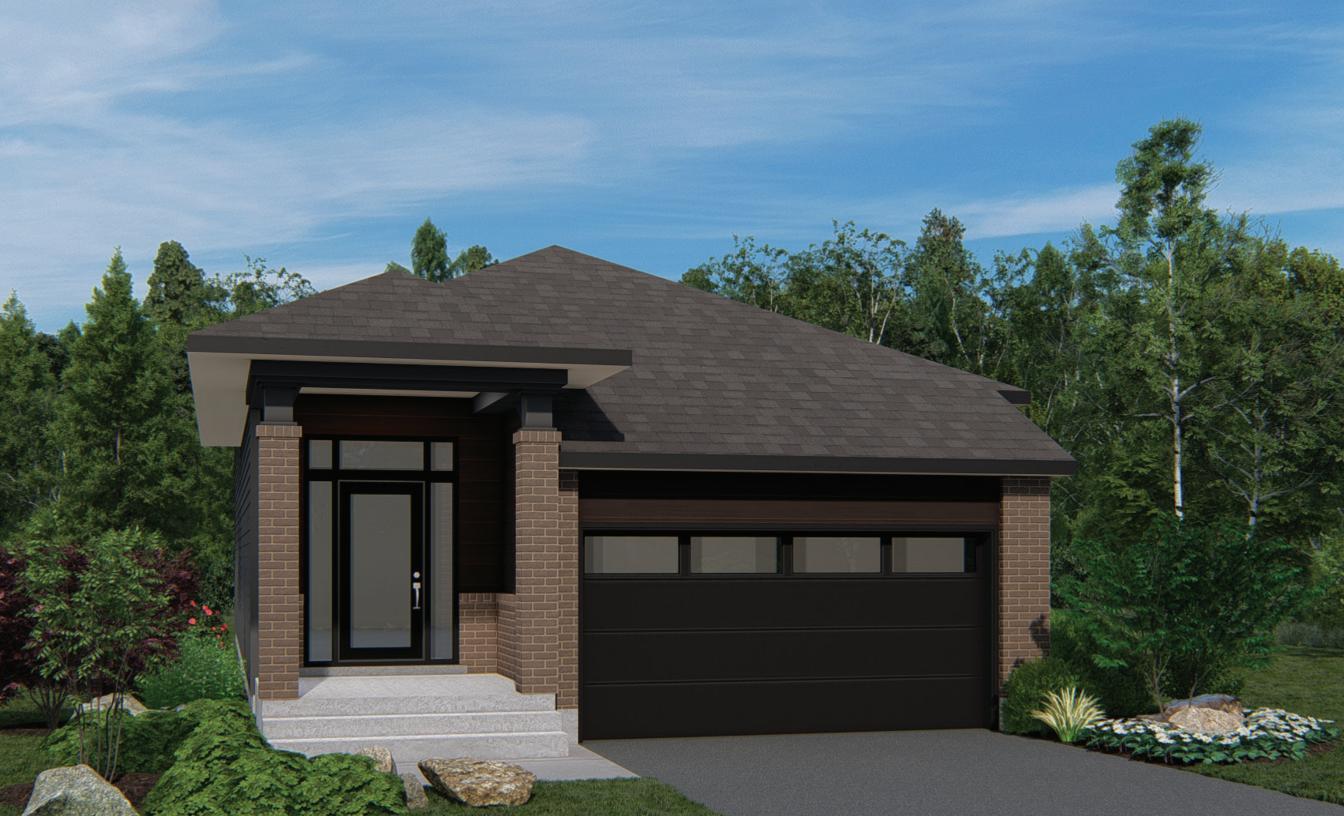

1,341 SQ.FT.

35'DESIGN

PACIFIC SERIES







## GROUND FLOOR

## OPT. GROUND FLOOR W/4PC ENSUITE

BASEMENT - FINISHED AREA 444 SQ.FT.



All illustrations are artist concepts and should be used as reference only. Plans and specifications are subject to change without notice. All dimensions are approximate. Actual usable floor space may vary from stated area. Structural/mechanical requirements may result in bulkheads, dimensional revisions and/or minor adjustments that follow Tarion regulations. Exterior steps and landings, including garage, may vary with site grading. Brick sides and rears are subject to site specifications. R-2000 is an official mark of Natural Resources Canada. Used with permission. E. & O. E. 23/02/21