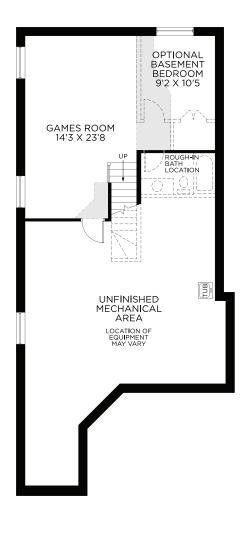

## OPT. GROUND FLOOR W/4PC ENSUITE

BASEMENT - FINISHED AREA 444 SQ.FT.

All illustrations are artist concepts and should be used as reference only. Plans and specifications are subject to change without notice. All dimensions are approximate. Actual usable floor space may vary from stated area. Structural/mechanical requirements may result in bulkheads, dimensional revisions and/or minor adjustments that follow Tarion regulations. Exterior steps and landings, including garage, may vary with site grading. Brick sides and rears are subject to site specifications. R-2000 is an official mark of Natural Resources Canada. Used with permission. E. & O. E. 23/02/21