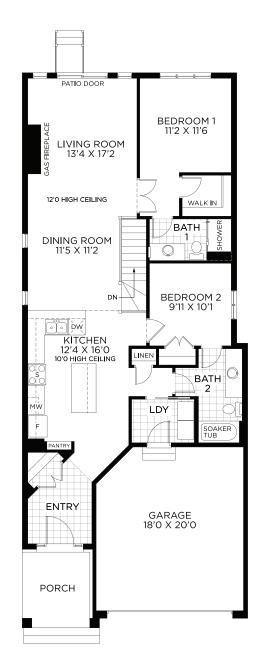

1,341 SQ.FT.

35'DESIGN

PACIFIC SERIES







## GROUND FLOOR

## OPT. GROUND FLOOR W/4PC ENSUITE

BASEMENT - FINISHED AREA 444 SQ.FT.



All illustrations are artist concepts and should be used as reference only. Plans and specifications are subject to change without notice. All dimensions are approximate. Actual usable floor space may vary from stated area. Structural/mechanical requirements may result in bulkheads, dimensional revisions and/or minor adjustments that follow Tarion regulations. Exterior steps and landings, including garage, may vary with site grading. Brick sides and rears are subject to site specifications. R-2000 is an official mark of Natural Resources Canada. Used with permission. E. & O. E. 23/02/21