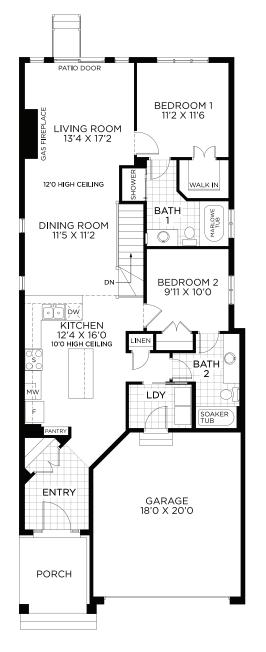

## OPT. GROUND FLOOR W/4PC ENSUITE

BASEMENT - FINISHED AREA 444 SQ.FT.

All illustrations are artist concepts and should be used as reference only. Plans and specifications are subject to change without notice. All dimensions are approximate. Actual usable floor space may vary from stated area. Structural/mechanical requirements may result in bulkheads, dimensional revisions and/or minor adjustments that follow Tarion regulations. Exterior steps and landings, including garage, may vary with site grading. Brick sides and rears are subject to site specifications. R-2000 is an official mark of Natural Resources Canada. Used with permission. E. & O. E. 23/02/21