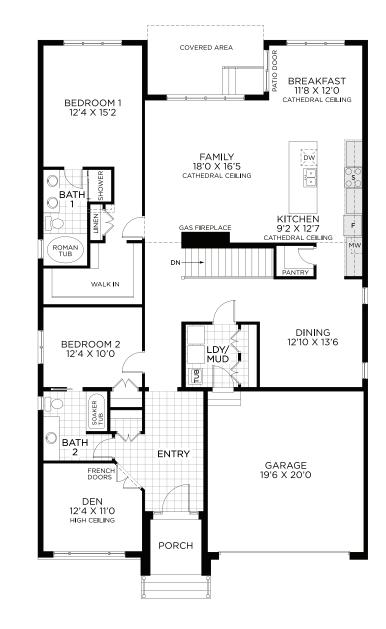

50'DESIGN

PACIFIC SERIES

**GROUND FLOOR** 

BASEMENT - FINISHED AREA 893 SQ.FT.

All illustrations are artist concepts and should be used as reference only. Plans and specifications are subject to change without notice. All dimensions are approximate. Actual usable floor space may vary from stated area. Structural/mechanical requirements may result in bulkheads, dimensional revisions and/or minor adjustments that follow Tarion regulations. Exterior steps and landings, including garage, may vary with site grading. Brick sides and rears are subject to site specifications. R-2000 is an official mark of Natural Resources Canada. Used with permission. E. & O. E. 07/07/21