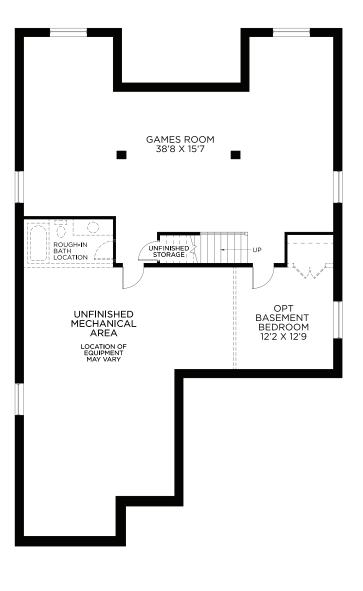

50'DESIGN

PACIFIC SERIES

**GROUND FLOOR** 

BASEMENT - FINISHED AREA 893 SQ.FT.

All illustrations are artist concepts and should be used as reference only. Plans and specifications are subject to change without notice. All dimensions are approximate. Actual usable floor space may vary from stated area. Structural/mechanical requirements may result in bulkheads, dimensional revisions and/or minor adjustments that follow Tarion regulations. Exterior steps and landings, including garage, may vary with site grading. Brick sides and rears are subject to site specifications. R-2000 is an official mark of Natural Resources Canada. Used with permission. E. & O. E. 07/07/21