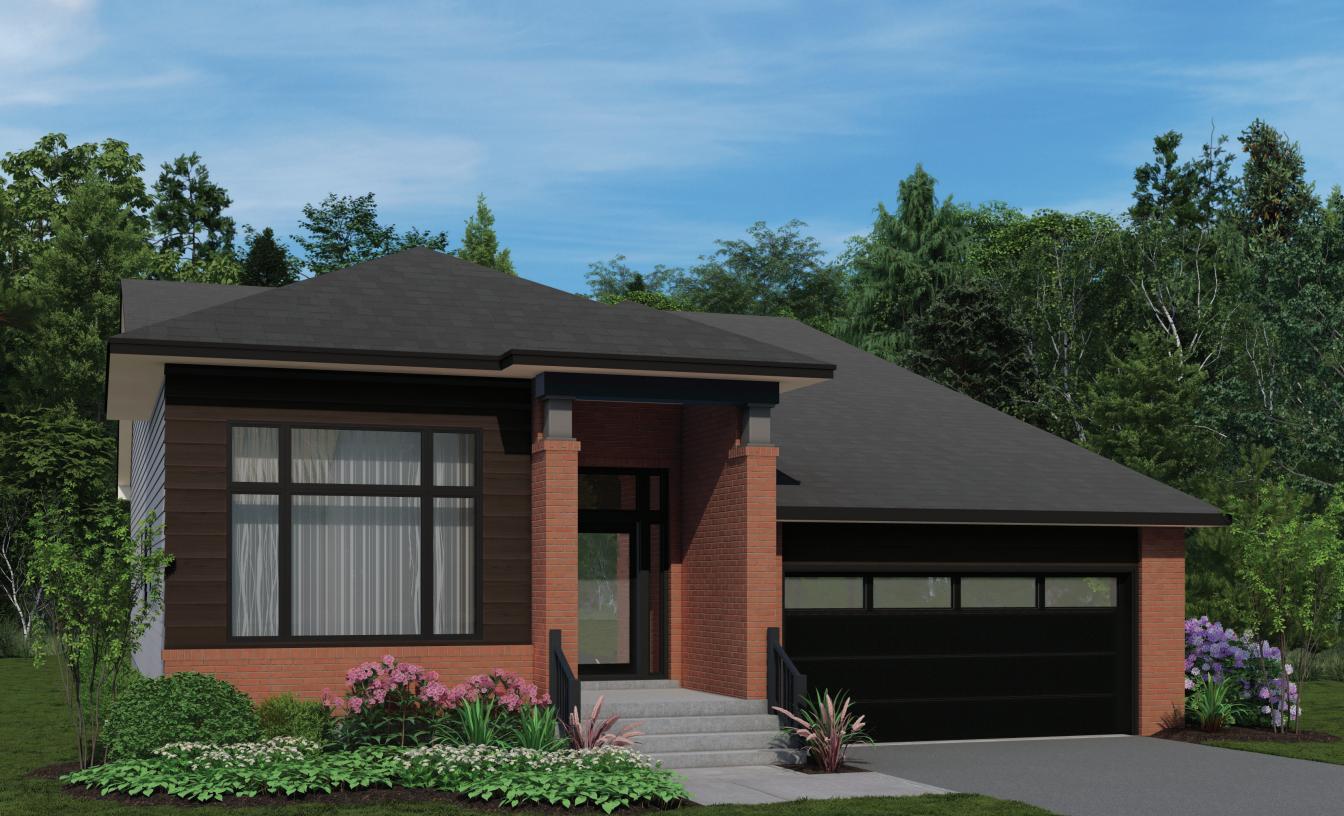

50'DESIGN

PACIFIC SERIES

**GROUND FLOOR** 

BASEMENT - FINISHED AREA 893 SQ.FT.

All illustrations are artist concepts and should be used as reference only. Plans and specifications are subject to change without notice. All dimensions are approximate. Actual usable floor space may vary from stated area. Structural/mechanical requirements may result in bulkheads, dimensional revisions and/or minor adjustments that follow Tarion regulations. Exterior steps and landings, including garage, may vary with site grading. Brick sides and rears are subject to site specifications. R-2000 is an official mark of Natural Resources Canada. Used with permission. E. & O. E. 07/07/21